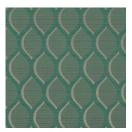

# **SONIC 1010**

Fabrics » Woven Fabrics

Sonic is a 137cm wide woven upholstery with a pattern of ogee that appears three dimensional that's available in 8 colourways. Suitable for indoors.

| ✓ Bleach Cleanable  | ✓ Moisture Barrier                                                                                                                                                           |
|---------------------|------------------------------------------------------------------------------------------------------------------------------------------------------------------------------|
| Description         | A stunning ogee appears three dimensional with clever use of highlights and shadows. CRYPTON is a permanent moisture, soil resistance and anti-microbial protection backing. |
| Composition         | CRYPTON - 74% polyester / 26% recycled polyester                                                                                                                             |
| Pattern Repeat Size | 9.1cm V / 4.8cm H                                                                                                                                                            |
| Roll Size           | 137cm x Approx 45m - 55m - Available by the lineal metre                                                                                                                     |
| Abrasion            | 105,000 double rubs (Wyzenbeek)                                                                                                                                              |
| Fire Rating         | This product can be treated with a fire retardant that will ensure it meets Australian Standard 1530.3. Contact Baresque for details.                                        |
| Lead Time           | • 2-weeks (approx.) from Wednesday, subject to stock availability.                                                                                                           |
|                     | Additional 1-week for Western Australia.                                                                                                                                     |
|                     | • Express delivery is available subject to a surcharge. Contact Baresque for details and pricing.                                                                            |
|                     | and pricing.                                                                                                                                                                 |

### Colour & Finish Options

1010055 TERRACE

1010056 GALACTIC

1010057 CALYPSO

1010058 EMERALD

1010059 BERRY

1010060 MARMALADE

1010061 GLOW