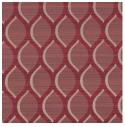

# **SONIC 1010**

Fabrics » Woven Fabrics

Sonic is a 137cm wide woven upholstery with a pattern of ogee that appears three dimensional that's available in 8 colourways. Suitable for indoors.

| ✓ Bleach Cleanable  | ✓ Moisture Barrier                                                                                                                                                           |
|---------------------|------------------------------------------------------------------------------------------------------------------------------------------------------------------------------|
| Description         | A stunning ogee appears three dimensional with clever use of highlights and shadows. CRYPTON is a permanent moisture, soil resistance and anti-microbial protection backing. |
| Composition         | CRYPTON - 74% polyester / 26% recycled polyester                                                                                                                             |
| Pattern Repeat Size | 9.1cm V / 4.8cm H                                                                                                                                                            |
| Roll Size           | 137cm x Approx 45m - 55m - Available by the lineal metre                                                                                                                     |
| Abrasion            | 105,000 double rubs (Wyzenbeek)                                                                                                                                              |
| Fire Rating         | This product can be treated with a fire retardant that will ensure it meets Australian Standard 1530.3. Contact Baresque for details.                                        |
| Lead Time           | • 2-weeks (approx.) from Wednesday, subject to stock availability.                                                                                                           |
|                     | Additional 1-week for Western Australia.                                                                                                                                     |
|                     | • Express delivery is available subject to a surcharge. Contact Baresque for details and pricing.                                                                            |
|                     | and pricing.                                                                                                                                                                 |

### Colour & Finish Options

1010055 TERRACE

1010056 GALACTIC

1010057 CALYPSO

1010058 EMERALD

1010059 BERRY

1010060 MARMALADE

1010061 GLOW