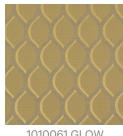

# **SONIC 1010**

Fabrics » Woven Fabrics

Sonic is a 137cm wide woven upholstery with a pattern of ogee that appears three dimensional that's available in 8 colourways. Suitable for indoors.

| ✓ Bleach Cleanable  | ✓ Moisture Barrier                                                                                                                                                           |
|---------------------|------------------------------------------------------------------------------------------------------------------------------------------------------------------------------|
| Description         | A stunning ogee appears three dimensional with clever use of highlights and shadows. CRYPTON is a permanent moisture, soil resistance and anti-microbial protection backing. |
| Composition         | CRYPTON - 74% polyester / 26% recycled polyester                                                                                                                             |
| Pattern Repeat Size | 9.1cm V / 4.8cm H                                                                                                                                                            |
| Roll Size           | 137cm x Approx 45m - 55m - Available by the lineal metre                                                                                                                     |
| Abrasion            | 105,000 double rubs (Wyzenbeek)                                                                                                                                              |
| Fire Rating         | This product can be treated with a fire retardant that will ensure it meets Australian Standard 1530.3. Contact Baresque for details.                                        |
| Lead Time           | • 2-weeks (approx.) from Wednesday, subject to stock availability.                                                                                                           |
|                     | Additional 1-week for Western Australia.                                                                                                                                     |
|                     | • Express delivery is available subject to a surcharge. Contact Baresque for details and pricing.                                                                            |
|                     | and pricing.                                                                                                                                                                 |

### Colour & Finish Options

1010055 TERRACE

1010056 GALACTIC

1010057 CALYPSO

1010058 EMERALD

1010059 BERRY

1010060 MARMALADE

1010061 GLOW