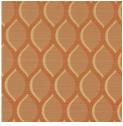

# **SONIC 1010**

Fabrics » Woven Fabrics

Sonic is a 137cm wide woven upholstery with a pattern of ogee that appears three dimensional that's available in 8 colourways. Suitable for indoors.

| ✓ Bleach Cleanable  | ✓ Moisture Barrier                                                                                                                                                           |
|---------------------|------------------------------------------------------------------------------------------------------------------------------------------------------------------------------|
| Description         | A stunning ogee appears three dimensional with clever use of highlights and shadows. CRYPTON is a permanent moisture, soil resistance and anti-microbial protection backing. |
| Composition         | CRYPTON - 74% polyester / 26% recycled polyester                                                                                                                             |
| Pattern Repeat Size | 9.1cm V / 4.8cm H                                                                                                                                                            |
| Roll Size           | 137cm x Approx 45m - 55m - Available by the lineal metre                                                                                                                     |
| Abrasion            | 105,000 double rubs (Wyzenbeek)                                                                                                                                              |
| Fire Rating         | This product can be treated with a fire retardant that will ensure it meets Australian Standard 1530.3. Contact Baresque for details.                                        |
| Lead Time           | • 2-weeks (approx.) from Wednesday, subject to stock availability.                                                                                                           |
|                     | Additional 1-week for Western Australia.                                                                                                                                     |
|                     | • Express delivery is available subject to a surcharge. Contact Baresque for details and pricing.                                                                            |
|                     | and pricing.                                                                                                                                                                 |

### Colour & Finish Options

1010055 TERRACE

1010056 GALACTIC

1010057 CALYPSO

1010058 EMERALD

1010059 BERRY

1010060 MARMALADE

1010061 GLOW