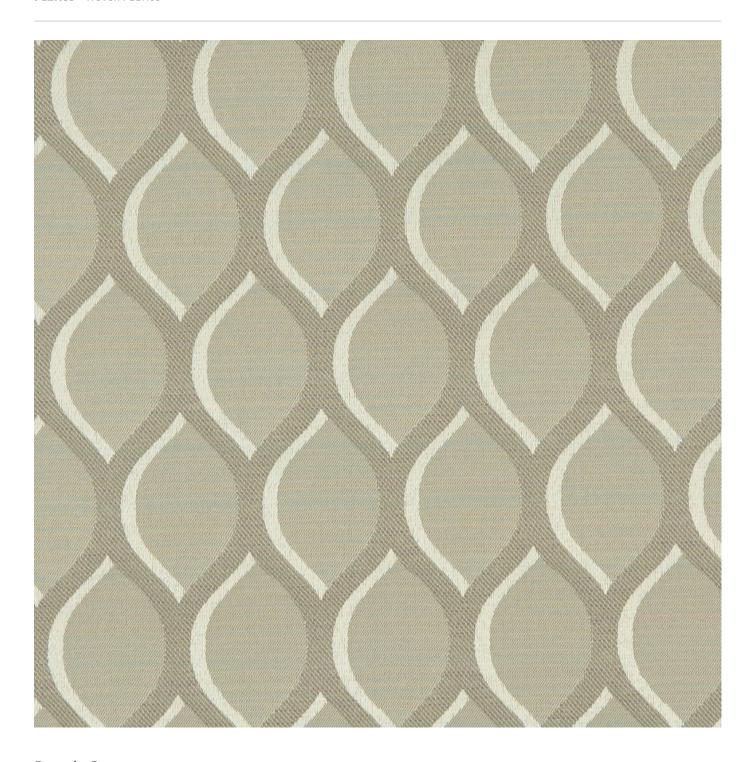

# **SONIC 1010**

Fabrics » Woven Fabrics

Sonic is a 137cm wide woven upholstery with a pattern of ogee that appears three dimensional that's available in 8 colourways. Suitable for indoors.

| ✓ Bleach Cleanable  | ✓ Moisture Barrier                                                                                                                                                           |
|---------------------|------------------------------------------------------------------------------------------------------------------------------------------------------------------------------|
| Description         | A stunning ogee appears three dimensional with clever use of highlights and shadows. CRYPTON is a permanent moisture, soil resistance and anti-microbial protection backing. |
| Composition         | CRYPTON - 74% polyester / 26% recycled polyester                                                                                                                             |
| Pattern Repeat Size | 9.1cm V / 4.8cm H                                                                                                                                                            |
| Roll Size           | 137cm x Approx 45m - 55m - Available by the lineal metre                                                                                                                     |
| Abrasion            | 105,000 double rubs (Wyzenbeek)                                                                                                                                              |
| Fire Rating         | This product can be treated with a fire retardant that will ensure it meets Australian Standard 1530.3. Contact Baresque for details.                                        |
| Lead Time           | • 2-weeks (approx.) from Wednesday, subject to stock availability.                                                                                                           |
|                     | Additional 1-week for Western Australia.                                                                                                                                     |
|                     | • Express delivery is available subject to a surcharge. Contact Baresque for details and pricing.                                                                            |
|                     | and pricing.                                                                                                                                                                 |