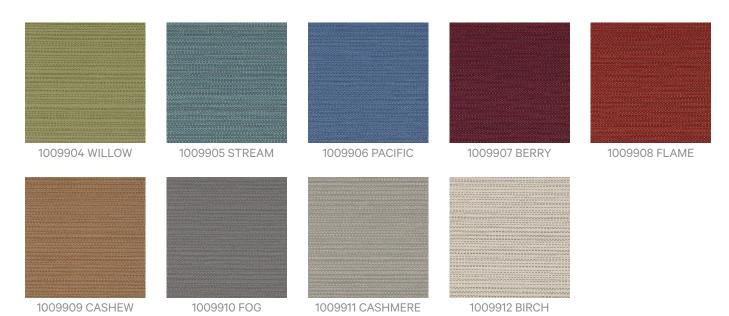

0 minutes.

Use a brush and clean, warm water to remove the paste being sure to renew the water so that it remains clean.

Never use stiff bristles or wire brushes, as they may damage the fabric. To prevent soil build-up, frequent vacuuming is recommended.

Using a cloth to pat dry will help eliminate watermarks.

For more difficult stains, dampen a soft white cloth with a solution of household bleach (10% bleach / 90% water). Rub gently. Rinse with a water dampened cloth to remove bleach concentration.

Always test in an inconspicuous area first. If care instructions don't deliver the expected results, cease cleaning method immediately and contact Baresque for assistance.

### Warranty

2-year warranty. Visit **baresque.com.au/warranty** for complete details.

## Colour & Finish Options