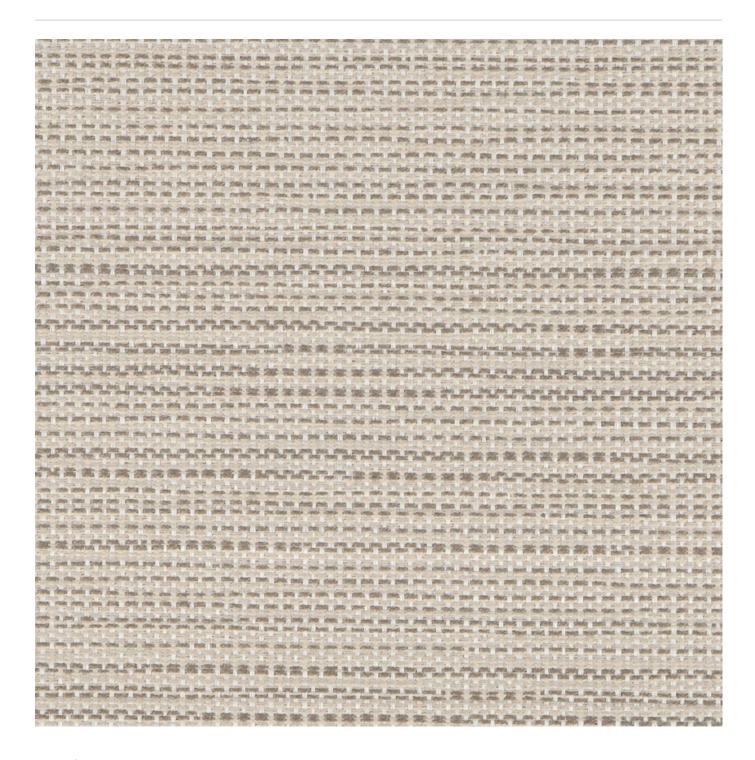

### Fabrics » Woven Fabrics

Scramble is a 137cm wide woven upholstery with a versatile texture that's available in 9 colours. Suitable for indoors

| ✓ Moisture Barrier                                                                                                                                                                                                                              |
|-------------------------------------------------------------------------------------------------------------------------------------------------------------------------------------------------------------------------------------------------|
| A playful intermix of color brings this Scramble's versatile texture to life. Spun yarns provide loft as well as a superbly soft hand. CRYPTON is a permanent moisture, soil resistance and anti-microbial protection backing.                  |
| CRYPTON - 100% polyester                                                                                                                                                                                                                        |
| N/A                                                                                                                                                                                                                                             |
| 137cm x Approx 45m - 55m - Available by the lineal metre                                                                                                                                                                                        |
| 72,000 double rubs (Wyzenbeek)                                                                                                                                                                                                                  |
| Tested in accordance with AS1530.3  Spread of Flame Index - 0  Smoke Developed Index - 5                                                                                                                                                        |
| <ul> <li>2-weeks (approx.) from Wednesday, subject to stock availability.</li> <li>Additional 1-week for Western Australia.</li> <li>Express delivery is available subject to a surcharge. Contact Baresque for details and pricing.</li> </ul> |
|                                                                                                                                                                                                                                                 |