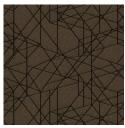

## **RENDITION**

Fabrics » Woven Fabrics

Rendition is a 140cm wide woven upholstery featuring a geometric lined pattern that's available in 10 colourways. Suitable for indoors only.

| ✓ Bleach Cleanable  | ✓ Moisture Barrier                                                                                                                    |
|---------------------|---------------------------------------------------------------------------------------------------------------------------------------|
| Description         | CRYPTON is a permanent moisture, soil resistance and anti-microbial protection backing.                                               |
| Composition         | CRYPTON - 65% Recycled Post Industrial Polyester, 35% Recycled Post Consumer Polyester                                                |
| Pattern Repeat Size | 16.3cm V / 19.3cm H                                                                                                                   |
| Roll Size           | 140cm x Approx 45m - 55m - Available by the lineal metre.                                                                             |
| Abrasion            | 100,000+ double rubs Wyzenbeek                                                                                                        |
| Fire Rating         | This product can be treated with a fire retardant that will ensure it meets Australian Standard 1530.3. Contact Baresque for details. |
| Lead Time           | <ul><li>2-weeks (approx.) from Wednesday, subject to stock availability.</li><li>Additional 1-week for Western Australia.</li></ul>   |
|                     | <ul> <li>Express delivery is available subject to a surcharge. Contact Baresque for details<br/>and pricing.</li> </ul>               |

### Colour & Finish Options

37 BLUE MOON

6009 CHINCHILLA

87 CIGAR

205 LIMELIGHT

308 MOODY BLUE

91 PLATINUM

1009 SASSY PLUM