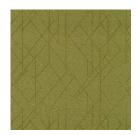

## **RENDITION**

Fabrics » Woven Fabrics

Rendition is a 140cm wide woven upholstery featuring a geometric lined pattern that's available in 10 colourways. Suitable for indoors only.

| ✓ Bleach Cleanable  | ✓ Moisture Barrier                                                                                                                    |
|---------------------|---------------------------------------------------------------------------------------------------------------------------------------|
| Description         | CRYPTON is a permanent moisture, soil resistance and anti-microbial protection backing.                                               |
| Composition         | CRYPTON - 65% Recycled Post Industrial Polyester, 35% Recycled Post Consumer Polyester                                                |
| Pattern Repeat Size | 16.3cm V / 19.3cm H                                                                                                                   |
| Roll Size           | 140cm x Approx 45m - 55m - Available by the lineal metre.                                                                             |
| Abrasion            | 100,000+ double rubs Wyzenbeek                                                                                                        |
| Fire Rating         | This product can be treated with a fire retardant that will ensure it meets Australian Standard 1530.3. Contact Baresque for details. |
| Lead Time           | <ul><li>2-weeks (approx.) from Wednesday, subject to stock availability.</li><li>Additional 1-week for Western Australia.</li></ul>   |
|                     | <ul> <li>Express delivery is available subject to a surcharge. Contact Baresque for details<br/>and pricing.</li> </ul>               |

### Colour & Finish Options

37 BLUE MOON

6009 CHINCHILLA

87 CIGAR

205 LIMELIGHT

308 MOODY BLUE

91 PLATINUM

1009 SASSY PLUM