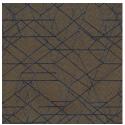

## **RENDITION**

Fabrics » Woven Fabrics

Rendition is a 140cm wide woven upholstery featuring a geometric lined pattern that's available in 10 colourways. Suitable for indoors only.

| ✓ Bleach Cleanable  | ✓ Moisture Barrier                                                                                                                    |
|---------------------|---------------------------------------------------------------------------------------------------------------------------------------|
| Description         | CRYPTON is a permanent moisture, soil resistance and anti-microbial protection backing.                                               |
| Composition         | CRYPTON - 65% Recycled Post Industrial Polyester, 35% Recycled Post Consumer Polyester                                                |
| Pattern Repeat Size | 16.3cm V / 19.3cm H                                                                                                                   |
| Roll Size           | 140cm x Approx 45m - 55m - Available by the lineal metre.                                                                             |
| Abrasion            | 100,000+ double rubs Wyzenbeek                                                                                                        |
| Fire Rating         | This product can be treated with a fire retardant that will ensure it meets Australian Standard 1530.3. Contact Baresque for details. |
| Lead Time           | <ul><li>2-weeks (approx.) from Wednesday, subject to stock availability.</li><li>Additional 1-week for Western Australia.</li></ul>   |
|                     | <ul> <li>Express delivery is available subject to a surcharge. Contact Baresque for details<br/>and pricing.</li> </ul>               |

### Colour & Finish Options

37 BLUE MOON

6009 CHINCHILLA

87 CIGAR

205 LIMELIGHT

308 MOODY BLUE

91 PLATINUM

1009 SASSY PLUM