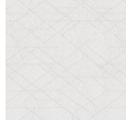

## **RENDITION**

Fabrics » Woven Fabrics

Rendition is a 140cm wide woven upholstery featuring a geometric lined pattern that's available in 10 colourways. Suitable for indoors only.

| ✓ Bleach Cleanable  | ✓ Moisture Barrier                                                                                                                    |
|---------------------|---------------------------------------------------------------------------------------------------------------------------------------|
| Description         | CRYPTON is a permanent moisture, soil resistance and anti-microbial protection backing.                                               |
| Composition         | CRYPTON - 65% Recycled Post Industrial Polyester, 35% Recycled Post Consumer Polyester                                                |
| Pattern Repeat Size | 16.3cm V / 19.3cm H                                                                                                                   |
| Roll Size           | 140cm x Approx 45m - 55m - Available by the lineal metre.                                                                             |
| Abrasion            | 100,000+ double rubs Wyzenbeek                                                                                                        |
| Fire Rating         | This product can be treated with a fire retardant that will ensure it meets Australian Standard 1530.3. Contact Baresque for details. |
| Lead Time           | <ul><li>2-weeks (approx.) from Wednesday, subject to stock availability.</li><li>Additional 1-week for Western Australia.</li></ul>   |
|                     | <ul> <li>Express delivery is available subject to a surcharge. Contact Baresque for details<br/>and pricing.</li> </ul>               |