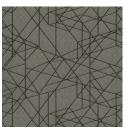

## **RENDITION**

Fabrics » Woven Fabrics

Rendition is a 140cm wide woven upholstery featuring a geometric lined pattern that's available in 10 colourways. Suitable for indoors only.

| ✓ Bleach Cleanable  | ✓ Moisture Barrier                                                                                                                    |
|---------------------|---------------------------------------------------------------------------------------------------------------------------------------|
| Description         | CRYPTON is a permanent moisture, soil resistance and anti-microbial protection backing.                                               |
| Composition         | CRYPTON - 65% Recycled Post Industrial Polyester, 35% Recycled Post Consumer Polyester                                                |
| Pattern Repeat Size | 16.3cm V / 19.3cm H                                                                                                                   |
| Roll Size           | 140cm x Approx 45m - 55m - Available by the lineal metre.                                                                             |
| Abrasion            | 100,000+ double rubs Wyzenbeek                                                                                                        |
| Fire Rating         | This product can be treated with a fire retardant that will ensure it meets Australian Standard 1530.3. Contact Baresque for details. |
| Lead Time           | <ul><li>2-weeks (approx.) from Wednesday, subject to stock availability.</li><li>Additional 1-week for Western Australia.</li></ul>   |
|                     | <ul> <li>Express delivery is available subject to a surcharge. Contact Baresque for details<br/>and pricing.</li> </ul>               |

### Colour & Finish Options

37 BLUE MOON

6009 CHINCHILLA

87 CIGAR

205 LIMELIGHT

308 MOODY BLUE

91 PLATINUM

1009 SASSY PLUM