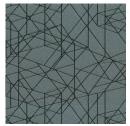

## **RENDITION**

Fabrics » Woven Fabrics

Rendition is a 140cm wide woven upholstery featuring a geometric lined pattern that's available in 10 colourways. Suitable for indoors only.

| ✓ Bleach Cleanable  | ✓ Moisture Barrier                                                                                                                    |
|---------------------|---------------------------------------------------------------------------------------------------------------------------------------|
| Description         | CRYPTON is a permanent moisture, soil resistance and anti-microbial protection backing.                                               |
| Composition         | CRYPTON - 65% Recycled Post Industrial Polyester, 35% Recycled Post Consumer Polyester                                                |
| Pattern Repeat Size | 16.3cm V / 19.3cm H                                                                                                                   |
| Roll Size           | 140cm x Approx 45m - 55m - Available by the lineal metre.                                                                             |
| Abrasion            | 100,000+ double rubs Wyzenbeek                                                                                                        |
| Fire Rating         | This product can be treated with a fire retardant that will ensure it meets Australian Standard 1530.3. Contact Baresque for details. |
| Lead Time           | <ul><li>2-weeks (approx.) from Wednesday, subject to stock availability.</li><li>Additional 1-week for Western Australia.</li></ul>   |
|                     | <ul> <li>Express delivery is available subject to a surcharge. Contact Baresque for details<br/>and pricing.</li> </ul>               |