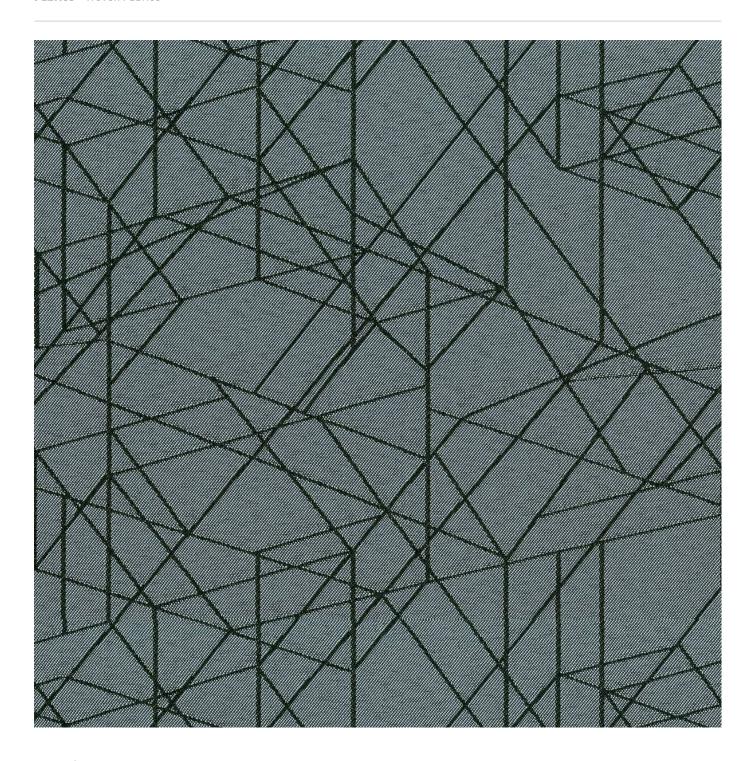

## **RENDITION**

Fabrics » Woven Fabrics

Rendition is a 140cm wide woven upholstery featuring a geometric lined pattern that's available in 10 colourways. Suitable for indoors only.

| ✓ Bleach Cleanable  | ✓ Moisture Barrier                                                                                                                    |
|---------------------|---------------------------------------------------------------------------------------------------------------------------------------|
| Description         | CRYPTON is a permanent moisture, soil resistance and anti-microbial protection backing.                                               |
| Composition         | CRYPTON - 65% Recycled Post Industrial Polyester, 35% Recycled Post Consumer Polyester                                                |
| Pattern Repeat Size | 16.3cm V / 19.3cm H                                                                                                                   |
| Roll Size           | 140cm x Approx 45m - 55m - Available by the lineal metre.                                                                             |
| Abrasion            | 100,000+ double rubs Wyzenbeek                                                                                                        |
| Fire Rating         | This product can be treated with a fire retardant that will ensure it meets Australian Standard 1530.3. Contact Baresque for details. |
| Lead Time           | <ul><li>2-weeks (approx.) from Wednesday, subject to stock availability.</li><li>Additional 1-week for Western Australia.</li></ul>   |
|                     | <ul> <li>Express delivery is available subject to a surcharge. Contact Baresque for details<br/>and pricing.</li> </ul>               |