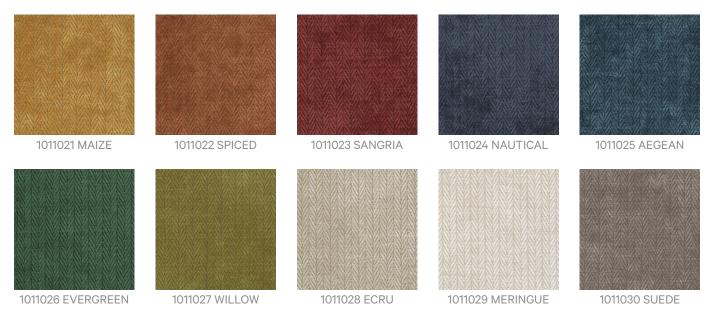

|
|                     | 3. Blot up the stain with a dry, clean towel, rinse any remaining soap and blot the area again                                                                                                                                  |
|                     | Repeat these steps if a spot still remains. If agitation is necessary, spray the stained area and work the stain using a soft brush or edge of spoon from outside of spot toward the middle. Blot and rinse to remove any soap. |
| Warranty            | 2-year warranty. Visit <b>baresque.com.au/warranty</b> for complete details.                                                                                                                                                    |



## Colour & Finish Options





1011031 GUNMETAL