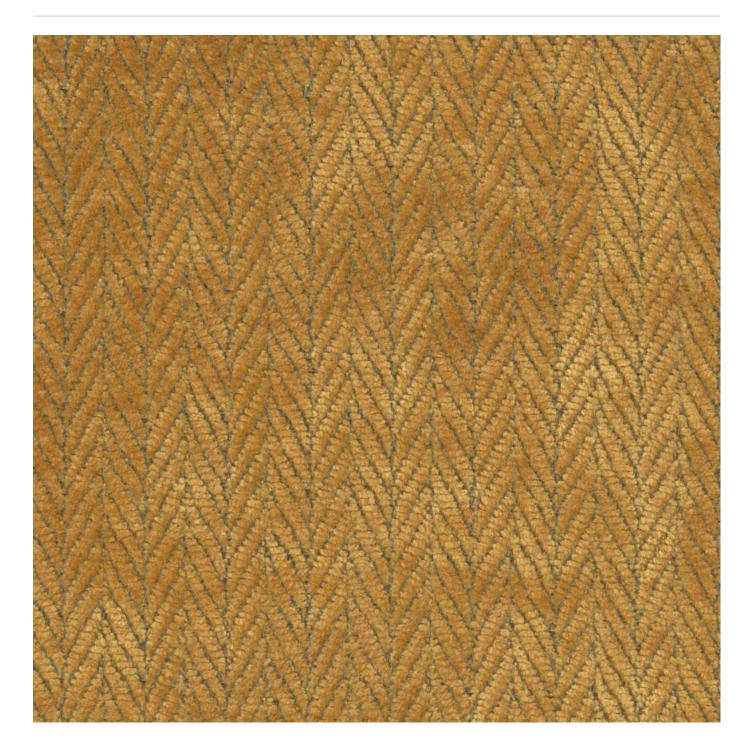

Brand: Crypton

Applications: Upholstery

pivot-promo-2.jpg

pivot-promo-3.jpg

pivot-promo-4.jpg

1300 306 399 info@baresque.com.au baresque.com.au Pivot is a 137cm wide woven upholstery with a small scale chevron pattern in a range of 11 colourways. Suitable for indoor

| Description         | Pivot delivers a small scale chevron in a range of contemporary neutrals to muted highlight colours. CRYPTON is a permanent moisture, soil resistance and anti-<br>microbial protection backing.                                |
|---------------------|---------------------------------------------------------------------------------------------------------------------------------------------------------------------------------------------------------------------------------|
| Composition         | CRYPTON - 53% polyester / 40% acrylic / 7% viscose                                                                                                                                                                              |
| Pattern Repeat Size | 2.5cm V / 36cm H                                                                                                                                                                                                                |
| Roll Size           | 137cm x Approx 55m - Available by the lineal metre                                                                                                                                                                              |
| Abrasion            | 50,000+ Double Rubs (Wyzenbeek)                                                                                                                                                                                                 |
| Fire Rating         | This product can be treated with a fire retardant that will ensure it meets Australian Standard 1530.3. Contact Baresque for details.                                                                                           |
| Lead Time           | <ul> <li>2-weeks (approx.) from Wednesday, subject to stock availability.</li> </ul>                                                                                                                                            |
|                     | <ul> <li>Additional 1-week for Western Australia.</li> </ul>                                                                                                                                                                    |
|                     | <ul> <li>Express delivery is available subject to a surcharge. Contact Baresque for details<br/>and pricing.</li> </ul>                                                                                                         |
| Care Instructions   | Mix 5 parts water with 1 part of an enzyme laundry detergent to have a mixture that works well on all stains.                                                                                                                   |
|                     | Most liquid spills simply blot off the surface with a dry towel. If a stains remains, follow these simple steps:                                                                                                                |
|                     | 1. Remove excess soil, and apply the soap mixture on the stained area                                                                                                                                                           |
|                     | 2. Allow solution to remain on stain for 1 minute                                                                                                                                                                               |
|                     | 3. Blot up the stain with a dry, clean towel, rinse any remaining soap and blot the area again                                                                                                                                  |
|                     | Repeat these steps if a spot still remains. If agitation is necessary, spray the stained area and work the stain using a soft brush or edge of spoon from outside of spot toward the middle. Blot and rinse to remove any soap. |
| Warranty            | 2-year warranty. Visit <b>baresque.com.au/warranty</b> for complete details.                                                                                                                                                    |