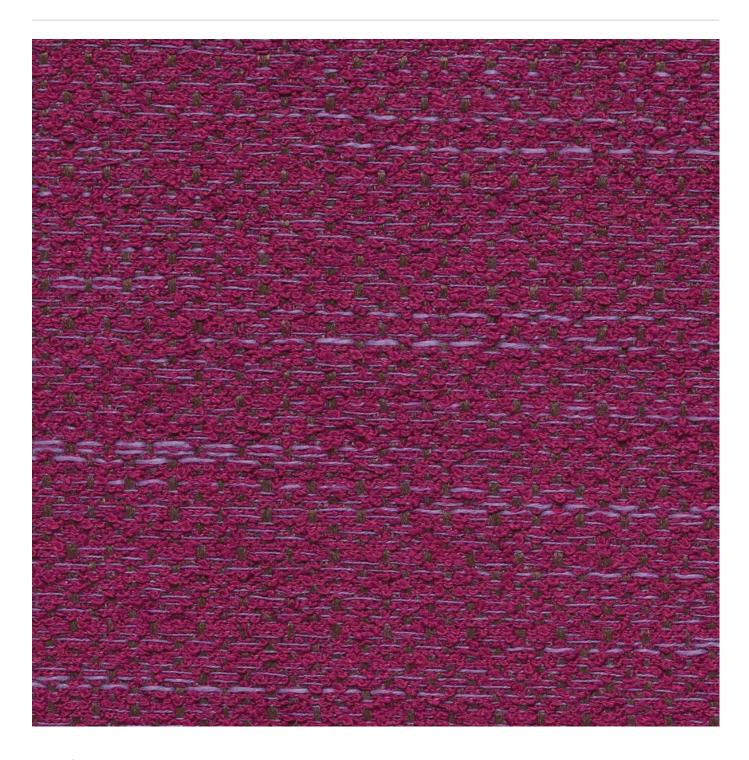

Fabrics » Woven Fabrics

Brand: **Crypton** 

Applications: Upholstery

Fabrics » Woven Fabrics

Pigment is a 137cm wide woven upholstery with a multi-dimensional texture combining intricate boucle yarns that's available in 10 colours.

| ✓ Moisture Barrier                                                                                                                                                                                                                                        |
|-----------------------------------------------------------------------------------------------------------------------------------------------------------------------------------------------------------------------------------------------------------|
| A multi-dimensional texture combines intricate boucle yarns with flecks of metallic in Pigment. Horizontal strie yarns add color and movement across its surface. CRYPTON is a permanent moisture, soil resistance and anti-microbial protection backing. |
| CRYPTON - 100% polyester                                                                                                                                                                                                                                  |
| N/A                                                                                                                                                                                                                                                       |
| 137cm x Approx 45m - 55m - Available by the lineal metre                                                                                                                                                                                                  |
| 63,000 double rubs (Wyzenbeek)                                                                                                                                                                                                                            |
| Tested in accordance with AS1530.3  Spread of Flame Index - 0  Smoke Developed Index - 5                                                                                                                                                                  |
| <ul> <li>2-weeks (approx.) from Wednesday, subject to stock availability.</li> <li>Additional 1-week for Western Australia.</li> <li>Express delivery is available subject to a surcharge. Contact Baresque for details and pricing.</li> </ul>           |
|                                                                                                                                                                                                                                                           |

## **PIGMENT**

Fabrics » Woven Fabrics