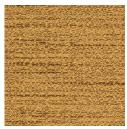

Fabrics » Woven Fabrics

Brand: **Crypton** 

Applications: Upholstery

Fabrics » Woven Fabrics

Pigment is a 137cm wide woven upholstery with a multi-dimensional texture combining intricate boucle yarns that's available in 10 colours.

| ✓ Moisture Barrier                                                                                                                                                                                                                                        |
|-----------------------------------------------------------------------------------------------------------------------------------------------------------------------------------------------------------------------------------------------------------|
| A multi-dimensional texture combines intricate boucle yarns with flecks of metallic in Pigment. Horizontal strie yarns add color and movement across its surface. CRYPTON is a permanent moisture, soil resistance and anti-microbial protection backing. |
| CRYPTON - 100% polyester                                                                                                                                                                                                                                  |
| N/A                                                                                                                                                                                                                                                       |
| 137cm x Approx 45m - 55m - Available by the lineal metre                                                                                                                                                                                                  |
| 63,000 double rubs (Wyzenbeek)                                                                                                                                                                                                                            |
| Tested in accordance with AS1530.3  Spread of Flame Index - 0  Smoke Developed Index - 5                                                                                                                                                                  |
| <ul> <li>2-weeks (approx.) from Wednesday, subject to stock availability.</li> <li>Additional 1-week for Western Australia.</li> <li>Express delivery is available subject to a surcharge. Contact Baresque for details and pricing.</li> </ul>           |
|                                                                                                                                                                                                                                                           |

1008723 MAPLE

1008724 GILDED