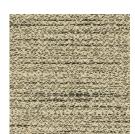

Fabrics » Woven Fabrics

Brand: **Crypton** 

Applications: Upholstery

Fabrics » Woven Fabrics

Pigment is a 137cm wide woven upholstery with a multi-dimensional texture combining intricate boucle yarns that's available in 10 colours.

| ✓ Moisture Barrier                                                                                                                                                                                                                                        |
|-----------------------------------------------------------------------------------------------------------------------------------------------------------------------------------------------------------------------------------------------------------|
| A multi-dimensional texture combines intricate boucle yarns with flecks of metallic in Pigment. Horizontal strie yarns add color and movement across its surface. CRYPTON is a permanent moisture, soil resistance and anti-microbial protection backing. |
| CRYPTON - 100% polyester                                                                                                                                                                                                                                  |
| N/A                                                                                                                                                                                                                                                       |
| 137cm x Approx 45m - 55m - Available by the lineal metre                                                                                                                                                                                                  |
| 63,000 double rubs (Wyzenbeek)                                                                                                                                                                                                                            |
| Tested in accordance with AS1530.3  Spread of Flame Index - 0  Smoke Developed Index - 5                                                                                                                                                                  |
| <ul> <li>2-weeks (approx.) from Wednesday, subject to stock availability.</li> <li>Additional 1-week for Western Australia.</li> <li>Express delivery is available subject to a surcharge. Contact Baresque for details and pricing.</li> </ul>           |
|                                                                                                                                                                                                                                                           |

## Colour & Finish Options

1008716 MERCURY

1008717 MIDNIGHT

1008718 PALMETTO

1008719 OPAL

1008720 CERULEAN

1008721 SUGAR PLUM

1008722 MARSALA