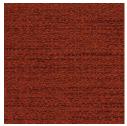

Fabrics » Woven Fabrics

Brand: **Crypton** 

Applications: Upholstery

Fabrics » Woven Fabrics

Pigment is a 137cm wide woven upholstery with a multi-dimensional texture combining intricate boucle yarns that's available in 10 colours.

| ✓ Moisture Barrier                                                                                                                                                                                                                                        |
|-----------------------------------------------------------------------------------------------------------------------------------------------------------------------------------------------------------------------------------------------------------|
| A multi-dimensional texture combines intricate boucle yarns with flecks of metallic in Pigment. Horizontal strie yarns add color and movement across its surface. CRYPTON is a permanent moisture, soil resistance and anti-microbial protection backing. |
| CRYPTON - 100% polyester                                                                                                                                                                                                                                  |
| N/A                                                                                                                                                                                                                                                       |
| 137cm x Approx 45m - 55m - Available by the lineal metre                                                                                                                                                                                                  |
| 63,000 double rubs (Wyzenbeek)                                                                                                                                                                                                                            |
| Tested in accordance with AS1530.3  Spread of Flame Index - 0  Smoke Developed Index - 5                                                                                                                                                                  |
| <ul> <li>2-weeks (approx.) from Wednesday, subject to stock availability.</li> <li>Additional 1-week for Western Australia.</li> <li>Express delivery is available subject to a surcharge. Contact Baresque for details and pricing.</li> </ul>           |
|                                                                                                                                                                                                                                                           |

## Colour & Finish Options

1008716 MERCURY

1008717 MIDNIGHT

1008718 PALMETTO

1008719 OPAL

1008720 CERULEAN

1008721 SUGAR PLUM

1008722 MARSALA