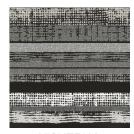

#### Fabrics » Woven Fabrics

odyssey-promo-3.jpg

odyssey-promo-1.jpg

#### Fabrics » Woven Fabrics

Odyssey is a 137cm wide woven upholstery with a mix design of colours and textures available in 8 colourways. Suitable for indoor or outdoors.

| ✓ Bleach Cleanable   | Environmentally Friendly                                                                                                                                                                                                                                                                                                                                                                                                                                                                                                                                                                                               | ✓ Extended Warranty                     |
|----------------------|------------------------------------------------------------------------------------------------------------------------------------------------------------------------------------------------------------------------------------------------------------------------------------------------------------------------------------------------------------------------------------------------------------------------------------------------------------------------------------------------------------------------------------------------------------------------------------------------------------------------|-----------------------------------------|
| ✓ Moisture Repellant | ✓ Outdoor Suitable                                                                                                                                                                                                                                                                                                                                                                                                                                                                                                                                                                                                     | ✓ Solution Dyed Yarns                   |
| Description          | Founded on the belief that fabrics should be both beautiful and functional, Sunbrella textiles are made with close attention to design detail, and engineered with robust performance characteristics that provide resistance to fading and degradation from sunlight and chemical exposure. The fabric is tactile yet durable, has industry-leading environmental characteristics, is easy to care for and offers long life – wherever it's used. Each metre of Sunbrella performance fabric is a product of a global support team committed to producing only the most exceptional performance textiles you can buy. |                                         |
| Composition          | 63% SunbrellaAcrylic, 37% SunbrellaPolyester                                                                                                                                                                                                                                                                                                                                                                                                                                                                                                                                                                           |                                         |
| Environmental Info   | Based on life cycle assessment principles, NSF/ANSI 336 employs an easy-to-use point system to evaluate furnishings fabric against established prerequisite requirements, performance criteria and quantifiable metrics in eight areas - Fiber Sourcing, Safety of Material, Water Conservation and Water Quality, Energy, Recycling Practices, Air Quality in Manufacturing, Social Accountability  Certification to NSF/ANSI 336 is based on point total achieve a Compliant, Silver,                                                                                                                                |                                         |
|                      | Gold or Platinum level.                                                                                                                                                                                                                                                                                                                                                                                                                                                                                                                                                                                                | point total domovo a compilant, cirvoi, |
| Pattern Repeat Size  | 43.5cm V / 36.1cm H                                                                                                                                                                                                                                                                                                                                                                                                                                                                                                                                                                                                    |                                         |
| Roll Size            | 137cm wide x 27.4m - Available by the lineal metre                                                                                                                                                                                                                                                                                                                                                                                                                                                                                                                                                                     |                                         |
| Abrasion             | 81,000 double rubs (ASTM D4157 Wyzenbeek)                                                                                                                                                                                                                                                                                                                                                                                                                                                                                                                                                                              |                                         |
| Fire Rating          | Tested in accordance with AS1530.3                                                                                                                                                                                                                                                                                                                                                                                                                                                                                                                                                                                     |                                         |
|                      | Spread of Flame Index - 0                                                                                                                                                                                                                                                                                                                                                                                                                                                                                                                                                                                              |                                         |
|                      | Smoke Developed Index - 5                                                                                                                                                                                                                                                                                                                                                                                                                                                                                                                                                                                              |                                         |
| Lead Time            | • 2-weeks (approx.) from Wednesday, subject to stock availability.                                                                                                                                                                                                                                                                                                                                                                                                                                                                                                                                                     |                                         |
|                      | Additional 1-week for Western Australia.                                                                                                                                                                                                                                                                                                                                                                                                                                                                                                                                                                               |                                         |
|                      | • Express delivery is available subject to a surcharge. Contact Baresque for details and pricing.                                                                                                                                                                                                                                                                                                                                                                                                                                                                                                                      |                                         |