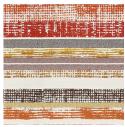

#### Fabrics » Woven Fabrics

Odyssey is a 137cm wide woven upholstery with a mix design of colours and textures available in 8 colourways. Suitable for indoor or outdoors.

| ✓ Bleach Cleanable   | Environmentally Friendly                                                                                                                                                                                                                                                                                                                                                                                                                                                                                                                                                                                               | ✓ Extended Warranty                     |
|----------------------|------------------------------------------------------------------------------------------------------------------------------------------------------------------------------------------------------------------------------------------------------------------------------------------------------------------------------------------------------------------------------------------------------------------------------------------------------------------------------------------------------------------------------------------------------------------------------------------------------------------------|-----------------------------------------|
| ✓ Moisture Repellant | ✓ Outdoor Suitable                                                                                                                                                                                                                                                                                                                                                                                                                                                                                                                                                                                                     | ✓ Solution Dyed Yarns                   |
| Description          | Founded on the belief that fabrics should be both beautiful and functional, Sunbrella textiles are made with close attention to design detail, and engineered with robust performance characteristics that provide resistance to fading and degradation from sunlight and chemical exposure. The fabric is tactile yet durable, has industry-leading environmental characteristics, is easy to care for and offers long life – wherever it's used. Each metre of Sunbrella performance fabric is a product of a global support team committed to producing only the most exceptional performance textiles you can buy. |                                         |
| Composition          | 63% SunbrellaAcrylic, 37% SunbrellaPolyester                                                                                                                                                                                                                                                                                                                                                                                                                                                                                                                                                                           |                                         |
| Environmental Info   | Based on life cycle assessment principles, NSF/ANSI 336 employs an easy-to-use point system to evaluate furnishings fabric against established prerequisite requirements, performance criteria and quantifiable metrics in eight areas - Fiber Sourcing, Safety of Material, Water Conservation and Water Quality, Energy, Recycling Practices, Air Quality in Manufacturing, Social Accountability  Certification to NSF/ANSI 336 is based on point total achieve a Compliant, Silver,                                                                                                                                |                                         |
|                      | Gold or Platinum level.                                                                                                                                                                                                                                                                                                                                                                                                                                                                                                                                                                                                | point total domovo a compilant, cirvoi, |
| Pattern Repeat Size  | 43.5cm V / 36.1cm H                                                                                                                                                                                                                                                                                                                                                                                                                                                                                                                                                                                                    |                                         |
| Roll Size            | 137cm wide x 27.4m - Available by the lineal metre                                                                                                                                                                                                                                                                                                                                                                                                                                                                                                                                                                     |                                         |
| Abrasion             | 81,000 double rubs (ASTM D4157 Wyzenbeek)                                                                                                                                                                                                                                                                                                                                                                                                                                                                                                                                                                              |                                         |
| Fire Rating          | Tested in accordance with AS1530.3                                                                                                                                                                                                                                                                                                                                                                                                                                                                                                                                                                                     |                                         |
|                      | Spread of Flame Index - 0                                                                                                                                                                                                                                                                                                                                                                                                                                                                                                                                                                                              |                                         |
|                      | Smoke Developed Index - 5                                                                                                                                                                                                                                                                                                                                                                                                                                                                                                                                                                                              |                                         |
| Lead Time            | • 2-weeks (approx.) from Wednesday, subject to stock availability.                                                                                                                                                                                                                                                                                                                                                                                                                                                                                                                                                     |                                         |
|                      | Additional 1-week for Western Australia.                                                                                                                                                                                                                                                                                                                                                                                                                                                                                                                                                                               |                                         |
|                      | • Express delivery is available subject to a surcharge. Contact Baresque for details and pricing.                                                                                                                                                                                                                                                                                                                                                                                                                                                                                                                      |                                         |