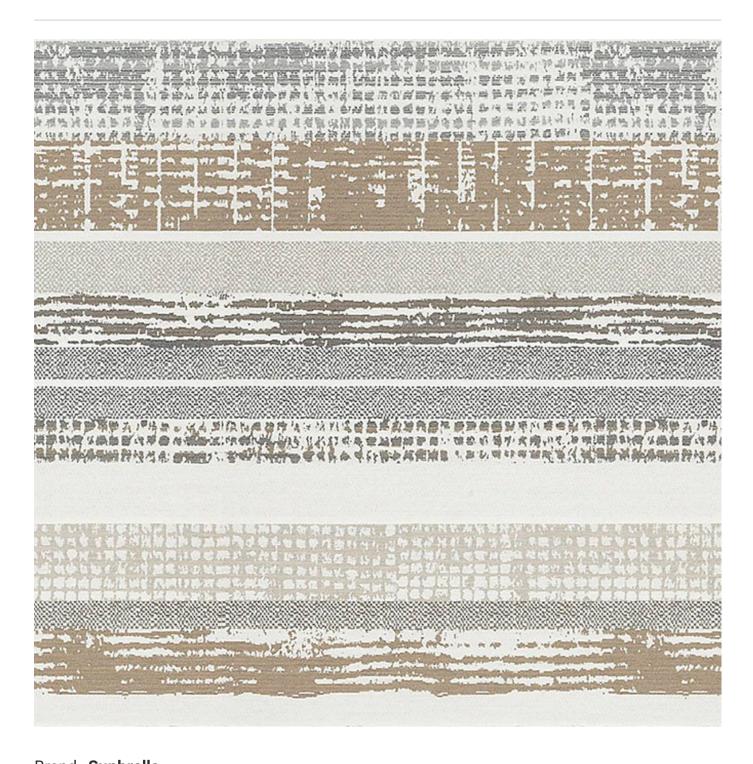

#### Fabrics » Woven Fabrics

odyssey-promo-3.jpg

odyssey-promo-1.jpg

#### Fabrics » Woven Fabrics

Odyssey is a 137cm wide woven upholstery with a mix design of colours and textures available in 8 colourways. Suitable for indoor or outdoors.

| ✓ Bleach Cleanable   | Environmentally Friendly                                                                                                                                                                                                                                                                                                                                                                                                                                                                                                                                                                                               | ✓ Extended Warranty                     |
|----------------------|------------------------------------------------------------------------------------------------------------------------------------------------------------------------------------------------------------------------------------------------------------------------------------------------------------------------------------------------------------------------------------------------------------------------------------------------------------------------------------------------------------------------------------------------------------------------------------------------------------------------|-----------------------------------------|
| ✓ Moisture Repellant | ✓ Outdoor Suitable                                                                                                                                                                                                                                                                                                                                                                                                                                                                                                                                                                                                     | ✓ Solution Dyed Yarns                   |
| Description          | Founded on the belief that fabrics should be both beautiful and functional, Sunbrella textiles are made with close attention to design detail, and engineered with robust performance characteristics that provide resistance to fading and degradation from sunlight and chemical exposure. The fabric is tactile yet durable, has industry-leading environmental characteristics, is easy to care for and offers long life – wherever it's used. Each metre of Sunbrella performance fabric is a product of a global support team committed to producing only the most exceptional performance textiles you can buy. |                                         |
| Composition          | 63% SunbrellaAcrylic, 37% SunbrellaPolyester                                                                                                                                                                                                                                                                                                                                                                                                                                                                                                                                                                           |                                         |
| Environmental Info   | Based on life cycle assessment principles, NSF/ANSI 336 employs an easy-to-use point system to evaluate furnishings fabric against established prerequisite requirements, performance criteria and quantifiable metrics in eight areas - Fiber Sourcing, Safety of Material, Water Conservation and Water Quality, Energy, Recycling Practices, Air Quality in Manufacturing, Social Accountability  Certification to NSF/ANSI 336 is based on point total achieve a Compliant, Silver,                                                                                                                                |                                         |
|                      | Gold or Platinum level.                                                                                                                                                                                                                                                                                                                                                                                                                                                                                                                                                                                                | point total domovo a compilant, cirvoi, |
| Pattern Repeat Size  | 43.5cm V / 36.1cm H                                                                                                                                                                                                                                                                                                                                                                                                                                                                                                                                                                                                    |                                         |
| Roll Size            | 137cm wide x 27.4m - Available by the lineal metre                                                                                                                                                                                                                                                                                                                                                                                                                                                                                                                                                                     |                                         |
| Abrasion             | 81,000 double rubs (ASTM D4157 Wyzenbeek)                                                                                                                                                                                                                                                                                                                                                                                                                                                                                                                                                                              |                                         |
| Fire Rating          | Tested in accordance with AS1530.3                                                                                                                                                                                                                                                                                                                                                                                                                                                                                                                                                                                     |                                         |
|                      | Spread of Flame Index - 0                                                                                                                                                                                                                                                                                                                                                                                                                                                                                                                                                                                              |                                         |
|                      | Smoke Developed Index - 5                                                                                                                                                                                                                                                                                                                                                                                                                                                                                                                                                                                              |                                         |
| Lead Time            | • 2-weeks (approx.) from Wednesday, subject to stock availability.                                                                                                                                                                                                                                                                                                                                                                                                                                                                                                                                                     |                                         |
|                      | Additional 1-week for Western Australia.                                                                                                                                                                                                                                                                                                                                                                                                                                                                                                                                                                               |                                         |
|                      | • Express delivery is available subject to a surcharge. Contact Baresque for details and pricing.                                                                                                                                                                                                                                                                                                                                                                                                                                                                                                                      |                                         |