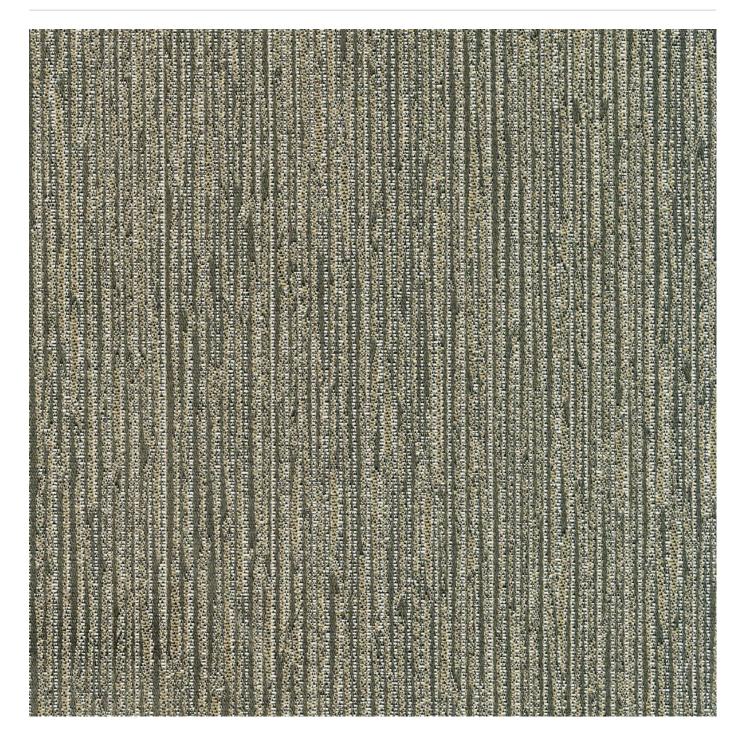

#### Fabrics » Woven Fabrics

Odeum is a 140cm wide woven upholstery featuring an organic stria texture that's available in 9 colourways. It's moisture and soil resistant.

| ✓ Bleach Cleanable  | ✓ Moisture Barrier                                                                                                                     |
|---------------------|----------------------------------------------------------------------------------------------------------------------------------------|
| Description         | CRYPTON is a permanent moisture, soil resistance and anti-microbial protection backing.                                                |
| Composition         | CRYPTON - 48% Polyester, 34% Recycled Post Industrial Polyester, 18% Recycled Post Consumer Polyester                                  |
| Pattern Repeat Size | 56.7cm V / 74.2cm H                                                                                                                    |
| Roll Size           | 140cm x Approx 45m - 55m - Available by the lineal metre.                                                                              |
| Abrasion            | 100,000+ double rubs Wyzenbeek                                                                                                         |
| Fire Rating         | This product can be treated with a fire retardant that will ensure it meets Australian Standard 1530.3. Contact Baresque for details.  |
| Lead Time           | <ul> <li>2-weeks (approx.) from Wednesday, subject to stock availability.</li> <li>Additional 1-week for Western Australia.</li> </ul> |
|                     | <ul> <li>Express delivery is available subject to a surcharge. Contact Baresque for details and pricing.</li> </ul>                    |
|                     |                                                                                                                                        |