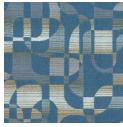

### Fabrics » Woven Fabrics

Multiplex is a 140cm wide woven upholstery featuring a bold organic shape overlaid on an ombre striped background that's available in 7 colourways.

| Moisture Barrier                                                                                                                                              |
|---------------------------------------------------------------------------------------------------------------------------------------------------------------|
| a permanent moisture, soil resistance and anti-microbial protection                                                                                           |
| 00% polyester                                                                                                                                                 |
| 7.6cm H                                                                                                                                                       |
| rox 45m - 55m - Available by the lineal metre.                                                                                                                |
| uble rubs Wyzenbeek                                                                                                                                           |
| ordance with AS1530.3<br>me Index - 0<br>oped Index - 5                                                                                                       |
| oprox.) from Wednesday, subject to stock availability.  -week for Western Australia.  ivery is available subject to a surcharge. Contact Baresque for details |
|                                                                                                                                                               |