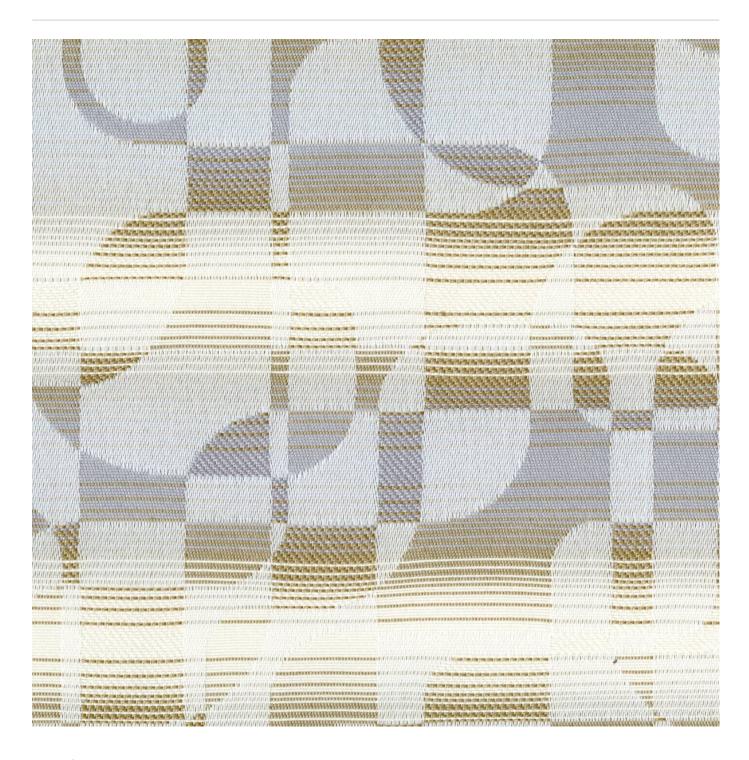

### Fabrics » Woven Fabrics

Multiplex is a 140cm wide woven upholstery featuring a bold organic shape overlaid on an ombre striped background that's available in 7 colourways.

| Moisture Barrier                                                                                                                                              |
|---------------------------------------------------------------------------------------------------------------------------------------------------------------|
| a permanent moisture, soil resistance and anti-microbial protection                                                                                           |
| 00% polyester                                                                                                                                                 |
| 7.6cm H                                                                                                                                                       |
| rox 45m - 55m - Available by the lineal metre.                                                                                                                |
| uble rubs Wyzenbeek                                                                                                                                           |
| ordance with AS1530.3<br>me Index - 0<br>oped Index - 5                                                                                                       |
| oprox.) from Wednesday, subject to stock availability.  -week for Western Australia.  ivery is available subject to a surcharge. Contact Baresque for details |
|                                                                                                                                                               |