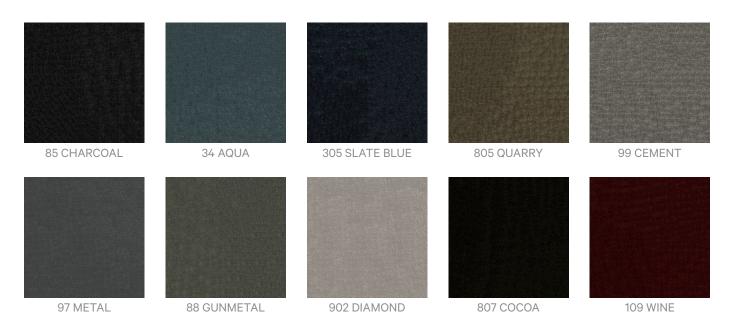

Upholstered furniture should be regularly vacuumed or brushed with a soft nylon brush to remove grit or dust, which may damage the pile.                                    |
|                     | Never use stiff bristles or wire brushes, as they may damage the fabric.                                                                                                    |
|                     | Always test in an inconspicuous area first. If care instructions don't deliver the expected results, cease cleaning method immediately and contact Baresque for assistance. |
| Warranty            | 2-year warranty. Visit <b>baresque.com.au/warranty</b> for complete details.                                                                                                |



## Colour & Finish Options