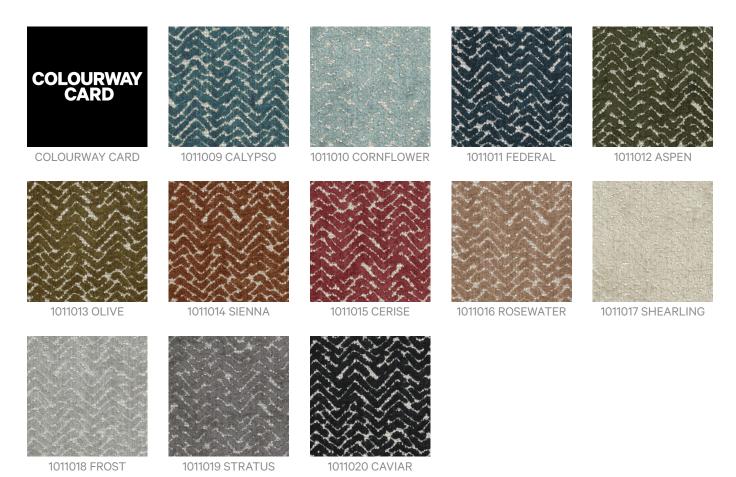

|
|                     | 3. Blot up the stain with a dry, clean towel, rinse any remaining soap and blot the area again                                                                                                                                  |
|                     | Repeat these steps if a spot still remains. If agitation is necessary, spray the stained area and work the stain using a soft brush or edge of spoon from outside of spot toward the middle. Blot and rinse to remove any soap. |
| Warranty            | 2-year warranty. Visit <b>baresque.com.au/warranty</b> for complete details.                                                                                                                                                    |



## Colour & Finish Options