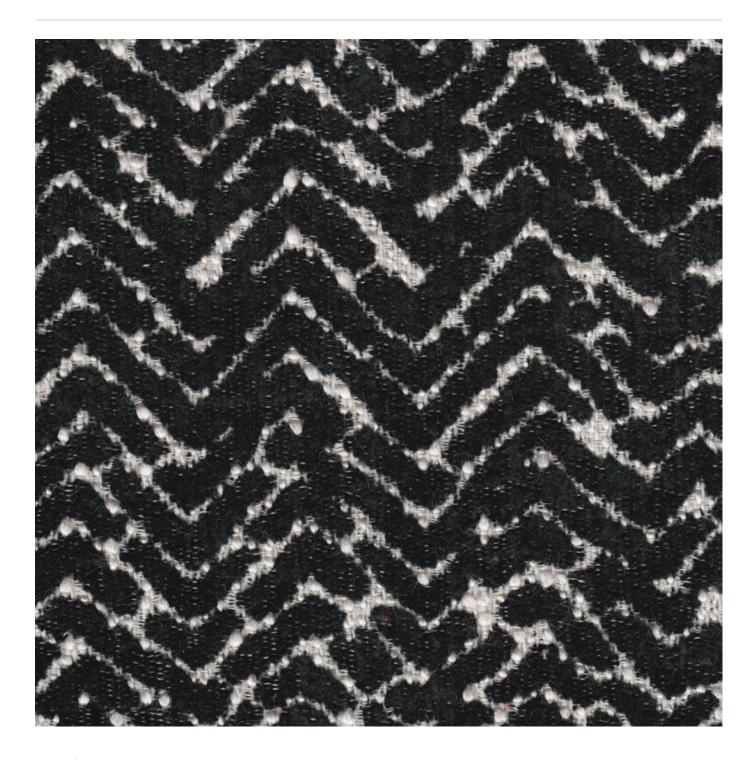

## **LABYRINTH**

Fabrics » Woven Fabrics

Labyrinth is a 137cm wide woven upholstery with a broken serpentine pattern that's available in 12 colorways. Suitable for indoor

| Description         | Lose yourself in the full faced chenille chevron of Labyrinth. CRYPTON is a permanent moisture, soil resistance and anti-microbial protection backing.                                                                          |
|---------------------|---------------------------------------------------------------------------------------------------------------------------------------------------------------------------------------------------------------------------------|
| Composition         | CRYPTON - 48% acrylic / 41% polyester / 11% viscose                                                                                                                                                                             |
| Pattern Repeat Size | 45cm V / 36cm H                                                                                                                                                                                                                 |
| Roll Size           | 137cm x Approx 55m - Available by the lineal metre                                                                                                                                                                              |
| Abrasion            | 50,000+ Double Rubs (Wyzenbeek)                                                                                                                                                                                                 |
| Fire Rating         | This product can be treated with a fire retardant that will ensure it meets Australian Standard 1530.3. Contact Baresque for details.                                                                                           |
| Lead Time           | • 2-weeks (approx.) from Wednesday, subject to stock availability.                                                                                                                                                              |
|                     | Additional 1-week for Western Australia.                                                                                                                                                                                        |
|                     | • Express delivery is available subject to a surcharge. Contact Baresque for details and pricing.                                                                                                                               |
| Care Instructions   | Mix 5 parts water with 1 part of an enzyme laundry detergent to have a mixture that works well on all stains.                                                                                                                   |
|                     | Most liquid spills simply blot off the surface with a dry towel. If a stains remains, follow these simple steps:                                                                                                                |
|                     | 1. Remove excess soil, and apply the soap mixture on the stained area                                                                                                                                                           |
|                     | 2. Allow solution to remain on stain for 1 minute                                                                                                                                                                               |
|                     | 3. Blot up the stain with a dry, clean towel, rinse any remaining soap and blot the area again                                                                                                                                  |
|                     | Repeat these steps if a spot still remains. If agitation is necessary, spray the stained area and work the stain using a soft brush or edge of spoon from outside of spot toward the middle. Blot and rinse to remove any soap. |
| Warranty            | 2-year warranty. Visit <b>baresque.com.au/warranty</b> for complete details.                                                                                                                                                    |