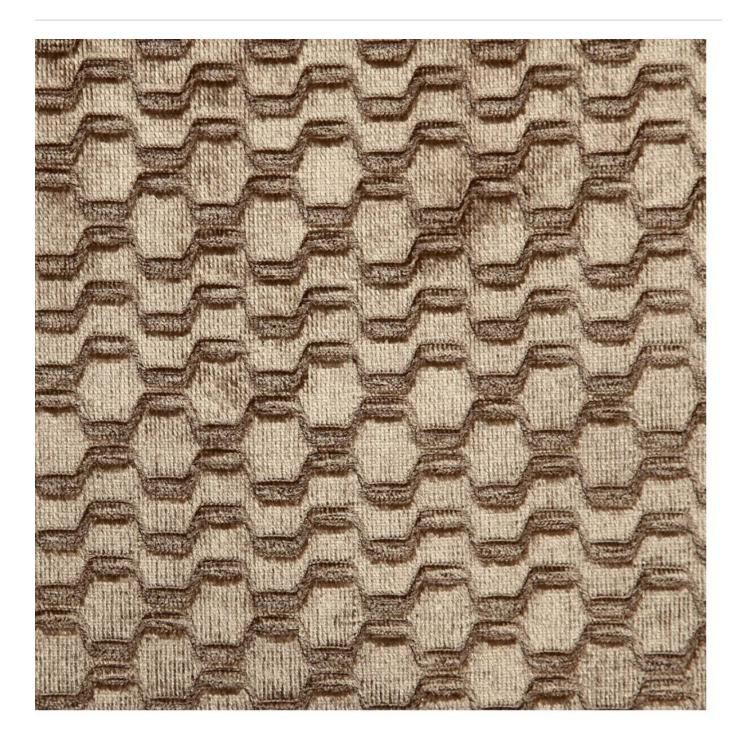

## JEWEL VELVET

Fabrics » Woven Fabrics

Jewel Velvet is a 140cm wide woven upholstery with an asymetrical pattern that's available in 15 colourways. Suitable for indoors.

| Composition         | 100% polyester                                                                                                                                                                                                                                                                                                                                                                                                                                                                                                                                                                                                                                                      |
|---------------------|---------------------------------------------------------------------------------------------------------------------------------------------------------------------------------------------------------------------------------------------------------------------------------------------------------------------------------------------------------------------------------------------------------------------------------------------------------------------------------------------------------------------------------------------------------------------------------------------------------------------------------------------------------------------|
| Pattern Repeat Size | N/A                                                                                                                                                                                                                                                                                                                                                                                                                                                                                                                                                                                                                                                                 |
| Roll Size           | 140cm x N/A - Available by the lineal metre. MINIMUM ORDER 4 METRES                                                                                                                                                                                                                                                                                                                                                                                                                                                                                                                                                                                                 |
| Abrasion            | 102,000 double rubs Wyzenbeek                                                                                                                                                                                                                                                                                                                                                                                                                                                                                                                                                                                                                                       |
| Fire Rating         | This product can be treated with a fire retardant that will ensure it meets Australian Standard 1530.3. Contact Baresque for details.                                                                                                                                                                                                                                                                                                                                                                                                                                                                                                                               |
| Lead Time           | <ul> <li>2-weeks (approx.) from Wednesday, subject to stock availability.</li> <li>Additional 1-week for Western Australia.</li> <li>Express delivery is available subject to a surcharge. Contact Baresque for details and pricing.</li> </ul>                                                                                                                                                                                                                                                                                                                                                                                                                     |
| Care Instructions   | Always use a clean, white, soft cloth.  Clean in situ using a damp cloth and mild detergent. Sponge down afterwards with a clean, damp cloth.  Using a cloth to pat dry will help eliminate watermarks.  Ensure the pile is brushed back to its natural direction.  Upholstered furniture should be regularly vacuumed or brushed with a soft nylon brush to remove grit or dust, which may damage the pile.  Never use stiff bristles or wire brushes, as they may damage the fabric.  Always test in an inconspicuous area first. If care instructions don't deliver the expected results, cease cleaning method immediately and contact Baresque for assistance. |
| Warranty            | 2-year warranty. Visit <b>baresque.com.au/warranty</b> for complete details.                                                                                                                                                                                                                                                                                                                                                                                                                                                                                                                                                                                        |