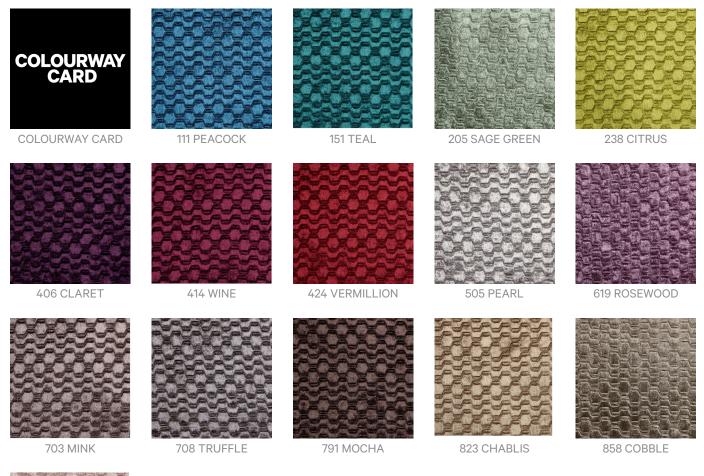

## JEWEL VELVET

Fabrics » Woven Fabrics

Jewel Velvet is a 140cm wide woven upholstery with an asymetrical pattern that's available in 15 colourways. Suitable for indoors.

| Composition         | 100% polyester                                                                                                                                                                                                                                                                                                                                                                                                                                                                                                                                                                                                                                                      |
|---------------------|---------------------------------------------------------------------------------------------------------------------------------------------------------------------------------------------------------------------------------------------------------------------------------------------------------------------------------------------------------------------------------------------------------------------------------------------------------------------------------------------------------------------------------------------------------------------------------------------------------------------------------------------------------------------|
| Pattern Repeat Size | N/A                                                                                                                                                                                                                                                                                                                                                                                                                                                                                                                                                                                                                                                                 |
| Roll Size           | 140cm x N/A - Available by the lineal metre. MINIMUM ORDER 4 METRES                                                                                                                                                                                                                                                                                                                                                                                                                                                                                                                                                                                                 |
| Abrasion            | 102,000 double rubs Wyzenbeek                                                                                                                                                                                                                                                                                                                                                                                                                                                                                                                                                                                                                                       |
| Fire Rating         | This product can be treated with a fire retardant that will ensure it meets Australian Standard 1530.3. Contact Baresque for details.                                                                                                                                                                                                                                                                                                                                                                                                                                                                                                                               |
| Lead Time           | <ul> <li>2-weeks (approx.) from Wednesday, subject to stock availability.</li> <li>Additional 1-week for Western Australia.</li> <li>Express delivery is available subject to a surcharge. Contact Baresque for details and pricing.</li> </ul>                                                                                                                                                                                                                                                                                                                                                                                                                     |
| Care Instructions   | Always use a clean, white, soft cloth.  Clean in situ using a damp cloth and mild detergent. Sponge down afterwards with a clean, damp cloth.  Using a cloth to pat dry will help eliminate watermarks.  Ensure the pile is brushed back to its natural direction.  Upholstered furniture should be regularly vacuumed or brushed with a soft nylon brush to remove grit or dust, which may damage the pile.  Never use stiff bristles or wire brushes, as they may damage the fabric.  Always test in an inconspicuous area first. If care instructions don't deliver the expected results, cease cleaning method immediately and contact Baresque for assistance. |
| Warranty            | 2-year warranty. Visit <b>baresque.com.au/warranty</b> for complete details.                                                                                                                                                                                                                                                                                                                                                                                                                                                                                                                                                                                        |

## Colour & Finish Options

877 OYSTER