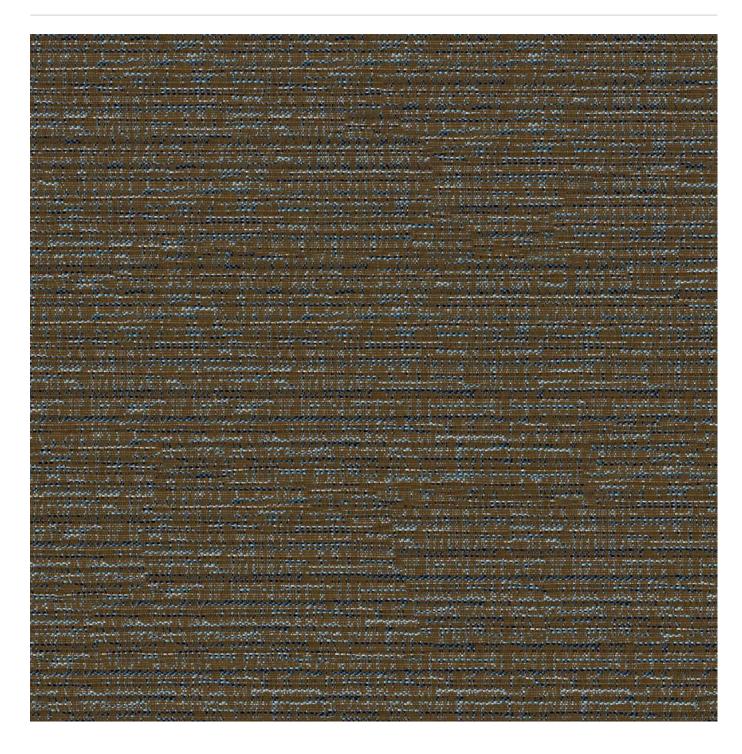

# **IMAGINE EXCELLENCE**

Fabrics » Woven Fabrics

Imagine - Excellence is a 140cm wide crypton woven upholstery wih a solid texture with a subtle cross hatched pattern that's available in 9 colours.

| ✓ Bleach Cleanable  | ✓ Moisture Barrier                                                                                                                    |
|---------------------|---------------------------------------------------------------------------------------------------------------------------------------|
| Description         | CRYPTON is a permanent moisture, soil resistance and anti-microbial protection backing.                                               |
| Composition         | CRYPTON - 54% polyester / 16% recycled post consumer polyester / 30% recycled post industrial polyester                               |
| Pattern Repeat Size | 6.6cm V / 5.0cm H                                                                                                                     |
| Roll Size           | 140cm x Approx 45m - 55m - Available by the lineal metre.                                                                             |
| Abrasion            | 50,000+ Double Rubs (Wyzenbeek)                                                                                                       |
| Fire Rating         | This product can be treated with a fire retardant that will ensure it meets Australian Standard 1530.3. Contact Baresque for details. |
| Lead Time           | • 2-weeks (approx.) from Wednesday, subject to stock availability.                                                                    |
|                     | Additional 1-week for Western Australia.                                                                                              |
|                     | • Express delivery is available subject to a surcharge. Contact Baresque for details and pricing.                                     |
|                     |                                                                                                                                       |