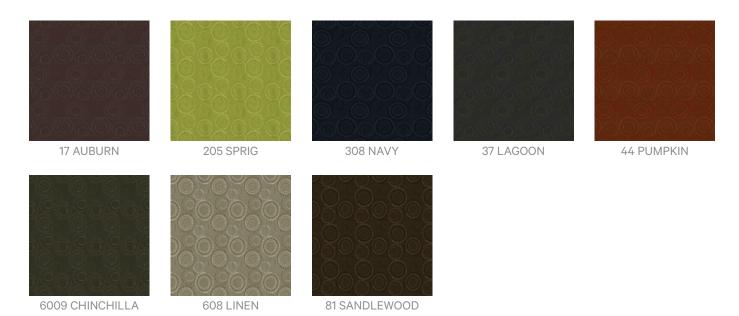

minutes.

Use a brush and clean, warm water to remove the paste being sure to renew the water so that it remains clean.

Never use stiff bristles or wire brushes, as they may damage the fabric. To prevent soil build-up, frequent vacuuming is recommended.

Using a cloth to pat dry will help eliminate watermarks.

For more difficult stains, dampen a soft white cloth with a solution of household bleach (10% bleach / 90% water). Rub gently. Rinse with a water dampened cloth to remove bleach concentration.

Always test in an inconspicuous area first. If care instructions don't deliver the expected results, cease cleaning method immediately and contact Baresque for assistance.

#### Warranty

2-year warranty. Visit **baresque.com.au/warranty** for complete details.

### Colour & Finish Options