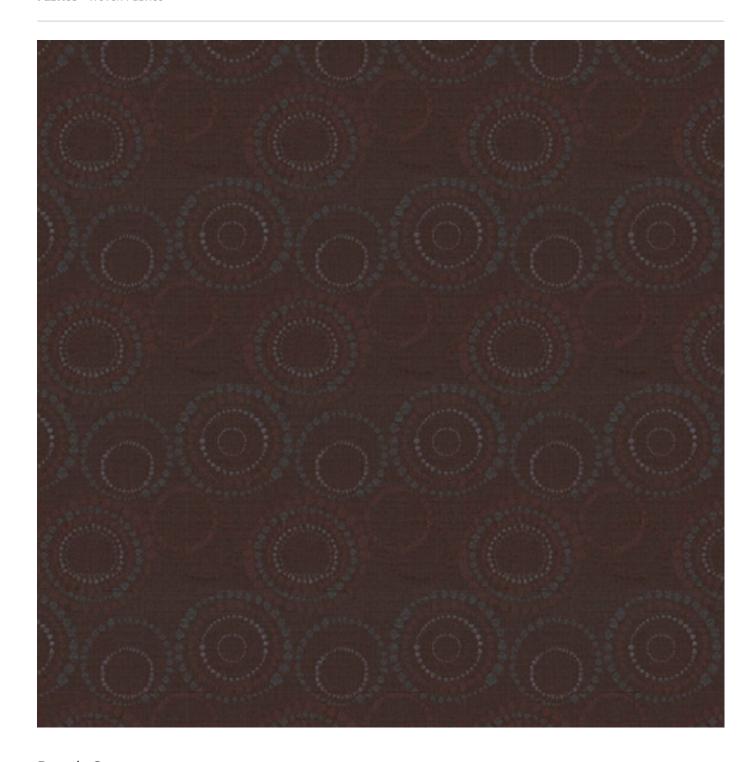

## HISTORY EXCELLENCE

Fabrics » Woven Fabrics

History - Excellence is a 140cm wide woven upholstery with a pattern of circles made up of vary sizes of dots that's available in 9 colours.

| ✓ Moisture Barrier                                                                                                                                                                                                                              |
|-------------------------------------------------------------------------------------------------------------------------------------------------------------------------------------------------------------------------------------------------|
| CRYPTON is a permanent moisture, soil resistance and anti-microbial protection backing.                                                                                                                                                         |
| CRYPTON - 42% cotton / 42% polyester / 6% recycled post consumer polyester / 10% recycled post industrial polyester                                                                                                                             |
| 7.0cm V / 7.5cm H                                                                                                                                                                                                                               |
| 140cm x Approx 45m - 55m - Available by the lineal metre.                                                                                                                                                                                       |
| 75,000+ Double Rubs (Wyzenbeek)                                                                                                                                                                                                                 |
| This product can be treated with a fire retardant that will ensure it meets Australian Standard 1530.3. Contact Baresque for details.                                                                                                           |
| <ul> <li>2-weeks (approx.) from Wednesday, subject to stock availability.</li> <li>Additional 1-week for Western Australia.</li> <li>Express delivery is available subject to a surcharge. Contact Baresque for details and pricing.</li> </ul> |
|                                                                                                                                                                                                                                                 |