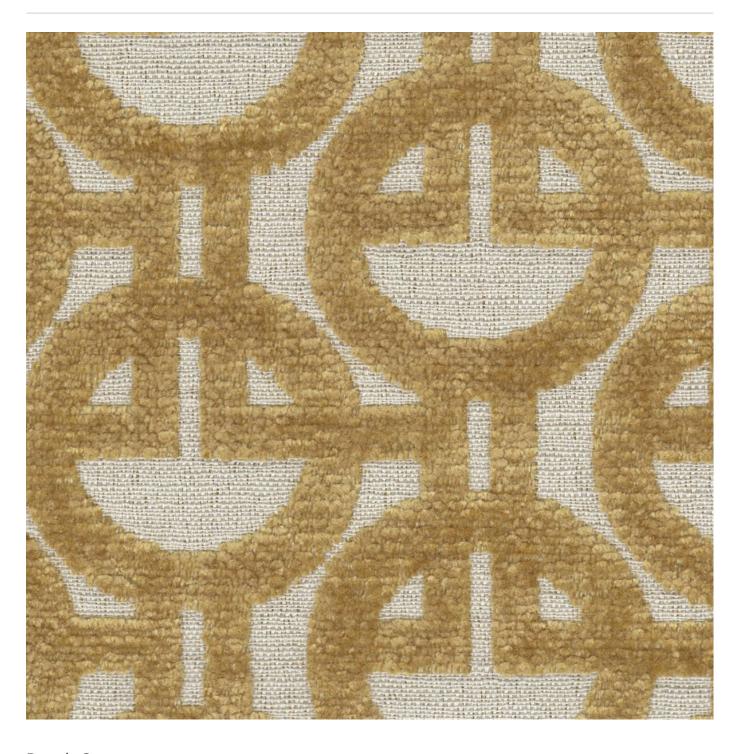

## Fabrics » Woven Fabrics

Halo is a 137cm wide woven upholstery with a pattern of interconnected circles that's available in 12 colours. Suitable for indoors

| Description         | Halo shows off interconnected circles interpreted in a high/low chenille reminiscen of cut velvet. CRYPTON is a permanent moisture, soil resistance and anti-microbial protection backing.                                      |
|---------------------|---------------------------------------------------------------------------------------------------------------------------------------------------------------------------------------------------------------------------------|
| Composition         | CRYPTON - 55% polyester / 38% acrylic / 7% viscose                                                                                                                                                                              |
| Pattern Repeat Size | 14.2cm V / 18cm H                                                                                                                                                                                                               |
| Roll Size           | 137cm x Approx 55m - Available by the lineal metre                                                                                                                                                                              |
| Abrasion            | 50,000+ Double Rubs (Wyzenbeek)                                                                                                                                                                                                 |
| Fire Rating         | This product can be treated with a fire retardant that will ensure it meets Australian Standard 1530.3. Contact Baresque for details.                                                                                           |
| Lead Time           | • 2-weeks (approx.) from Wednesday, subject to stock availability.                                                                                                                                                              |
|                     | Additional 1-week for Western Australia.                                                                                                                                                                                        |
|                     | <ul> <li>Express delivery is available subject to a surcharge. Contact Baresque for details<br/>and pricing.</li> </ul>                                                                                                         |
| Care Instructions   | Mix 5 parts water with 1 part of an enzyme laundry detergent to have a mixture that works well on all stains.                                                                                                                   |
|                     | Most liquid spills simply blot off the surface with a dry towel. If a stains remains, follow these simple steps:                                                                                                                |
|                     | 1. Remove excess soil, and apply the soap mixture on the stained area                                                                                                                                                           |
|                     | 2. Allow solution to remain on stain for 1 minute                                                                                                                                                                               |
|                     | 3. Blot up the stain with a dry, clean towel, rinse any remaining soap and blot the area again                                                                                                                                  |
|                     | Repeat these steps if a spot still remains. If agitation is necessary, spray the stained area and work the stain using a soft brush or edge of spoon from outside of spot toward the middle. Blot and rinse to remove any soap. |
| Warranty            | 2-year warranty. Visit <b>baresque.com.au/warranty</b> for complete details.                                                                                                                                                    |