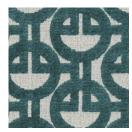

## Fabrics » Woven Fabrics

Halo is a 137cm wide woven upholstery with a pattern of interconnected circles that's available in 12 colours. Suitable for indoors

| Description         | Halo shows off interconnected circles interpreted in a high/low chenille reminiscen of cut velvet. CRYPTON is a permanent moisture, soil resistance and anti-microbial protection backing.                                      |
|---------------------|---------------------------------------------------------------------------------------------------------------------------------------------------------------------------------------------------------------------------------|
| Composition         | CRYPTON - 55% polyester / 38% acrylic / 7% viscose                                                                                                                                                                              |
| Pattern Repeat Size | 14.2cm V / 18cm H                                                                                                                                                                                                               |
| Roll Size           | 137cm x Approx 55m - Available by the lineal metre                                                                                                                                                                              |
| Abrasion            | 50,000+ Double Rubs (Wyzenbeek)                                                                                                                                                                                                 |
| Fire Rating         | This product can be treated with a fire retardant that will ensure it meets Australian Standard 1530.3. Contact Baresque for details.                                                                                           |
| Lead Time           | • 2-weeks (approx.) from Wednesday, subject to stock availability.                                                                                                                                                              |
|                     | Additional 1-week for Western Australia.                                                                                                                                                                                        |
|                     | <ul> <li>Express delivery is available subject to a surcharge. Contact Baresque for details<br/>and pricing.</li> </ul>                                                                                                         |
| Care Instructions   | Mix 5 parts water with 1 part of an enzyme laundry detergent to have a mixture that works well on all stains.                                                                                                                   |
|                     | Most liquid spills simply blot off the surface with a dry towel. If a stains remains, follow these simple steps:                                                                                                                |
|                     | 1. Remove excess soil, and apply the soap mixture on the stained area                                                                                                                                                           |
|                     | 2. Allow solution to remain on stain for 1 minute                                                                                                                                                                               |
|                     | 3. Blot up the stain with a dry, clean towel, rinse any remaining soap and blot the area again                                                                                                                                  |
|                     | Repeat these steps if a spot still remains. If agitation is necessary, spray the stained area and work the stain using a soft brush or edge of spoon from outside of spot toward the middle. Blot and rinse to remove any soap. |
| Warranty            | 2-year warranty. Visit <b>baresque.com.au/warranty</b> for complete details.                                                                                                                                                    |

## Colour & Finish Options

COLOURWAY CARD

1010997 EMERALD

1010998 MATCHA

1010999 DELFT

1011000 CASPIAN

1011001 SAPPHIRE

1011002 CRANBERRY