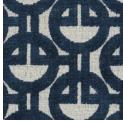

## Fabrics » Woven Fabrics

Halo is a 137cm wide woven upholstery with a pattern of interconnected circles that's available in 12 colours. Suitable for indoors

| Description         | Halo shows off interconnected circles interpreted in a high/low chenille reminiscen of cut velvet. CRYPTON is a permanent moisture, soil resistance and anti-microbial protection backing.                                      |
|---------------------|---------------------------------------------------------------------------------------------------------------------------------------------------------------------------------------------------------------------------------|
| Composition         | CRYPTON - 55% polyester / 38% acrylic / 7% viscose                                                                                                                                                                              |
| Pattern Repeat Size | 14.2cm V / 18cm H                                                                                                                                                                                                               |
| Roll Size           | 137cm x Approx 55m - Available by the lineal metre                                                                                                                                                                              |
| Abrasion            | 50,000+ Double Rubs (Wyzenbeek)                                                                                                                                                                                                 |
| Fire Rating         | This product can be treated with a fire retardant that will ensure it meets Australian Standard 1530.3. Contact Baresque for details.                                                                                           |
| Lead Time           | • 2-weeks (approx.) from Wednesday, subject to stock availability.                                                                                                                                                              |
|                     | Additional 1-week for Western Australia.                                                                                                                                                                                        |
|                     | <ul> <li>Express delivery is available subject to a surcharge. Contact Baresque for details<br/>and pricing.</li> </ul>                                                                                                         |
| Care Instructions   | Mix 5 parts water with 1 part of an enzyme laundry detergent to have a mixture that works well on all stains.                                                                                                                   |
|                     | Most liquid spills simply blot off the surface with a dry towel. If a stains remains, follow these simple steps:                                                                                                                |
|                     | 1. Remove excess soil, and apply the soap mixture on the stained area                                                                                                                                                           |
|                     | 2. Allow solution to remain on stain for 1 minute                                                                                                                                                                               |
|                     | 3. Blot up the stain with a dry, clean towel, rinse any remaining soap and blot the area again                                                                                                                                  |
|                     | Repeat these steps if a spot still remains. If agitation is necessary, spray the stained area and work the stain using a soft brush or edge of spoon from outside of spot toward the middle. Blot and rinse to remove any soap. |
| Warranty            | 2-year warranty. Visit <b>baresque.com.au/warranty</b> for complete details.                                                                                                                                                    |

## Colour & Finish Options

COLOURWAY CARD

1010997 EMERALD

1010998 MATCHA

1010999 DELFT

1011000 CASPIAN

1011001 SAPPHIRE

1011002 CRANBERRY