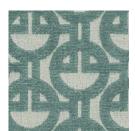

## Fabrics » Woven Fabrics

Halo is a 137cm wide woven upholstery with a pattern of interconnected circles that's available in 12 colours. Suitable for indoors

| Description         | Halo shows off interconnected circles interpreted in a high/low chenille reminiscen of cut velvet. CRYPTON is a permanent moisture, soil resistance and anti-microbial protection backing.                                      |
|---------------------|---------------------------------------------------------------------------------------------------------------------------------------------------------------------------------------------------------------------------------|
| Composition         | CRYPTON - 55% polyester / 38% acrylic / 7% viscose                                                                                                                                                                              |
| Pattern Repeat Size | 14.2cm V / 18cm H                                                                                                                                                                                                               |
| Roll Size           | 137cm x Approx 55m - Available by the lineal metre                                                                                                                                                                              |
| Abrasion            | 50,000+ Double Rubs (Wyzenbeek)                                                                                                                                                                                                 |
| Fire Rating         | This product can be treated with a fire retardant that will ensure it meets Australian Standard 1530.3. Contact Baresque for details.                                                                                           |
| Lead Time           | • 2-weeks (approx.) from Wednesday, subject to stock availability.                                                                                                                                                              |
|                     | Additional 1-week for Western Australia.                                                                                                                                                                                        |
|                     | <ul> <li>Express delivery is available subject to a surcharge. Contact Baresque for details<br/>and pricing.</li> </ul>                                                                                                         |
| Care Instructions   | Mix 5 parts water with 1 part of an enzyme laundry detergent to have a mixture that works well on all stains.                                                                                                                   |
|                     | Most liquid spills simply blot off the surface with a dry towel. If a stains remains, follow these simple steps:                                                                                                                |
|                     | 1. Remove excess soil, and apply the soap mixture on the stained area                                                                                                                                                           |
|                     | 2. Allow solution to remain on stain for 1 minute                                                                                                                                                                               |
|                     | 3. Blot up the stain with a dry, clean towel, rinse any remaining soap and blot the area again                                                                                                                                  |
|                     | Repeat these steps if a spot still remains. If agitation is necessary, spray the stained area and work the stain using a soft brush or edge of spoon from outside of spot toward the middle. Blot and rinse to remove any soap. |
| Warranty            | 2-year warranty. Visit <b>baresque.com.au/warranty</b> for complete details.                                                                                                                                                    |

## Colour & Finish Options

COLOURWAY CARD

1010997 EMERALD

1010998 MATCHA

1010999 DELFT

1011000 CASPIAN

1011001 SAPPHIRE

1011002 CRANBERRY