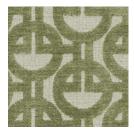

## Fabrics » Woven Fabrics

Halo is a 137cm wide woven upholstery with a pattern of interconnected circles that's available in 12 colours. Suitable for indoors

| Description         | Halo shows off interconnected circles interpreted in a high/low chenille reminiscen of cut velvet. CRYPTON is a permanent moisture, soil resistance and anti-microbial protection backing.                                      |
|---------------------|---------------------------------------------------------------------------------------------------------------------------------------------------------------------------------------------------------------------------------|
| Composition         | CRYPTON - 55% polyester / 38% acrylic / 7% viscose                                                                                                                                                                              |
| Pattern Repeat Size | 14.2cm V / 18cm H                                                                                                                                                                                                               |
| Roll Size           | 137cm x Approx 55m - Available by the lineal metre                                                                                                                                                                              |
| Abrasion            | 50,000+ Double Rubs (Wyzenbeek)                                                                                                                                                                                                 |
| Fire Rating         | This product can be treated with a fire retardant that will ensure it meets Australian Standard 1530.3. Contact Baresque for details.                                                                                           |
| Lead Time           | • 2-weeks (approx.) from Wednesday, subject to stock availability.                                                                                                                                                              |
|                     | Additional 1-week for Western Australia.                                                                                                                                                                                        |
|                     | <ul> <li>Express delivery is available subject to a surcharge. Contact Baresque for details<br/>and pricing.</li> </ul>                                                                                                         |
| Care Instructions   | Mix 5 parts water with 1 part of an enzyme laundry detergent to have a mixture that works well on all stains.                                                                                                                   |
|                     | Most liquid spills simply blot off the surface with a dry towel. If a stains remains, follow these simple steps:                                                                                                                |
|                     | 1. Remove excess soil, and apply the soap mixture on the stained area                                                                                                                                                           |
|                     | 2. Allow solution to remain on stain for 1 minute                                                                                                                                                                               |
|                     | 3. Blot up the stain with a dry, clean towel, rinse any remaining soap and blot the area again                                                                                                                                  |
|                     | Repeat these steps if a spot still remains. If agitation is necessary, spray the stained area and work the stain using a soft brush or edge of spoon from outside of spot toward the middle. Blot and rinse to remove any soap. |
| Warranty            | 2-year warranty. Visit <b>baresque.com.au/warranty</b> for complete details.                                                                                                                                                    |

## Colour & Finish Options

COLOURWAY CARD

1010997 EMERALD

1010998 MATCHA

1010999 DELFT

1011000 CASPIAN

1011001 SAPPHIRE

1011002 CRANBERRY