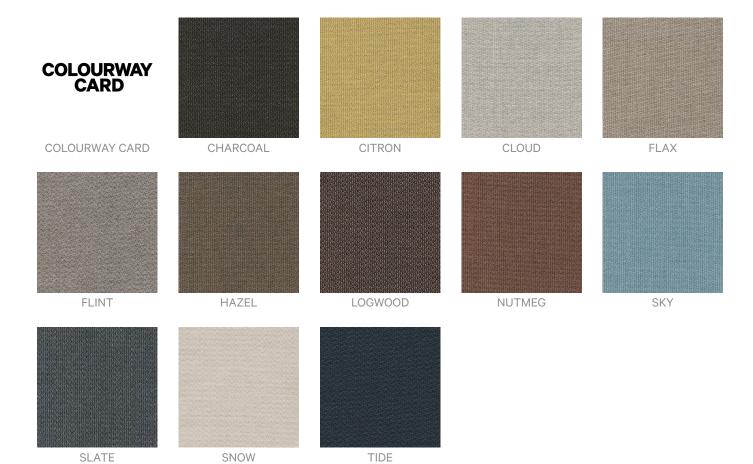

### Fabrics » Woven Fabrics

Granite combines yarns with multiple fiber colours to create a soft, fluctuation in color that is reminiscent of wool that's available in 12 colours

| ✓ Bleach Cleanable   | Environmentally Friendly                                                                                                                                                                                                                                                                                                                                                                                                                                                                                                                                                                                                                     | ✓ Extended Warranty   |
|----------------------|----------------------------------------------------------------------------------------------------------------------------------------------------------------------------------------------------------------------------------------------------------------------------------------------------------------------------------------------------------------------------------------------------------------------------------------------------------------------------------------------------------------------------------------------------------------------------------------------------------------------------------------------|-----------------------|
| ✓ Moisture Repellant | ✓ Outdoor Suitable                                                                                                                                                                                                                                                                                                                                                                                                                                                                                                                                                                                                                           | ✓ Solution Dyed Yarns |
| Description          | Playful and poised, Granite adds interest to a practical textile. The indoor/outdoor textural upholstery pairs beautifully with its counterpart Marble. Granite combines yarns with multiple fiber colors to create a soft, fluctuation in color that is reminiscent of wool. Constructed with Sunbrella yarns, a water and stain repellent finishing and boasting over 100,000 double rubs, the product is created to withstand the rigorous demands of high traffic areas. Offered in 12 usable colorways, including fresh hues and soft neutrals, Granite is the indoor/outdoor performance product every designer has been in search of. |                       |
| Composition          | 69% Sunbrella Acrylic, 30% SunbrellaPolyester, 1% polyester                                                                                                                                                                                                                                                                                                                                                                                                                                                                                                                                                                                  |                       |
| Environmental Info   | Based on life cycle assessment principles, NSF/ANSI 336 employs an easy-to-use point system to evaluate furnishings fabric against established prerequisite requirements, performance criteria and quantifiable metrics in eight areas - Fiber Sourcing, Safety of Material, Water Conservation and Water Quality, Energy, Recycling Practices, Air Quality in Manufacturing, Social Accountability                                                                                                                                                                                                                                          |                       |
|                      | Certification to NSF/ANSI 336 is based on point total achieve a Compliant, Silver, Gold or Platinum level.                                                                                                                                                                                                                                                                                                                                                                                                                                                                                                                                   |                       |
| Pattern Repeat Size  | 0.6cm V / 1cm H                                                                                                                                                                                                                                                                                                                                                                                                                                                                                                                                                                                                                              |                       |
| Roll Size            | 137cm x Approx 45m - 55m - Available by the lineal metre                                                                                                                                                                                                                                                                                                                                                                                                                                                                                                                                                                                     |                       |
| Abrasion             | 100,000 double rubs (Wyzenbeek)                                                                                                                                                                                                                                                                                                                                                                                                                                                                                                                                                                                                              |                       |
| Fire Rating          | Tested in accordance with AS1530.3                                                                                                                                                                                                                                                                                                                                                                                                                                                                                                                                                                                                           |                       |
|                      | Spread of Flame Index - 0                                                                                                                                                                                                                                                                                                                                                                                                                                                                                                                                                                                                                    |                       |
|                      | Smoke Developed Index - 5                                                                                                                                                                                                                                                                                                                                                                                                                                                                                                                                                                                                                    |                       |
| Lead Time            | • 2-weeks (approx.) from Wednesday, subject to stock availability.                                                                                                                                                                                                                                                                                                                                                                                                                                                                                                                                                                           |                       |
|                      | Additional 1-week for Western Australia.                                                                                                                                                                                                                                                                                                                                                                                                                                                                                                                                                                                                     |                       |
|                      | • Express delivery is available subject to a surcharge. Contact Baresque for details and pricing.                                                                                                                                                                                                                                                                                                                                                                                                                                                                                                                                            |                       |

## Colour & Finish Options

5 of 5