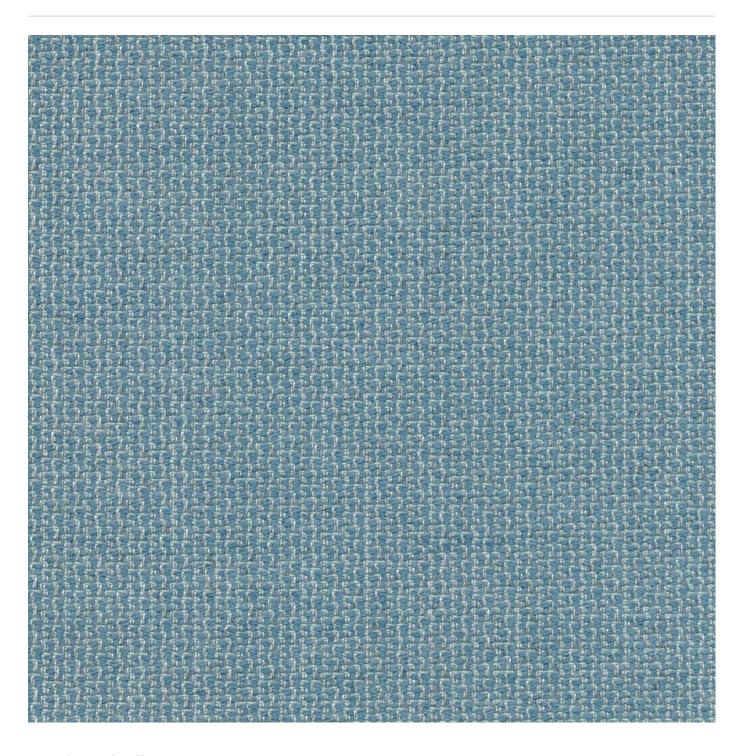

### Fabrics » Woven Fabrics

Granite combines yarns with multiple fiber colours to create a soft, fluctuation in color that is reminiscent of wool that's available in 12 colours

| ✓ Bleach Cleanable   | Environmentally Friendly                                                                                                                                                                                                                                                                                                                                                                                                                                                                                                                                                                                                                     | ✓ Extended Warranty   |
|----------------------|----------------------------------------------------------------------------------------------------------------------------------------------------------------------------------------------------------------------------------------------------------------------------------------------------------------------------------------------------------------------------------------------------------------------------------------------------------------------------------------------------------------------------------------------------------------------------------------------------------------------------------------------|-----------------------|
| ✓ Moisture Repellant | ✓ Outdoor Suitable                                                                                                                                                                                                                                                                                                                                                                                                                                                                                                                                                                                                                           | ✓ Solution Dyed Yarns |
| Description          | Playful and poised, Granite adds interest to a practical textile. The indoor/outdoor textural upholstery pairs beautifully with its counterpart Marble. Granite combines yarns with multiple fiber colors to create a soft, fluctuation in color that is reminiscent of wool. Constructed with Sunbrella yarns, a water and stain repellent finishing and boasting over 100,000 double rubs, the product is created to withstand the rigorous demands of high traffic areas. Offered in 12 usable colorways, including fresh hues and soft neutrals, Granite is the indoor/outdoor performance product every designer has been in search of. |                       |
| Composition          | 69% Sunbrella Acrylic, 30% SunbrellaPolyester, 1% polyester                                                                                                                                                                                                                                                                                                                                                                                                                                                                                                                                                                                  |                       |
| Environmental Info   | Based on life cycle assessment principles, NSF/ANSI 336 employs an easy-to-use point system to evaluate furnishings fabric against established prerequisite requirements, performance criteria and quantifiable metrics in eight areas - Fiber Sourcing, Safety of Material, Water Conservation and Water Quality, Energy, Recycling Practices, Air Quality in Manufacturing, Social Accountability                                                                                                                                                                                                                                          |                       |
|                      | Certification to NSF/ANSI 336 is based on point total achieve a Compliant, Silver, Gold or Platinum level.                                                                                                                                                                                                                                                                                                                                                                                                                                                                                                                                   |                       |
| Pattern Repeat Size  | 0.6cm V / 1cm H                                                                                                                                                                                                                                                                                                                                                                                                                                                                                                                                                                                                                              |                       |
| Roll Size            | 137cm x Approx 45m - 55m - Available by the lineal metre                                                                                                                                                                                                                                                                                                                                                                                                                                                                                                                                                                                     |                       |
| Abrasion             | 100,000 double rubs (Wyzenbeek)                                                                                                                                                                                                                                                                                                                                                                                                                                                                                                                                                                                                              |                       |
| Fire Rating          | Tested in accordance with AS1530.3                                                                                                                                                                                                                                                                                                                                                                                                                                                                                                                                                                                                           |                       |
|                      | Spread of Flame Index - 0                                                                                                                                                                                                                                                                                                                                                                                                                                                                                                                                                                                                                    |                       |
|                      | Smoke Developed Index - 5                                                                                                                                                                                                                                                                                                                                                                                                                                                                                                                                                                                                                    |                       |
| Lead Time            | • 2-weeks (approx.) from Wednesday, subject to stock availability.                                                                                                                                                                                                                                                                                                                                                                                                                                                                                                                                                                           |                       |
|                      | Additional 1-week for Western Australia.                                                                                                                                                                                                                                                                                                                                                                                                                                                                                                                                                                                                     |                       |
|                      | • Express delivery is available subject to a surcharge. Contact Baresque for details and pricing.                                                                                                                                                                                                                                                                                                                                                                                                                                                                                                                                            |                       |