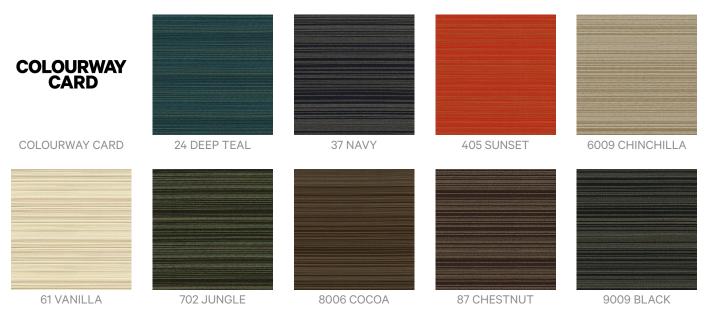

#### Field-Adventure is a 140cm wide woven upholstery with a thin tonal stripe pattern that's available in 10 colours.

| ✓ Bleach Cleanable  | ✓ Moisture Barrier                                                                                                                                                                                               |
|---------------------|------------------------------------------------------------------------------------------------------------------------------------------------------------------------------------------------------------------|
| Description         | CRYPTON is a permanent moisture, soil resistance and anti-microbial protection backing.                                                                                                                          |
| Composition         | CRYPTON - 82% polyester, 12% recycled post industrial polyester & 6% recycled post consumer polyester with Crypton Acrylic backing                                                                               |
| Pattern Repeat Size | RAILROADED - 45.7cm V / 140cm H                                                                                                                                                                                  |
| Roll Size           | 140cm x Approx 45m - 55m - Available by the lineal metre.                                                                                                                                                        |
| Abrasion            | 100,000+ double rubs Wyzenbeek                                                                                                                                                                                   |
| Fire Rating         | This product can be treated with a fire retardant that will ensure it meets Australian Standard 1530.3. Contact Baresque for details.                                                                            |
| Lead Time           | • 2-weeks (approx.) from Wednesday, subject to stock availability.                                                                                                                                               |
|                     | <ul> <li>Additional 1-week for Western Australia.</li> </ul>                                                                                                                                                     |
|                     | • Express delivery is available subject to a surcharge. Contact Baresque for details and pricing.                                                                                                                |
| Care Instructions   | Always use a clean, white, soft cloth.                                                                                                                                                                           |
|                     | Prepare a mixture of 1/3 Napisan and 2/3 Fab. Combine the mixture with water to make a paste about the consistency of soft margarine i.e. not too runny. Apply using a soft bristle brush. Leave for 10 minutes. |
|                     | Use a brush and clean, warm water to remove the paste being sure to renew the water so that it remains clean.                                                                                                    |
|                     | Never use stiff bristles or wire brushes, as they may damage the fabric. To prevent soil build-up, frequent vacuuming is recommended.                                                                            |
|                     | Using a cloth to pat dry will help eliminate watermarks.                                                                                                                                                         |
|                     | For more difficult stains, dampen a soft white cloth with a solution of household bleach (10% bleach / 90% water). Rub gently. Rinse with a water dampened cloth to remove bleach concentration.                 |
|                     | Always test in an inconspicuous area first. If care instructions don't deliver the expected results, cease cleaning method immediately and contact Baresque for assistance.                                      |

#### **Colour & Finish Options**

908 CHARCOAL