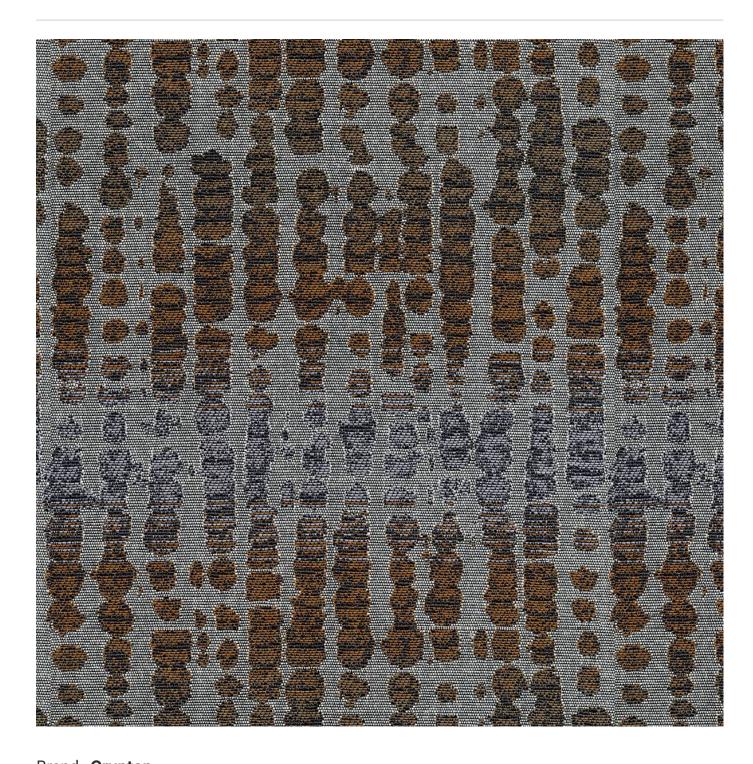

Brand: **Crypton** 

Applications: Upholstery

Fabrics » Woven Fabrics

Ensemble is a 147cm wide woven upholstery with an organic striation pattern that's available in 4 colours. Suitable for indoors.

| ✓ Bleach Cleanable  | ✓ Moisture Barrier                                                                                                                                                                                               |
|---------------------|------------------------------------------------------------------------------------------------------------------------------------------------------------------------------------------------------------------|
| Description         | CRYPTON is a permanent moisture, soil resistance and anti-microbial protection backing.                                                                                                                          |
| Composition         | CRYPTON - polyester with acrylic kiss coat backing                                                                                                                                                               |
| Pattern Repeat Size | 19.6cm V / 19.6cm H                                                                                                                                                                                              |
| Roll Size           | 147cm x Approx 45m - 55m - Available by the lineal metre.                                                                                                                                                        |
| Abrasion            | 75,000+ double rubs Wyzenbeek                                                                                                                                                                                    |
| Fire Rating         | This product can be treated with a fire retardant that will ensure it meets Australian Standard 1530.3. Contact Baresque for details.                                                                            |
| Lead Time           | • 2-weeks (approx.) from Wednesday, subject to stock availability.                                                                                                                                               |
|                     | Additional 1-week for Western Australia.                                                                                                                                                                         |
|                     | <ul> <li>Express delivery is available subject to a surcharge. Contact Baresque for details<br/>and pricing.</li> </ul>                                                                                          |
| Care Instructions   | Always use a clean, white, soft cloth.                                                                                                                                                                           |
|                     | Prepare a mixture of 1/3 Napisan and 2/3 Fab. Combine the mixture with water to make a paste about the consistency of soft margarine i.e. not too runny. Apply using a soft bristle brush. Leave for 10 minutes. |
|                     | Use a brush and clean, warm water to remove the paste being sure to renew the water so that it remains clean.                                                                                                    |
|                     | Never use stiff bristles or wire brushes, as they may damage the fabric. To prevent soil build-up, frequent vacuuming is recommended.                                                                            |
|                     | Using a cloth to pat dry will help eliminate watermarks.                                                                                                                                                         |
|                     | For more difficult stains, dampen a soft white cloth with a solution of household bleach (10% bleach / 90% water). Rub gently. Rinse with a water dampened cloth to remove bleach concentration.                 |
|                     | Always test in an inconspicuous area first. If care instructions don't deliver the expected results, cease cleaning method immediately and contact Baresque for assistance.                                      |
|                     |                                                                                                                                                                                                                  |