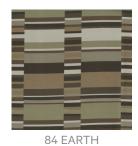

Fabrics » Woven Fabrics

Brand: **Endurepel** 

Applications: Upholstery

Fabrics » Woven Fabrics

Endurepel Valiant is a 144cm wide woven upholstery with an asymmetrical pattern that's available in 7 colours. Suitable for indoor

#### Colour & Finish Options

4 of 4

306 STORM