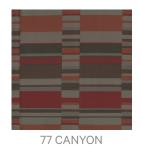

Fabrics » Woven Fabrics

Brand: **Endurepel** 

Applications: Upholstery

Fabrics » Woven Fabrics

Endurepel Valiant is a 144cm wide woven upholstery with an asymmetrical pattern that's available in 7 colours. Suitable for indoor

#### Colour & Finish Options

4 of 4

306 STORM