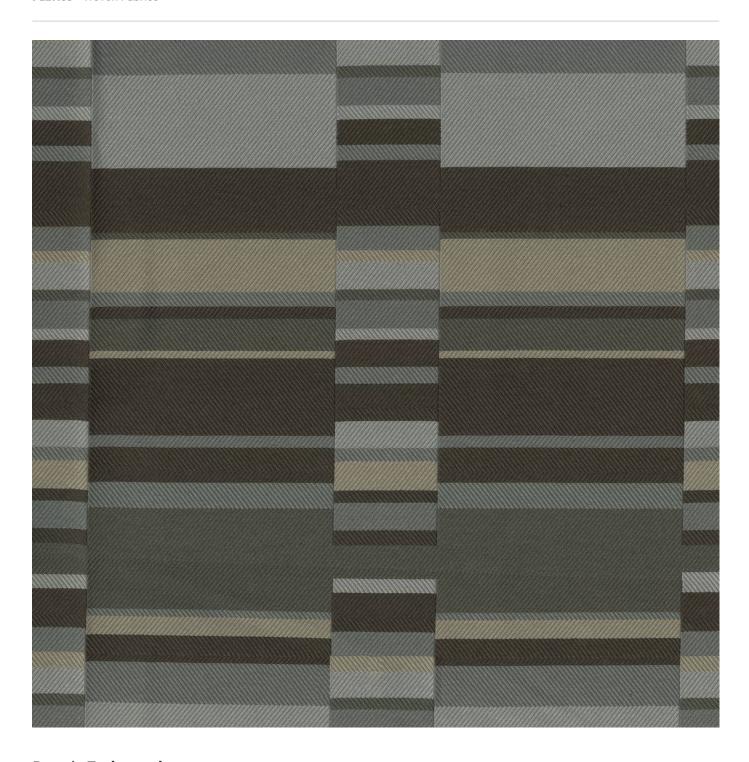

Fabrics » Woven Fabrics

Brand: **Endurepel** 

Applications: Upholstery

Fabrics » Woven Fabrics

Endurepel Valiant is a 144cm wide woven upholstery with an asymmetrical pattern that's available in 7 colours. Suitable for indoor