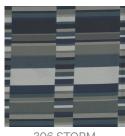

. Sponge down afterwards with a clean, damp cloth.

Using a cloth to pat dry will help eliminate watermarks.

Ensure the pile is brushed back to its natural direction.

Upholstered furniture should be regularly vacuumed or brushed with a soft nylon brush to remove grit or dust, which may damage the pile.

Never use stiff bristles or wire brushes, as they may damage the fabric.

Always test in an inconspicuous area first. If care instructions don't deliver the expected results, cease cleaning method immediately and contact Baresque for assistance.

#### Warranty

2-year warranty. Visit **baresque.com.au/warranty** for complete details.

#### **Additional Comments**

Add Endurepel Barrier for full Moisture Barrier



Fabrics » Woven Fabrics

#### Colour & Finish Options







4 of 4









306 STORM