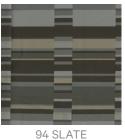

Fabrics » Woven Fabrics

Brand: **Endurepel** 

Applications: Upholstery

Fabrics » Woven Fabrics

Endurepel Valiant is a 144cm wide woven upholstery with an asymmetrical pattern that's available in 7 colours. Suitable for indoor

#### Colour & Finish Options

4 of 4

306 STORM