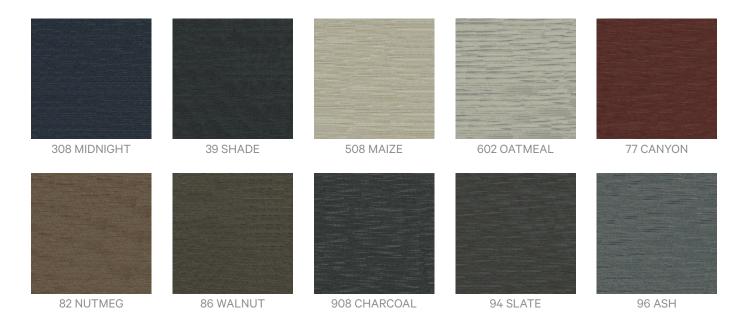

h and mild detergent. Sponge down afterwards with a clean, damp cloth.

Using a cloth to pat dry will help eliminate watermarks.

Ensure the pile is brushed back to its natural direction.

Upholstered furniture should be regularly vacuumed or brushed with a soft nylon brush to remove grit or dust, which may damage the pile.

Never use stiff bristles or wire brushes, as they may damage the fabric.

Always test in an inconspicuous area first. If care instructions don't deliver the expected results, cease cleaning method immediately and contact Baresque for assistance.

#### Warranty

2-year warranty. Visit **baresque.com.au/warranty** for complete details.

#### **Additional Comments**

Add Endurepel Barrier for full Moisture Barrier



Fabrics » Woven Fabrics

#### Colour & Finish Options