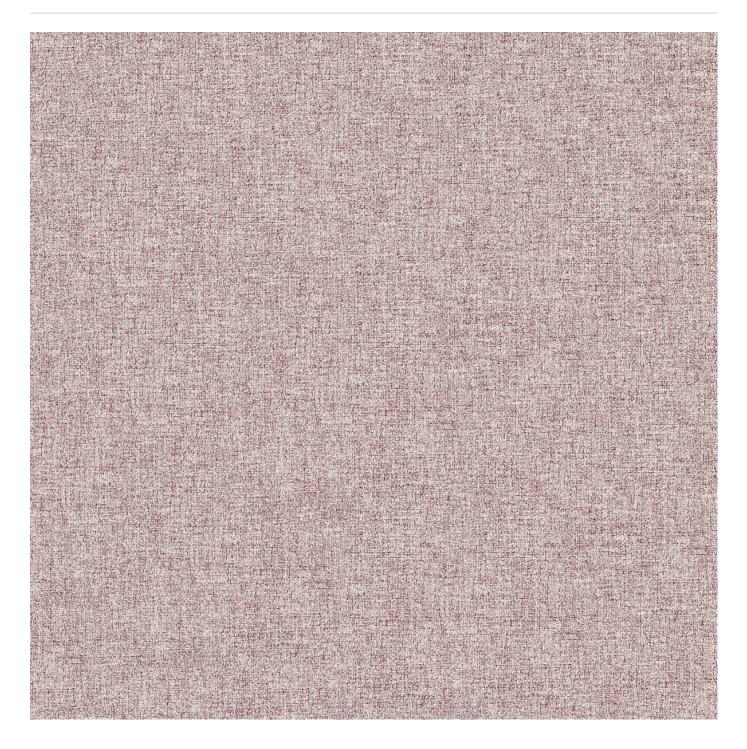

## ENDUREPEL MONROE FUNDAMENTALS

Fabrics » Woven Fabrics

Brand: Endurepel

Applications: Upholstery

Fabrics » Woven Fabrics

Endurepel Monroe is a 142cm wide woven upholstery that's available in 7 colours. Easy to clean, water repellent and anti-bacterial. For indoors

## Colour & Finish Options

91 GRANITE

308 NAVAL

902 MICA

8009 SABLE

9003 PEWTER