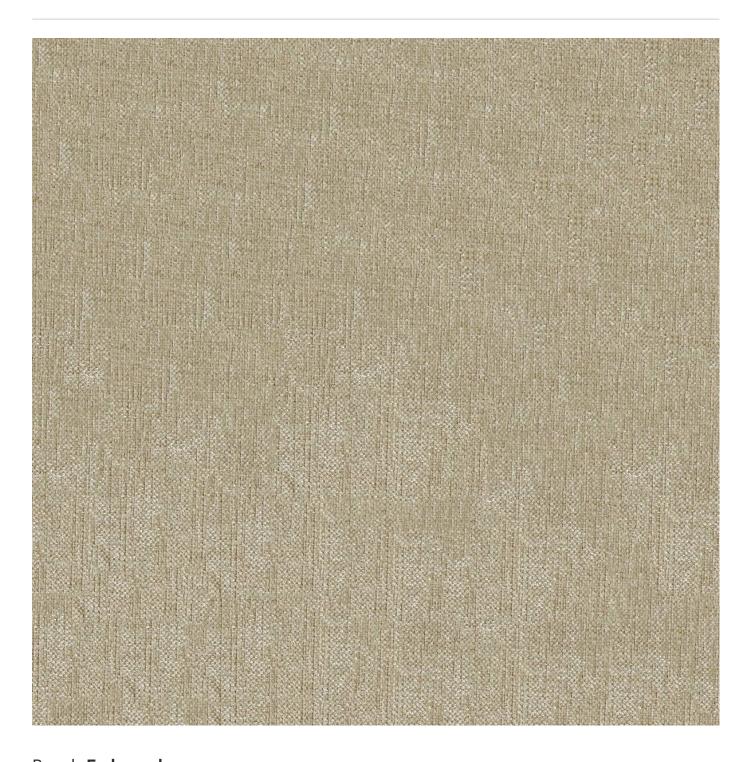

Fabrics » Woven Fabrics

Brand: **Endurepel** 

Applications: **Upholstery** 

Fabrics » Woven Fabrics

Endurepel Mia is a 137cm wide woven upholstery that's available in 6 colors. Easy to clean, anti-bacterial and water repellent. Suitable for indoor