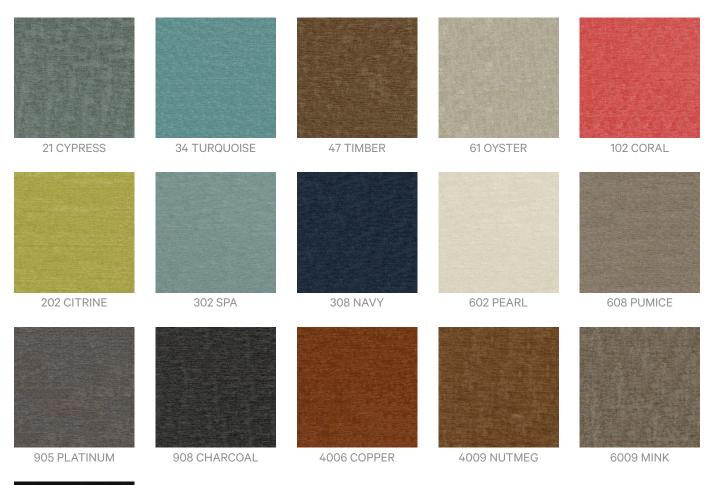

use stiff bristles or wire brushes, as they may damage the fabric.                                                                                                                                                                        |
|                     | Always test in an inconspicuous area first. If care instructions don't deliver the expected results, cease cleaning method immediately and contact Baresque for assistance.                                                                     |
| Warranty            | 2-year warranty. Visit <b>baresque.com.au/warranty</b> for complete details.                                                                                                                                                                    |



## Colour & Finish Options





9009 EBONY