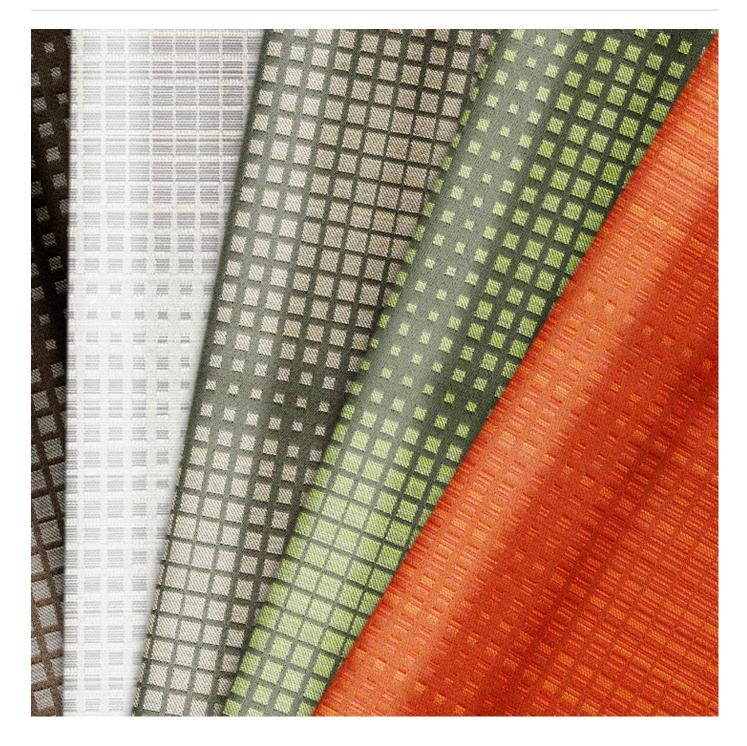

## Brand: Crypton

Applications: Upholstery

Dazzle is a 142cm wide woven upholstery with a district pattern that's available in 7 colours. For indoor only

| $\checkmark$ Bleach Cleanable | ✓ Moisture Barrier                                                                                                                                                                                               |
|-------------------------------|------------------------------------------------------------------------------------------------------------------------------------------------------------------------------------------------------------------|
| Description                   | CRYPTON is a permanent moisture, soil resistance and anti-microbial protection backing.                                                                                                                          |
| Composition                   | CRYPTON - 78% polyester, 18% recycled post consumer polyester, 6% recycled post industrial polyester                                                                                                             |
| Pattern Repeat Size           | RAILROADED - 40.4cm V / 37.9cm H                                                                                                                                                                                 |
| Roll Size                     | 142cm x Approx 45m - 55m - Available by the lineal metre                                                                                                                                                         |
| Abrasion                      | 75,000+ double rubs Wyzenbeek                                                                                                                                                                                    |
| Fire Rating                   | This product can be treated with a fire retardant that will ensure it meets Australian Standard 1530.3. Contact Baresque for details.                                                                            |
| Lead Time                     | <ul> <li>2-weeks (approx.) from Wednesday, subject to stock availability.</li> </ul>                                                                                                                             |
|                               | Additional 1-week for Western Australia.                                                                                                                                                                         |
|                               | <ul> <li>Express delivery is available subject to a surcharge. Contact Baresque for details<br/>and pricing.</li> </ul>                                                                                          |
| Care Instructions             | Always use a clean, white, soft cloth.                                                                                                                                                                           |
|                               | Prepare a mixture of 1/3 Napisan and 2/3 Fab. Combine the mixture with water to make a paste about the consistency of soft margarine i.e. not too runny. Apply using a soft bristle brush. Leave for 10 minutes. |
|                               | Use a brush and clean, warm water to remove the paste being sure to renew the water so that it remains clean.                                                                                                    |
|                               | Never use stiff bristles or wire brushes, as they may damage the fabric. To prevent soil build-up, frequent vacuuming is recommended.                                                                            |
|                               | Using a cloth to pat dry will help eliminate watermarks.                                                                                                                                                         |
|                               | For more difficult stains, dampen a soft white cloth with a solution of household bleach (10% bleach / 90% water). Rub gently. Rinse with a water dampened cloth to remove bleach concentration.                 |
|                               | Always test in an inconspicuous area first. If care instructions don't deliver the expected results, cease cleaning method immediately and contact Baresque for assistance.                                      |