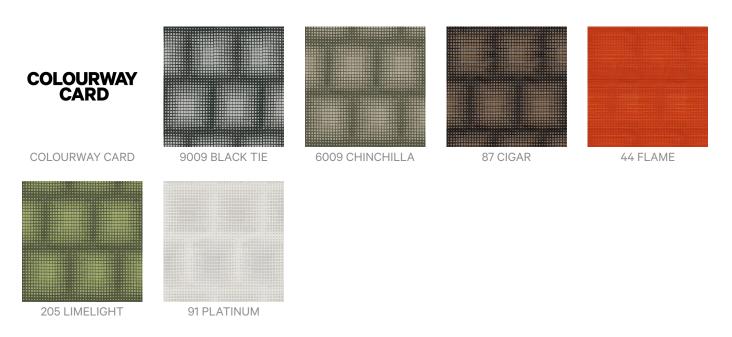

t dry will help eliminate watermarks.                                                                                                                                                         |
|                               | For more difficult stains, dampen a soft white cloth with a solution of household bleach (10% bleach / 90% water). Rub gently. Rinse with a water dampened cloth to remove bleach concentration.                 |
|                               | Always test in an inconspicuous area first. If care instructions don't deliver the expected results, cease cleaning method immediately and contact Baresque for assistance.                                      |



Warranty

2-year warranty. Visit **baresque.com.au/warranty** for complete details.



## Colour & Finish Options