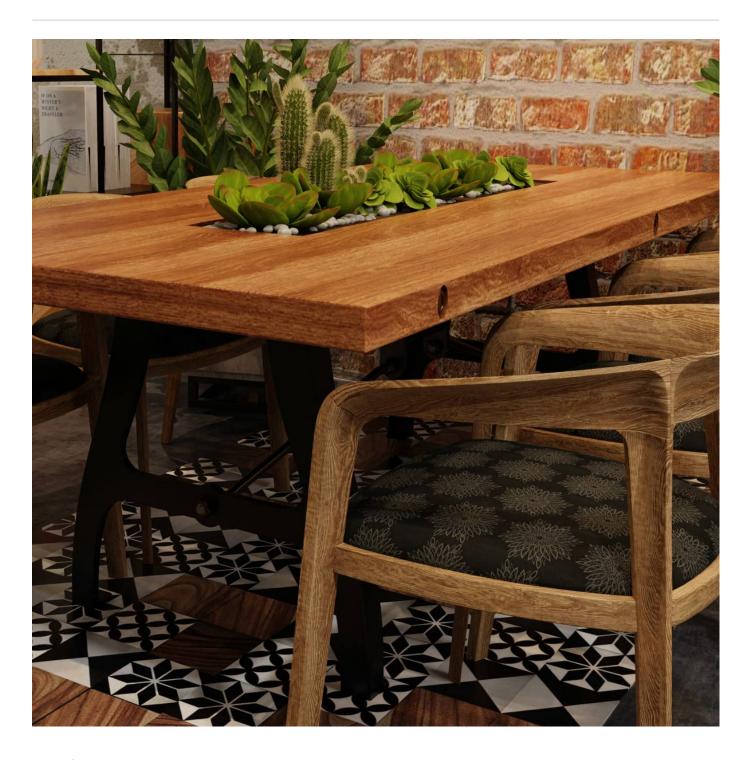

# **CONTINUOUS EXCELLENCE**

Fabrics » Woven Fabrics

Continuous - Excellence is an upholstery fabric with a medium sized floral pattern that's available in 11 colourways.

| ✓ Bleach Cleanable  | ✓ Moisture Barrier                                                                                                                                                                                                                              |
|---------------------|-------------------------------------------------------------------------------------------------------------------------------------------------------------------------------------------------------------------------------------------------|
| Description         | CRYPTON is a permanent moisture, soil resistance and anti-microbial protection backing.                                                                                                                                                         |
| Composition         | CRYPTON - 42% cotton / 41% polyester / 6% recycled post consumer polyester / 11% recycled post industrial polyester                                                                                                                             |
| Pattern Repeat Size | 33.5cm V / 19.0cm H                                                                                                                                                                                                                             |
| Roll Size           | 152cm x Approx 45m - 55m - Available by the lineal metre.                                                                                                                                                                                       |
| Abrasion            | 50,000+ Double Rubs (Wyzenbeek)                                                                                                                                                                                                                 |
| Fire Rating         | This product can be treated with a fire retardant that will ensure it meets Australian Standard 1530.3. Contact Baresque for details.                                                                                                           |
| Lead Time           | <ul> <li>2-weeks (approx.) from Wednesday, subject to stock availability.</li> <li>Additional 1-week for Western Australia.</li> <li>Express delivery is available subject to a surcharge. Contact Baresque for details and pricing.</li> </ul> |
|                     |                                                                                                                                                                                                                                                 |