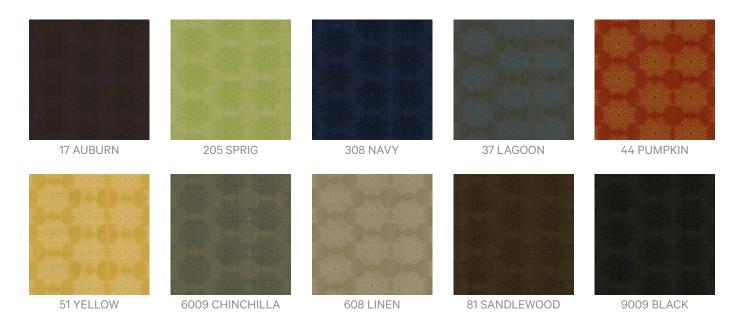

# **CONTINUOUS EXCELLENCE**

Fabrics » Woven Fabrics

Continuous - Excellence is an upholstery fabric with a medium sized floral pattern that's available in 11 colourways.

| ✓ Bleach Cleanable  | ✓ Moisture Barrier                                                                                                                                                                                                                              |
|---------------------|-------------------------------------------------------------------------------------------------------------------------------------------------------------------------------------------------------------------------------------------------|
| Description         | CRYPTON is a permanent moisture, soil resistance and anti-microbial protection backing.                                                                                                                                                         |
| Composition         | CRYPTON - 42% cotton / 41% polyester / 6% recycled post consumer polyester / 11% recycled post industrial polyester                                                                                                                             |
| Pattern Repeat Size | 33.5cm V / 19.0cm H                                                                                                                                                                                                                             |
| Roll Size           | 152cm x Approx 45m - 55m - Available by the lineal metre.                                                                                                                                                                                       |
| Abrasion            | 50,000+ Double Rubs (Wyzenbeek)                                                                                                                                                                                                                 |
| Fire Rating         | This product can be treated with a fire retardant that will ensure it meets Australian Standard 1530.3. Contact Baresque for details.                                                                                                           |
| Lead Time           | <ul> <li>2-weeks (approx.) from Wednesday, subject to stock availability.</li> <li>Additional 1-week for Western Australia.</li> <li>Express delivery is available subject to a surcharge. Contact Baresque for details and pricing.</li> </ul> |
|                     |                                                                                                                                                                                                                                                 |

### Colour & Finish Options

908 CHARCOAL