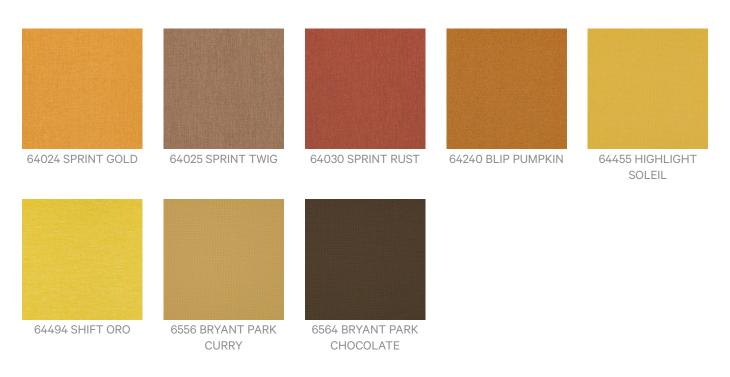

furniture should be regularly vacuumed or brushed with a soft nylon brush to remove grit or dust, which may damage the pile.</li> <li>Never use stiff bristles or wire brushes, as they may damage the fabric.</li> <li>Always test in an inconspicuous area first. If care instructions don't deliver the expected results, cease cleaning method immediately and contact Baresque for assistance.</li> </ul> |



Fabrics » Woven Fabrics

| Warranty            | 2-year warranty. Visit <b>baresque.com.au/warranty</b> for complete details. |
|---------------------|------------------------------------------------------------------------------|
| Additional Comments | All Color Story products are treated with a stain resistant finish           |



Fabrics » Woven Fabrics

#### **Colour & Finish Options**