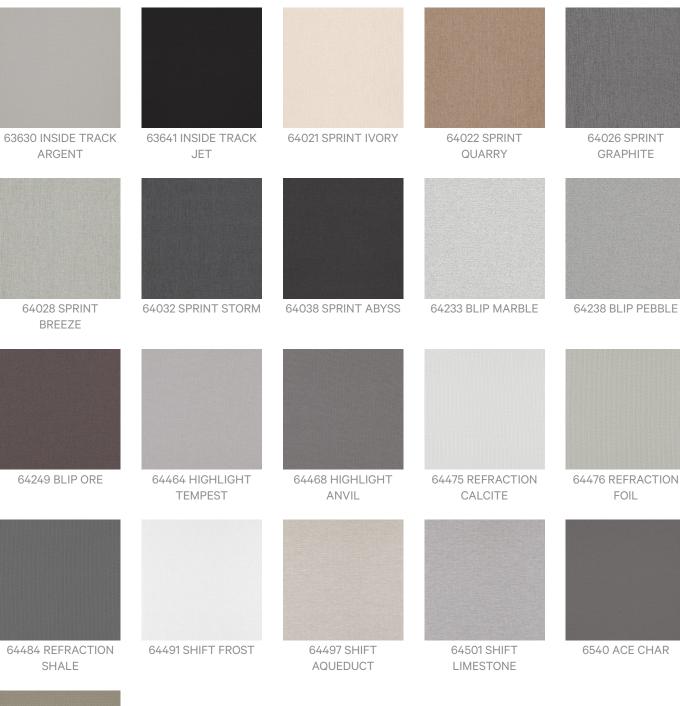

Fabrics » Woven Fabrics

Brand: **CF Stinson** 

Applications: Upholstery

Fabrics » Woven Fabrics

Color Story-Greys Blacks is a 137cm woven upholstery of simple texture patterns that's available in a range of 25 colours of greys and blacks.