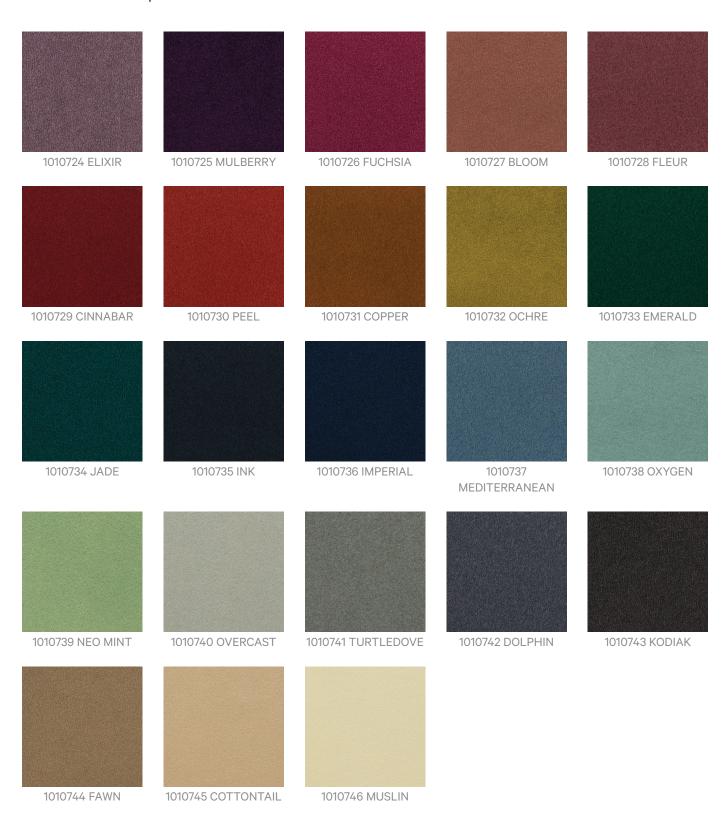

## Colour & Finish Options

Brand: Burch

Applications: Upholstery

Fabrics » Woven Fabrics

Cashmere is a 137cm wide woven upholstery, silky smooth velvet-like textile that's available in 23 colours. For indoor use and it's stain repellent