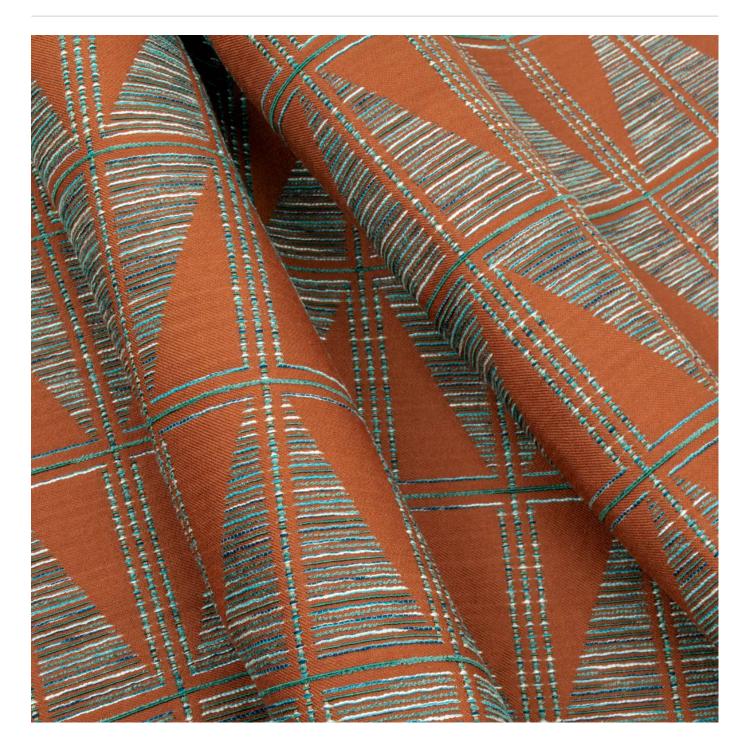

CADENCE Fabrics » Woven Fabrics

Brand: Crypton

Applications: Upholstery

Cadence is a 137cm wide woven upholstery featuring a structured geo with an upbeat rhythm that's available in 8 colours. Suitable for indoor only

| Description         | A structured geo with an upbeat rhythm. CRYPTON is a permanent moisture, soil resistance and anti-microbial protection backing.                                                                                                 |
|---------------------|---------------------------------------------------------------------------------------------------------------------------------------------------------------------------------------------------------------------------------|
| Composition         | CRYPTON - 62% post consumer recycled polyester, 20% rayon, 14% nylon, 4% polyester                                                                                                                                              |
| Pattern Repeat Size | N/A                                                                                                                                                                                                                             |
| Roll Size           | 137cm x Approx 45m - Available by the lineal metre                                                                                                                                                                              |
| Abrasion            | 102,000+ Double Rubs (Wyzenbeek)                                                                                                                                                                                                |
| Fire Rating         | This product can be treated with a fire retardant that will ensure it meets Australian Standard 1530.3. Contact Baresque for details.                                                                                           |
| Lead Time           | <ul> <li>2-weeks (approx.) from Wednesday, subject to stock availability.</li> </ul>                                                                                                                                            |
|                     | <ul> <li>Additional 1-week for Western Australia.</li> </ul>                                                                                                                                                                    |
|                     | • Express delivery is available subject to a surcharge. Contact Baresque for details and pricing.                                                                                                                               |
| Care Instructions   | Mix 5 parts water with 1 part of an enzyme laundry detergent to have a mixture that works well on all stains.                                                                                                                   |
|                     | Most liquid spills simply blot off the surface with a dry towel. If a stains remains, follow these simple steps:                                                                                                                |
|                     | 1. Remove excess soil, and apply the soap mixture on the stained area                                                                                                                                                           |
|                     | 2. Allow solution to remain on stain for 1 minute                                                                                                                                                                               |
|                     | 3. Blot up the stain with a dry, clean towel, rinse any remaining soap and blot the area again                                                                                                                                  |
|                     | Repeat these steps if a spot still remains. If agitation is necessary, spray the stained area and work the stain using a soft brush or edge of spoon from outside of spot toward the middle. Blot and rinse to remove any soap. |
| Warranty            | 2-year warranty. Visit <b>baresque.com.au/warranty</b> for complete details.                                                                                                                                                    |