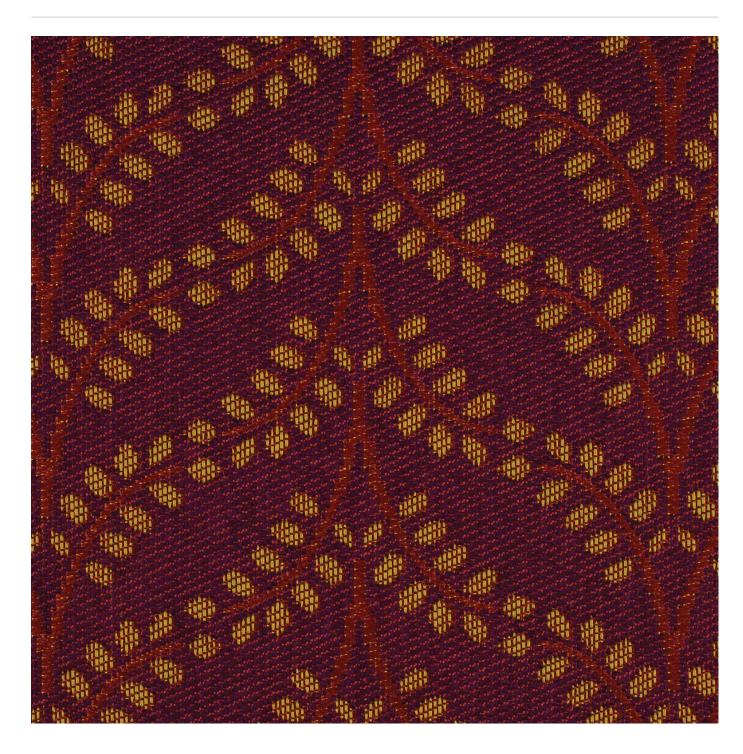

# **BREEZE 1007**

Fabrics » Woven Fabrics

Breeze is contemporary spin on a traditional leaf motif upholstery. 137cm wide with a woven construction. Ideal for indoors, available in 12 colours.

| ✓ Bleach Cleanable  | ✓ Moisture Barrier                                                                                                                                                                                                                              |
|---------------------|-------------------------------------------------------------------------------------------------------------------------------------------------------------------------------------------------------------------------------------------------|
| Description         | Breeze is a contemporary spin on a traditional leaf motif. The pattern repeat mimics the ebb and flow of a classic flame stitch. CRYPTON is a permanent moisture, soil resistance and anti-microbial protection backing.                        |
| Composition         | CRYPTON - 100% polyester                                                                                                                                                                                                                        |
| Pattern Repeat Size | RAILROADED - 2.8cm V / 10cm H                                                                                                                                                                                                                   |
| Roll Size           | 137cm x Approx 45m - 55m - Available by the lineal metre                                                                                                                                                                                        |
| Abrasion            | 50,000 double rubs (Wyzenbeek)                                                                                                                                                                                                                  |
| Fire Rating         | Tested in accordance with AS1530.3  Spread of Flame Index - 0  Smoke Developed Index - 5                                                                                                                                                        |
| Lead Time           | <ul> <li>2-weeks (approx.) from Wednesday, subject to stock availability.</li> <li>Additional 1-week for Western Australia.</li> <li>Express delivery is available subject to a surcharge. Contact Baresque for details and pricing.</li> </ul> |
|                     |                                                                                                                                                                                                                                                 |