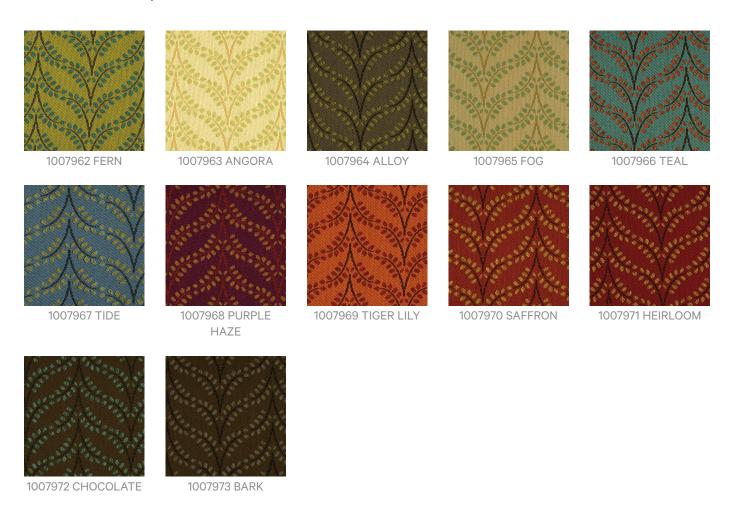

minutes.

Use a brush and clean, warm water to remove the paste being sure to renew the water so that it remains clean.

Never use stiff bristles or wire brushes, as they may damage the fabric. To prevent soil build-up, frequent vacuuming is recommended.

Using a cloth to pat dry will help eliminate watermarks.

For more difficult stains, dampen a soft white cloth with a solution of household bleach (10% bleach / 90% water). Rub gently. Rinse with a water dampened cloth to remove bleach concentration.

Always test in an inconspicuous area first. If care instructions don't deliver the expected results, cease cleaning method immediately and contact Baresque for assistance.

#### Warranty

2-year warranty. Visit **baresque.com.au/warranty** for complete details.

### Colour & Finish Options