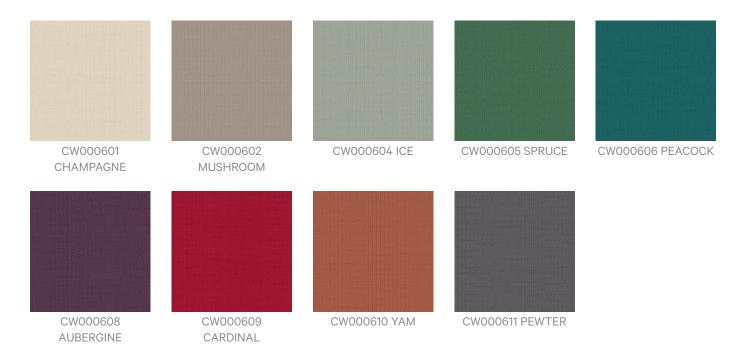

|
|                     | Repeat these steps if a spot still remains. If agitation is necessary, spray the stained area and work the stain using a soft brush or edge of spoon from outside of spot toward the middle. Blot and rinse to remove any soap.                                                                                          |
| Warranty            | 2-year warranty. Visit <b>baresque.com.au/warranty</b> for complete details.                                                                                                                                                                                                                                             |



## Colour & Finish Options