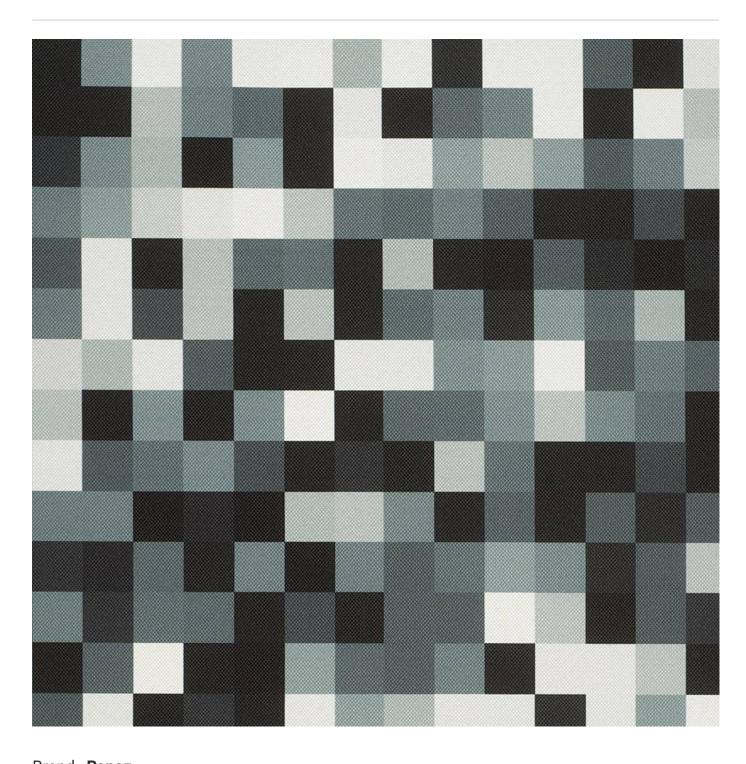

Fabrics » Woven Fabrics

Brand: **Panaz** 

Applications: Upholstery

Binary Age is a contemporary print design suitable for furniture of varying scales that's available in 13 colours. Suitable for indoor only.

| ✓ Printed           |                                                                                                                                                                                                                                                                                                                            |
|---------------------|----------------------------------------------------------------------------------------------------------------------------------------------------------------------------------------------------------------------------------------------------------------------------------------------------------------------------|
| Description         | Designed by David Fox along with the smaller scale sister design Digital Age, these are contemporary print designs suitable for furniture of varying scales. With 13 on trend colour choices available, the impactful tonal squares of each colourway harmonise perfectly with the textured plains of the Karl collection. |
| Composition         | This printed design is available in a full range of basecloths. For more information on the technical properties, enduses and flammability ratings of our basecloths you can download our Panaz Basecloth Guide on the DOWNLOADS tab.                                                                                      |
| Pattern Repeat Size | 69cm V / 69cm H                                                                                                                                                                                                                                                                                                            |
| Roll Size           | e79bdacd-44d6-458f-a9a5-b04c344e056a                                                                                                                                                                                                                                                                                       |
| Abrasion            | Martindale 50,000                                                                                                                                                                                                                                                                                                          |
| Fire Rating         | This product can be treated with a fire retardant that will ensure it meets Australian Standard 1530.3. Contact Baresque for details.                                                                                                                                                                                      |
| Lead Time           | • 4-weeks (approx) from Wednesday subject to stock availability.                                                                                                                                                                                                                                                           |
|                     | Additional 1-week for Western Australia.                                                                                                                                                                                                                                                                                   |
|                     | <ul> <li>Express delivery is available subject to a surcharge. Contact Baresque for details<br/>and pricing.</li> </ul>                                                                                                                                                                                                    |
| Care Instructions   | Always use a clean, white, soft cloth.                                                                                                                                                                                                                                                                                     |
|                     | Clean in situ using a damp cloth and mild detergent. Sponge down afterwards with a clean, damp cloth.                                                                                                                                                                                                                      |
|                     | Using a cloth to pat dry will help eliminate watermarks.                                                                                                                                                                                                                                                                   |
|                     | Ensure the pile is brushed back to its natural direction.                                                                                                                                                                                                                                                                  |
|                     | Upholstered furniture should be regularly vacuumed or brushed with a soft nylon brush to remove grit or dust, which may damage the pile.                                                                                                                                                                                   |
|                     | Never use stiff bristles or wire brushes, as they may damage the fabric.                                                                                                                                                                                                                                                   |
|                     | Always test in an inconspicuous area first. If care instructions don't deliver the expected results, cease cleaning method immediately and contact Baresque for assistance.                                                                                                                                                |