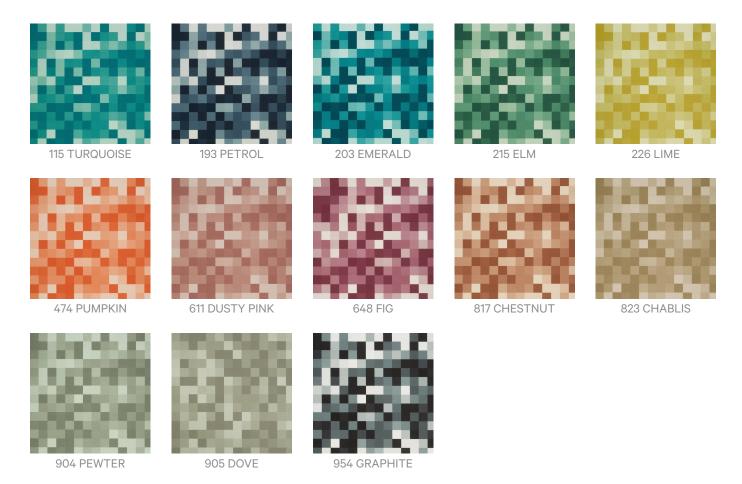

Fabrics » Woven Fabrics

Brand: **Panaz** 

Applications: Upholstery

Binary Age is a contemporary print design suitable for furniture of varying scales that's available in 13 colours. Suitable for indoor only.

| ✓ Printed           |                                                                                                                                                                                                                                                                                                                            |
|---------------------|----------------------------------------------------------------------------------------------------------------------------------------------------------------------------------------------------------------------------------------------------------------------------------------------------------------------------|
| Description         | Designed by David Fox along with the smaller scale sister design Digital Age, these are contemporary print designs suitable for furniture of varying scales. With 13 on trend colour choices available, the impactful tonal squares of each colourway harmonise perfectly with the textured plains of the Karl collection. |
| Composition         | This printed design is available in a full range of basecloths. For more information on the technical properties, enduses and flammability ratings of our basecloths you can download our Panaz Basecloth Guide on the DOWNLOADS tab.                                                                                      |
| Pattern Repeat Size | 69cm V / 69cm H                                                                                                                                                                                                                                                                                                            |
| Roll Size           | e79bdacd-44d6-458f-a9a5-b04c344e056a                                                                                                                                                                                                                                                                                       |
| Abrasion            | Martindale 50,000                                                                                                                                                                                                                                                                                                          |
| Fire Rating         | This product can be treated with a fire retardant that will ensure it meets Australian Standard 1530.3. Contact Baresque for details.                                                                                                                                                                                      |
| Lead Time           | • 4-weeks (approx) from Wednesday subject to stock availability.                                                                                                                                                                                                                                                           |
|                     | Additional 1-week for Western Australia.                                                                                                                                                                                                                                                                                   |
|                     | <ul> <li>Express delivery is available subject to a surcharge. Contact Baresque for details<br/>and pricing.</li> </ul>                                                                                                                                                                                                    |
| Care Instructions   | Always use a clean, white, soft cloth.                                                                                                                                                                                                                                                                                     |
|                     | Clean in situ using a damp cloth and mild detergent. Sponge down afterwards with a clean, damp cloth.                                                                                                                                                                                                                      |
|                     | Using a cloth to pat dry will help eliminate watermarks.                                                                                                                                                                                                                                                                   |
|                     | Ensure the pile is brushed back to its natural direction.                                                                                                                                                                                                                                                                  |
|                     | Upholstered furniture should be regularly vacuumed or brushed with a soft nylon brush to remove grit or dust, which may damage the pile.                                                                                                                                                                                   |
|                     | Never use stiff bristles or wire brushes, as they may damage the fabric.                                                                                                                                                                                                                                                   |
|                     | Always test in an inconspicuous area first. If care instructions don't deliver the expected results, cease cleaning method immediately and contact Baresque for assistance.                                                                                                                                                |

## Colour & Finish Options