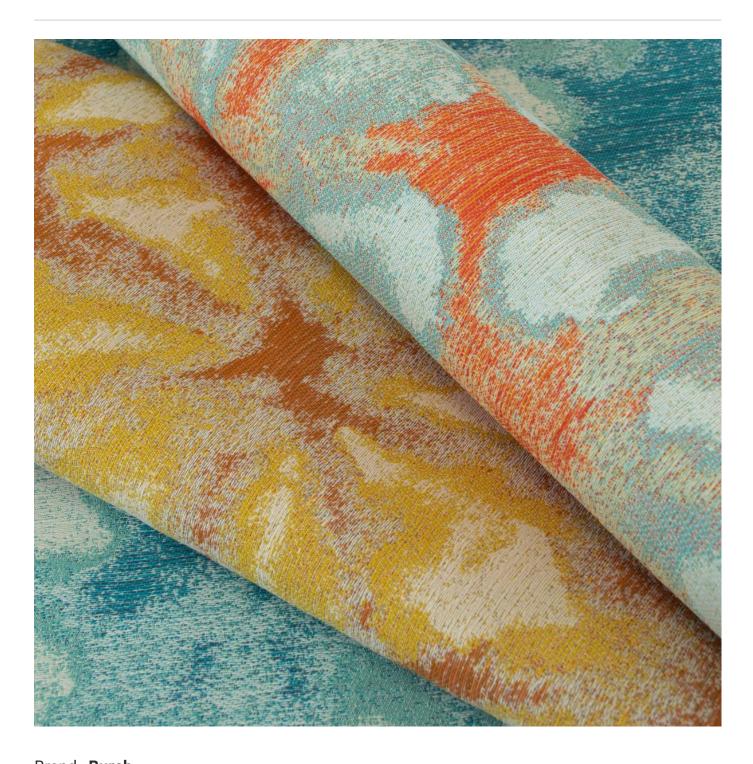

Brand: **Burch** 

Applications: Upholstery

Fabrics » Woven Fabrics

Abyss is a 137cm wide upholstery fabric with an abstract floral pattern that's available in 9 colours. Water, soil and stain repellent.

| ✓ Bleach Cleanable  | ✓ Outdoor Suitable                                                                                                                                                                                                                              |
|---------------------|-------------------------------------------------------------------------------------------------------------------------------------------------------------------------------------------------------------------------------------------------|
| Description         | Soft edges fade and mingle in Abyss by Bella-Dura - a painter's take on an abstract floral. Features + Benefits: * Soil and stain repellent * Bleach cleanable * UV resistant * Solution dyed yarns provide brilliant clear colour              |
| Composition         | 100% Bella-Dura on an acrylic backing                                                                                                                                                                                                           |
| Pattern Repeat Size | 33cm V / 35.3cm H                                                                                                                                                                                                                               |
| Roll Size           | 137cm x Approx 55m - Available by the lineal metre                                                                                                                                                                                              |
| Abrasion            | 70,000+ Double Rubs (Wyzenbeek)                                                                                                                                                                                                                 |
| Fire Rating         | Tested in accordance with AS1530.3  Spread of Flame Index - 0  Smoke Developed Index - 5                                                                                                                                                        |
| Lead Time           | <ul> <li>2-weeks (approx.) from Wednesday, subject to stock availability.</li> <li>Additional 1-week for Western Australia.</li> <li>Express delivery is available subject to a surcharge. Contact Baresque for details and pricing.</li> </ul> |
|                     |                                                                                                                                                                                                                                                 |