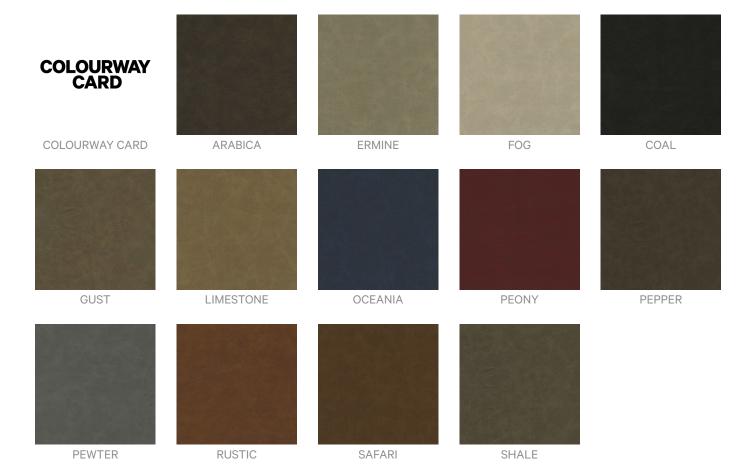

liquid detergent and warm water
- 3: Isopropyl Alcohol (a.k.a. rubbing alcohol)

Remove any detergent with a clean, damp cloth. Gently pat dry.

For more difficult stains, dampen a soft white cloth with a solution of household bleach (10% bleach / 90% water). Rub gently. Rinse with a water dampened cloth to remove bleach concentration.

Do not use solvent based or concentrated abrasive cleaning agents, lacquer thinners or nail polish remover as these may cause discolouration over a period of time.

Always test in an inconspicuous area first.

If care instructions don't deliver the expected results, cease cleaning method immediately and contact Baresque for assistance.

#### Warranty

2-year warranty. Visit **baresque.com.au/warranty** for complete details.



### Colour & Finish Options