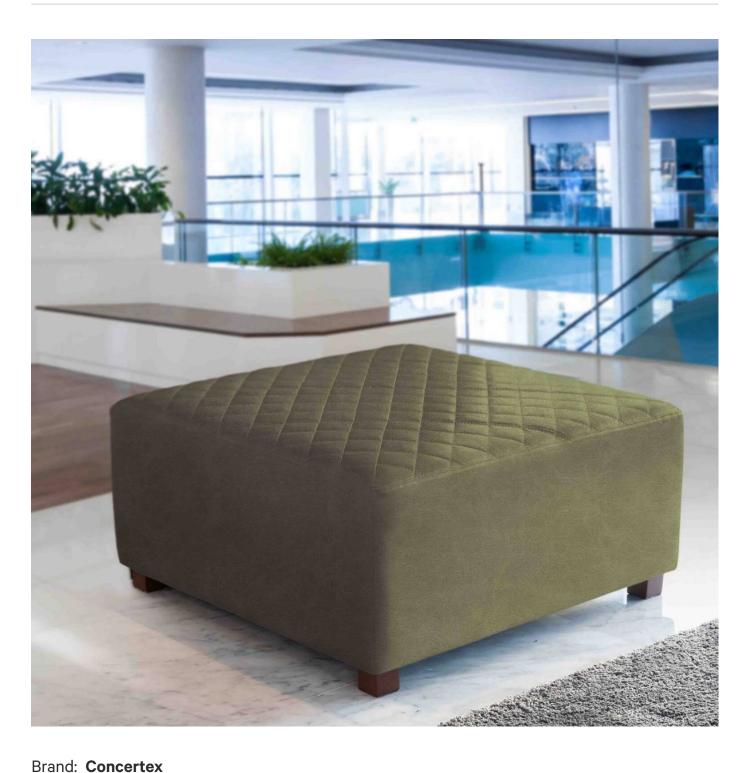

Applications: **Upholstery** 

Ranger is a 137cm wide vinyl coated fabric with faux leather texture that's available in 10 colours. Bleach cleanable and anti-bacterial

| ✓ Bleach Cleanable  | ✓ Moisture Barrier                                                                                                                                                                                                                                                                                                                             | ✓ Anti-Bacterial                               |
|---------------------|------------------------------------------------------------------------------------------------------------------------------------------------------------------------------------------------------------------------------------------------------------------------------------------------------------------------------------------------|------------------------------------------------|
| Description         | Travel is where great ideas are started. Inception, like any trip, acts as a blank canvas for self-expression and exploration.  The vibrant leather colours and supple fabric have made this pattern our most popular ever. Inspired by new cultures and sights, we've added four new colours—Arabica, Fog, Oceania, and Pewter to the roster. |                                                |
|                     |                                                                                                                                                                                                                                                                                                                                                |                                                |
| Composition         | Vinyl on a polyester backing                                                                                                                                                                                                                                                                                                                   |                                                |
| Environmental Info  | nvironmental Info PVC/Phthalates free                                                                                                                                                                                                                                                                                                          |                                                |
|                     | No added fire retardant                                                                                                                                                                                                                                                                                                                        |                                                |
|                     | Healthier Hospitals compliant                                                                                                                                                                                                                                                                                                                  |                                                |
| Pattern Repeat Size | N/A                                                                                                                                                                                                                                                                                                                                            |                                                |
| Roll Size           | 137cm wide X 36.5m- Available by the                                                                                                                                                                                                                                                                                                           | e lineal metre.                                |
| Abrasion            | 240,000 + double rubs Wyzenbeek                                                                                                                                                                                                                                                                                                                |                                                |
| Fire Rating         | Tested in accordance with AS1530.3                                                                                                                                                                                                                                                                                                             |                                                |
|                     | Spread of Flame Index - 0                                                                                                                                                                                                                                                                                                                      |                                                |
|                     | Smoke Developed Index - 5                                                                                                                                                                                                                                                                                                                      |                                                |
| Lead Time           | • 2-weeks (approx.) from Wednesday                                                                                                                                                                                                                                                                                                             | , subject to stock availability.               |
|                     | • Additional 1-week for Western Aust                                                                                                                                                                                                                                                                                                           | ralia.                                         |
|                     | <ul> <li>Express delivery is available subjectand pricing.</li> </ul>                                                                                                                                                                                                                                                                          | t to a surcharge. Contact Baresque for details |