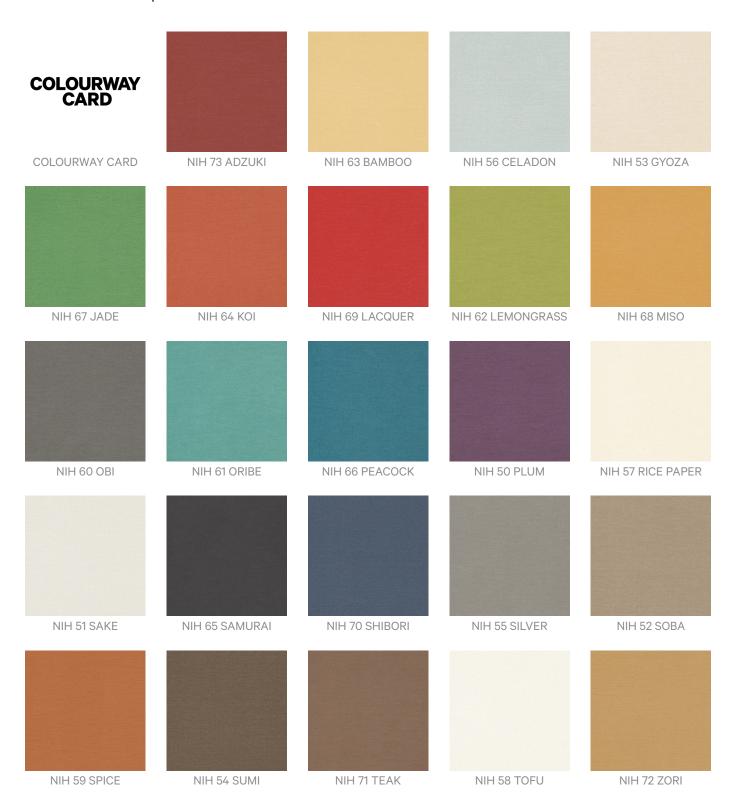

of liquid detergent and warm water
- 3: Isopropyl Alcohol (a.k.a. rubbing alcohol)

Remove any detergent with a clean, damp cloth. Gently pat dry.

For more difficult stains, dampen a soft white cloth with a solution of household bleach (10% bleach / 90% water). Rub gently. Rinse with a water dampened cloth to remove bleach concentration.

Do not use solvent based or concentrated abrasive cleaning agents, lacquer thinners or nail polish remover as these may cause discolouration over a period of time.

Always test in an inconspicuous area first.

If care instructions don't deliver the expected results, cease cleaning method immediately and contact Baresque for assistance.

## Warranty

2-year warranty. Visit **baresque.com.au/warranty** for complete details.



## Colour & Finish Options