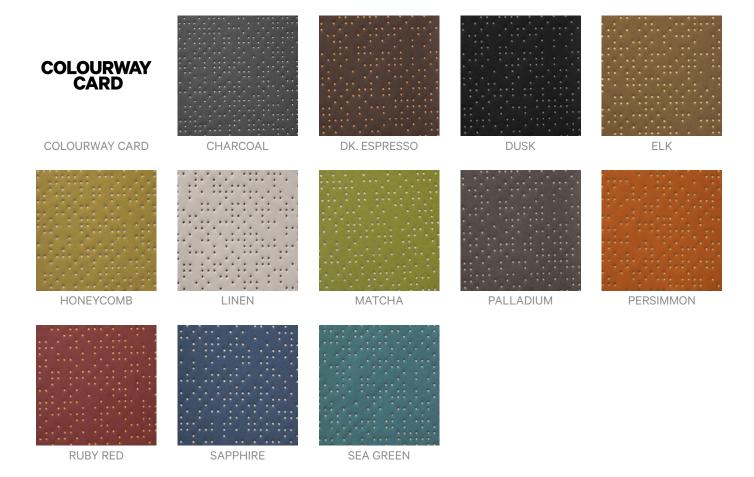

ics

## Care Instructions

Most stains and ballpoint pen marks can be removed with a clean dry towel.

Wipe material with a clean, soft cloth dampened with a mild solution of liquid detergent and warm water. Repeat using only clean water, then dry with a lint free cloth.

Avoid using wax polishes, solvents or concentrated abrasives.

For more difficult stains, dampen a soft white cloth with a solution of household bleach (5:1). Rub gently. Rinse with a water dampened cloth to remove bleach concentration.

Always test in an inconspicuous area first. If care instructions don't deliver the expected results, cease cleaning method immediately and contact Baresque for assistance.

## Warranty

2-year warranty. Visit **baresque.com.au/warranty** for complete details.

## Colour & Finish Options