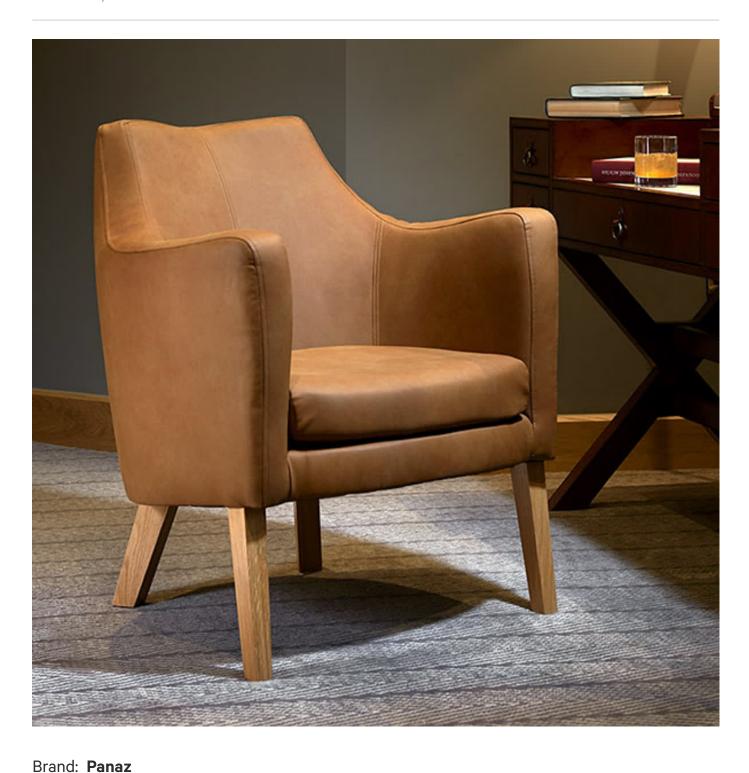

## MORGAN PRO

Fabrics » Vinyl and Faux Leather Fabrics

Fabrics » Vinyl and Faux Leather Fabrics

Morgan is a 140cm wide upholstery with a realistic leather look that's available in 15 warm colourways.

| <ul><li>✓ Moisture Barrier</li><li>✓ Phthalate Free</li></ul> | ✓ Waterproof                                                                                                                                                                                           | ✓ Stain Resistant                            |
|---------------------------------------------------------------|--------------------------------------------------------------------------------------------------------------------------------------------------------------------------------------------------------|----------------------------------------------|
| Description                                                   | Morgan is an amazingly realistic leather look - in both looks and feel. The colour palette is warm and engaging making you want to sink into the oversize arm chair or lounge it is ideally suited to. |                                              |
| Composition                                                   | Vinyl face on a cotton / polyester backing                                                                                                                                                             |                                              |
| Pattern Repeat Size                                           | N/A                                                                                                                                                                                                    |                                              |
| Roll Size                                                     | 140cm x 20m - Available by the lineal metre                                                                                                                                                            |                                              |
| Abrasion                                                      | 100,000+ double rubs (Wyzenbeek)                                                                                                                                                                       |                                              |
| Fire Rating                                                   | This product can be treated with a fire retardant that will ensure it meets Australian Standard 1530.3. Contact Baresque for details.                                                                  |                                              |
| Lead Time                                                     | • 2-weeks (approx.) from Wednesday,                                                                                                                                                                    | subject to stock availability.               |
|                                                               | • Additional 1-week for Western Austr                                                                                                                                                                  | alia.                                        |
|                                                               | <ul> <li>Express delivery is available subject<br/>and pricing.</li> </ul>                                                                                                                             | to a surcharge. Contact Baresque for details |
| Care Instructions                                             | Use cloth with any of the following in preferred order of use  * Clear warm water  * Mild solution of liquid detergent and warm water  * Isopropyl Alcohol (a.k.a. rubbing alcohol)                    |                                              |
|                                                               | Do not use solvent based or concentrated abrasive cleaning agents, lacquer thinners, nail polish remover or cleaning agents containing bleach as these may cause discolouration over a period of time. |                                              |
|                                                               | Remove any detergent with a clean, damp cloth. Gently pat dry.                                                                                                                                         |                                              |
|                                                               | Always test in an inconspicuous area first. If care instructions don't deliver the expected results, cease cleaning method immediately and contact Baresque for assistance.                            |                                              |
| Warranty                                                      | 2-year warranty. Visit <b>baresque.com.au/warranty</b> for complete details.                                                                                                                           |                                              |