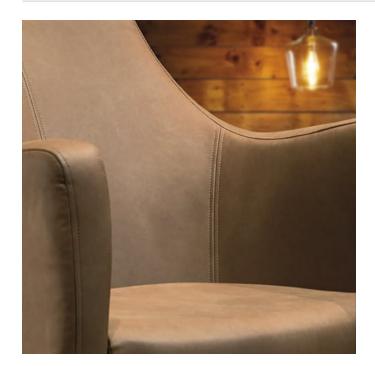

## MORGAN PRO

Fabrics » Vinyl and Faux Leather Fabrics

Fabrics » Vinyl and Faux Leather Fabrics

Morgan is a 140cm wide upholstery with a realistic leather look that's available in 15 warm colourways.

| <ul><li>✓ Moisture Barrier</li><li>✓ Phthalate Free</li></ul> | ✓ Waterproof                                                                                                                                                                                           | ✓ Stain Resistant                            |
|---------------------------------------------------------------|--------------------------------------------------------------------------------------------------------------------------------------------------------------------------------------------------------|----------------------------------------------|
| Description                                                   | Morgan is an amazingly realistic leather look - in both looks and feel. The colour palette is warm and engaging making you want to sink into the oversize arm chair or lounge it is ideally suited to. |                                              |
| Composition                                                   | Vinyl face on a cotton / polyester backing                                                                                                                                                             |                                              |
| Pattern Repeat Size                                           | N/A                                                                                                                                                                                                    |                                              |
| Roll Size                                                     | 140cm x 20m - Available by the lineal metre                                                                                                                                                            |                                              |
| Abrasion                                                      | 100,000+ double rubs (Wyzenbeek)                                                                                                                                                                       |                                              |
| Fire Rating                                                   | This product can be treated with a fire retardant that will ensure it meets Australian Standard 1530.3. Contact Baresque for details.                                                                  |                                              |
| Lead Time                                                     | • 2-weeks (approx.) from Wednesday,                                                                                                                                                                    | subject to stock availability.               |
|                                                               | • Additional 1-week for Western Austr                                                                                                                                                                  | alia.                                        |
|                                                               | <ul> <li>Express delivery is available subject<br/>and pricing.</li> </ul>                                                                                                                             | to a surcharge. Contact Baresque for details |
| Care Instructions                                             | Use cloth with any of the following in preferred order of use  * Clear warm water  * Mild solution of liquid detergent and warm water  * Isopropyl Alcohol (a.k.a. rubbing alcohol)                    |                                              |
|                                                               | Do not use solvent based or concentrated abrasive cleaning agents, lacquer thinners, nail polish remover or cleaning agents containing bleach as these may cause discolouration over a period of time. |                                              |
|                                                               | Remove any detergent with a clean, damp cloth. Gently pat dry.                                                                                                                                         |                                              |
|                                                               | Always test in an inconspicuous area first. If care instructions don't deliver the expected results, cease cleaning method immediately and contact Baresque for assistance.                            |                                              |
| Warranty                                                      | 2-year warranty. Visit <b>baresque.com.au/warranty</b> for complete details.                                                                                                                           |                                              |