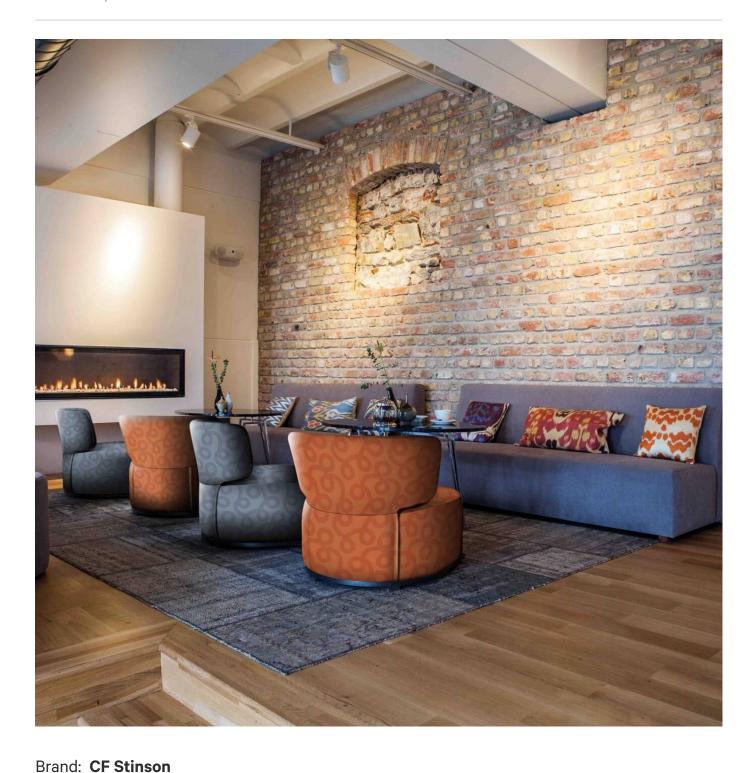

Applications: Upholstery

Fabrics » Vinyl and Faux Leather Fabrics

Loophole is a 137cm wide vinyl coated fabric with a vermicular pattern available in 8 colours

| <ul><li>✓ Bleach Cleanable</li><li>✓ Ultra Performance</li></ul> | ✓ Moisture Barrier                                                                                                                                                                                                                              | ✓ Extreme Durability |
|------------------------------------------------------------------|-------------------------------------------------------------------------------------------------------------------------------------------------------------------------------------------------------------------------------------------------|----------------------|
| Composition                                                      | Vinyl on a polyester backing                                                                                                                                                                                                                    |                      |
| Environmental Info                                               | Greenguard Certifications contributes towards LEED credits for low-emitting furniture.  Compliant with Business and Institutional Furniture Manufacturers Association (BIFMA) X7.1 standard and BIFMA e3 credit 7.6.1.                          |                      |
|                                                                  |                                                                                                                                                                                                                                                 |                      |
| Pattern Repeat Size                                              | 45cm V / 45cm H                                                                                                                                                                                                                                 |                      |
| Roll Size                                                        | 137cm x Approx 50m - Available by the lineal metre                                                                                                                                                                                              |                      |
| Abrasion                                                         | 1,000,000+ Double Rubs (Wyzenbeek)                                                                                                                                                                                                              |                      |
| Fire Rating                                                      | Tested in accordance with AS1530.3  Spread of Flame Index - 0  Smoke Developed Index - 5                                                                                                                                                        |                      |
| Lead Time                                                        | <ul> <li>2-weeks (approx.) from Wednesday, subject to stock availability.</li> <li>Additional 1-week for Western Australia.</li> <li>Express delivery is available subject to a surcharge. Contact Baresque for details and pricing.</li> </ul> |                      |

## LOOPHOLE

Fabrics » Vinyl and Faux Leather Fabrics