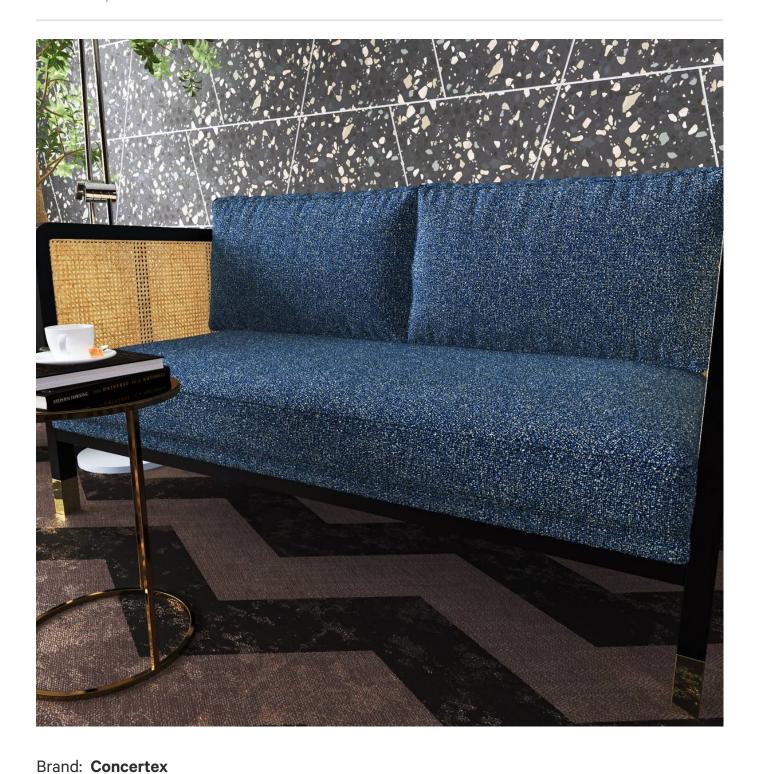

Applications: **Upholstery** 

Jubilee is a 137cm wide coated fabric that mimics a boucle texture great for indoors that's available in 8 colours

| <ul><li>✓ Bleach Cleanable</li><li>✓ Anti-Bacterial</li></ul> | <ul><li>✓ Ultra Performance</li><li>✓ Moisture Barrier</li><li>✓ Anti-Microbial</li></ul>         |
|---------------------------------------------------------------|---------------------------------------------------------------------------------------------------|
| Composition                                                   | Face - 100% Silicone, Inherently Graffiti-Free Middle - 100% polyurethane                         |
| Environmental Info                                            | PVC free                                                                                          |
|                                                               | Phthalate Free                                                                                    |
|                                                               | DMF Free                                                                                          |
|                                                               | No added fire retardant                                                                           |
|                                                               | Anti-Bacterial                                                                                    |
|                                                               | Healthier Hospitals compliant                                                                     |
|                                                               | Complies with CAL01351                                                                            |
| Pattern Repeat Size                                           | N/A                                                                                               |
| Roll Size                                                     | 137cm x Approx 50m - Available by the lineal metre                                                |
| Abrasion                                                      | 200,000 double rubs (Wyzenbeek)                                                                   |
| Fire Rating                                                   | Tested in accordance with AS1530.3                                                                |
|                                                               | Spread of Flame Index - 0                                                                         |
|                                                               | Smoke Developed Index - 5                                                                         |
| Lead Time                                                     | • 2-weeks (approx.) from Wednesday, subject to stock availability.                                |
|                                                               | Additional 1-week for Western Australia.                                                          |
|                                                               | • Express delivery is available subject to a surcharge. Contact Baresque for details and pricing. |

## **JUBILEE**

Fabrics » Vinyl and Faux Leather Fabrics

#### **Additional Comments**

Naturally breathable for cozy comfortness and luxurious soft touch.