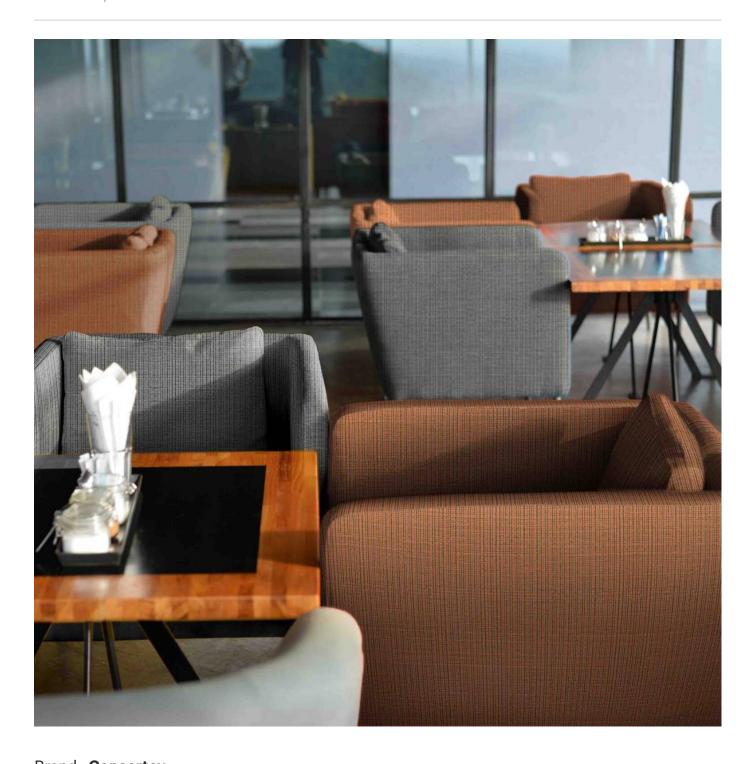

Brand: Concertex

Applications: Upholstery

Fabrics » Vinyl and Faux Leather Fabrics

Hampshire is a 137cm wide vinyl coated fabric that's anti-bacterial, bleach cleanable and available in 9 colours

| <ul><li>✓ Bleach Cleanable</li><li>✓ Anti-Bacterial</li></ul> | ✓ Ultra Performance                                                           | ✓ Moisture Barrier                        |
|---------------------------------------------------------------|-------------------------------------------------------------------------------|-------------------------------------------|
| Composition                                                   | Silicone/Polyurethane on a 100% Pollex Backing                                |                                           |
| Environmental Info                                            | PVC free                                                                      |                                           |
|                                                               | Phthalate Free                                                                |                                           |
|                                                               | DMF Free                                                                      |                                           |
|                                                               | No added fire retardant                                                       |                                           |
|                                                               | Anti-Bacterial                                                                |                                           |
|                                                               | Healthier Hospitals compliant                                                 |                                           |
|                                                               | Complies with CAL01351                                                        |                                           |
| Pattern Repeat Size                                           | N/A                                                                           |                                           |
| Roll Size                                                     | 140cm x Approx 45m - 55m - Available b                                        | y the lineal metre.                       |
| Abrasion                                                      | 200,000 + double rubs Wyzenbeek                                               |                                           |
| Fire Rating                                                   | Tested in accordance with AS1530.3                                            |                                           |
|                                                               | Spread of Flame Index - 0                                                     |                                           |
|                                                               | Smoke Developed Index - 5                                                     |                                           |
| Lead Time                                                     | • 2-weeks (approx.) from Wednesday, sul                                       | oject to stock availability.              |
|                                                               | Additional 1-week for Western Australia.                                      |                                           |
|                                                               | <ul> <li>Express delivery is available subject to<br/>and pricing.</li> </ul> | a surcharge. Contact Baresque for details |

## **HAMPSHIRE**

Fabrics » Vinyl and Faux Leather Fabrics