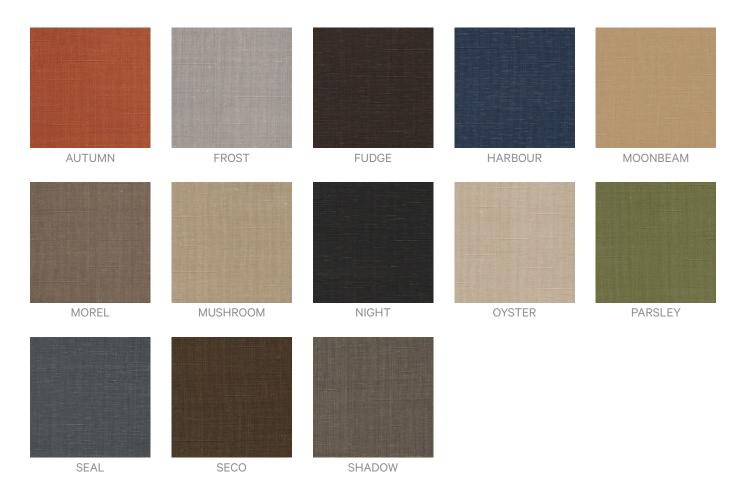

on of liquid detergent and warm water
- 3: Isopropyl Alcohol (a.k.a. rubbing alcohol)

Remove any detergent with a clean, damp cloth. Gently pat dry.

For more difficult stains, dampen a soft white cloth with a solution of household bleach (10% bleach / 90% water). Rub gently. Rinse with a water dampened cloth to remove bleach concentration.

Do not use solvent based or concentrated abrasive cleaning agents, lacquer thinners or nail polish remover as these may cause discolouration over a period of time.

Always test in an inconspicuous area first.

If care instructions don't deliver the expected results, cease cleaning method immediately and contact Baresque for assistance.

## Warranty

2-year warranty. Visit **baresque.com.au/warranty** for complete details.

## Colour & Finish Options