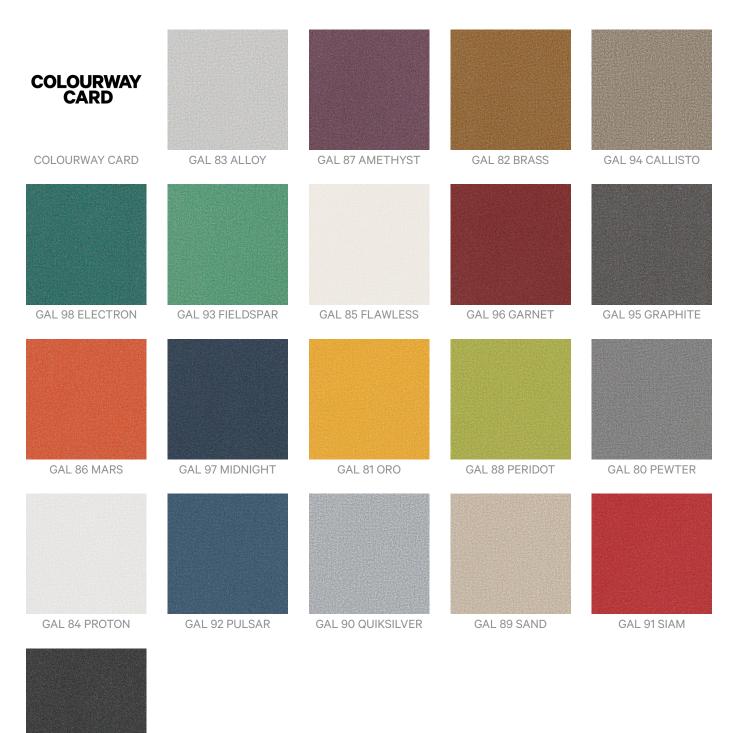

of liquid detergent and warm water
- 3: Isopropyl Alcohol (a.k.a. rubbing alcohol)

Remove any detergent with a clean, damp cloth. Gently pat dry.

For more difficult stains, dampen a soft white cloth with a solution of household bleach (10% bleach / 90% water). Rub gently. Rinse with a water dampened cloth to remove bleach concentration.

Do not use solvent based or concentrated abrasive cleaning agents, lacquer thinners or nail polish remover as these may cause discolouration over a period of time.

Always test in an inconspicuous area first.

If care instructions don't deliver the expected results, cease cleaning method immediately and contact Baresque for assistance.

## Warranty

2-year warranty. Visit **baresque.com.au/warranty** for complete details.



## Colour & Finish Options