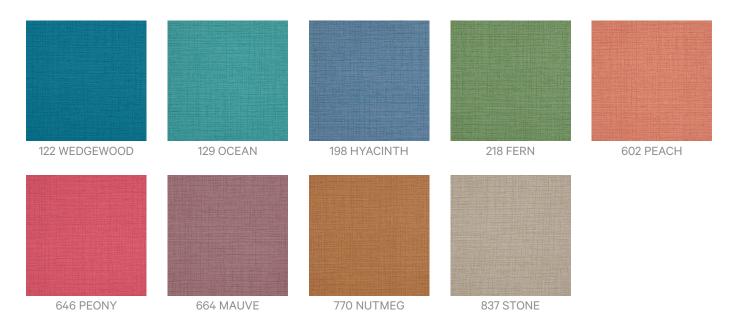

Brand: **Panaz** 

Applications: Upholstery

Fabrics » Vinyl and Faux Leather Fabrics

Etch-Cadet is a 137cm wide vinyl fabric ideal for outdoor upholsteries easily cleaned with warm water that's available in 6 colours

## Colour & Finish Options