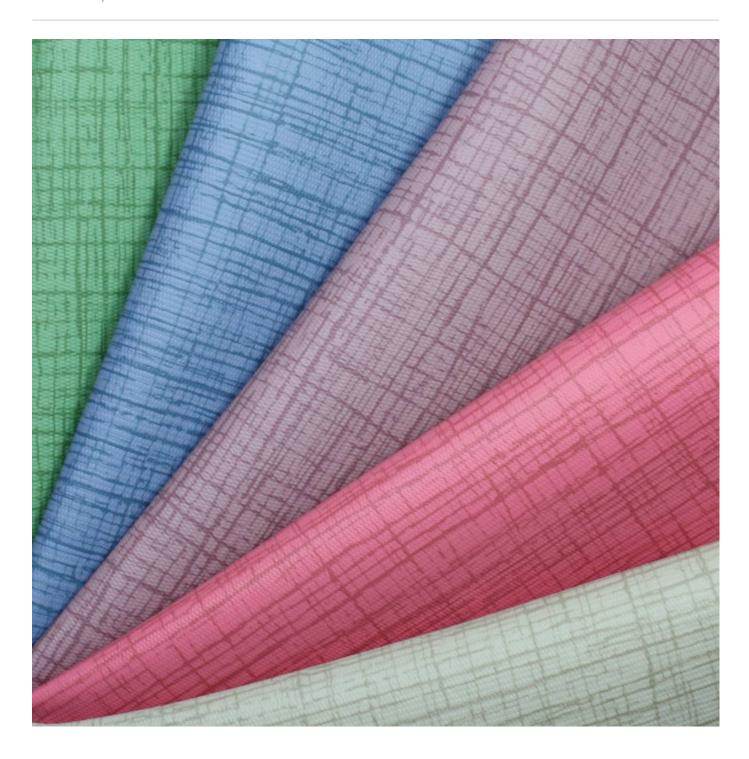

Brand: **Panaz** 

Applications: Upholstery

Fabrics » Vinyl and Faux Leather Fabrics

Etch-Cadet is a 137cm wide vinyl fabric ideal for outdoor upholsteries easily cleaned with warm water that's available in 6 colours

## **ETCH CADET**

Fabrics » Vinyl and Faux Leather Fabrics

Additional Comments Search Cadet to find other designs that coordinate with Etch.