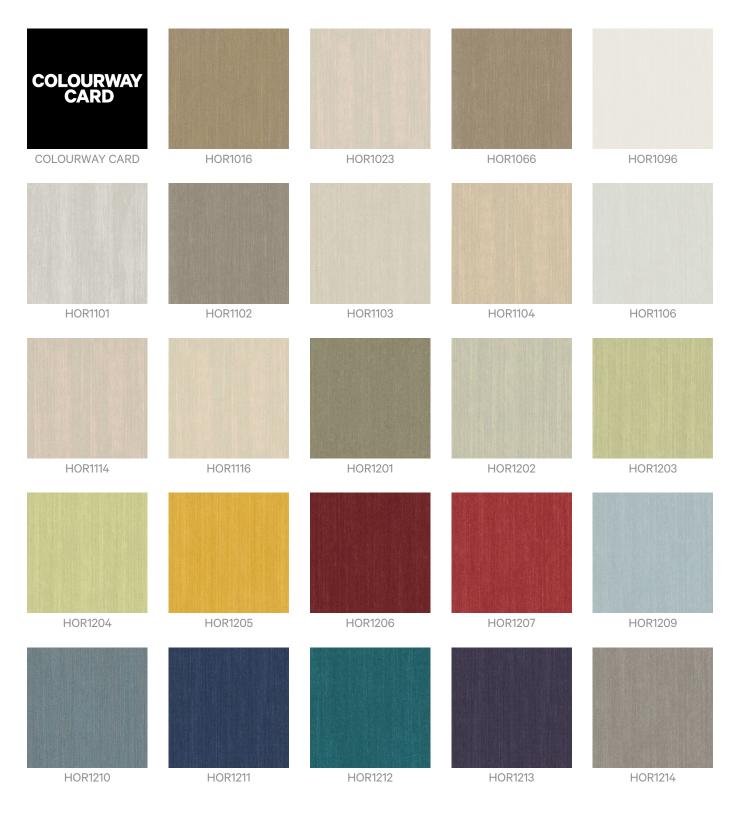

lways test in an inconspicuous area first. |
| Warranty                  | 2-year warranty. Visit <b>baresque.com.au/warranty</b> for complete details.                                                                                                                                                                                                                                                                                                                                                                                              |





Wallcoverings » Decorative Wallcoverings

Additional Comments This product can be installed horizontally or vertically. Search Horizons to find other designs that coordinate with West.



Wallcoverings » Decorative Wallcoverings

#### Colour & Finish Options





Wallcoverings » Decorative Wallcoverings