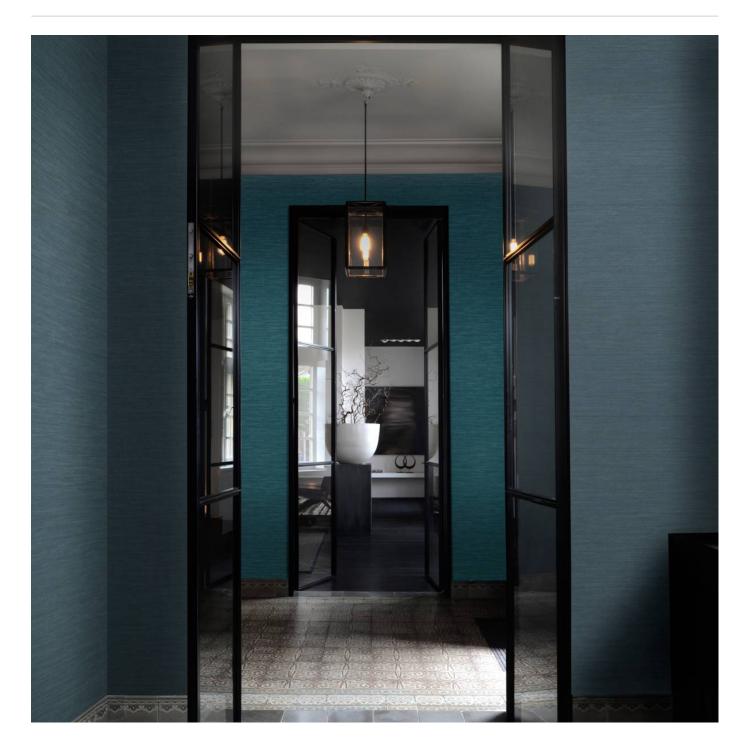

#### West - Horizons is a 90cm wide decorative wallcovering that's available in 28 matt colours.

| Description               | The Omexco collection Horizons combines a large variety of textile yarns, each<br>with specific characteristics and aspects. From textured, matt linen, with subtle<br>tone-on-tone shades to dyed matt/shiny yarn that reflects the light with varying<br>intensity.Each design is available in a rainbow of colours so explore infinity today.                                                                                                                          |
|---------------------------|---------------------------------------------------------------------------------------------------------------------------------------------------------------------------------------------------------------------------------------------------------------------------------------------------------------------------------------------------------------------------------------------------------------------------------------------------------------------------|
| Composition               | Textile on non-woven backing 295 g/m²                                                                                                                                                                                                                                                                                                                                                                                                                                     |
| Pattern Repeat Size       | N/A                                                                                                                                                                                                                                                                                                                                                                                                                                                                       |
| Roll Size                 | 90cm x N/A - Available by the lineal metre.                                                                                                                                                                                                                                                                                                                                                                                                                               |
| Fire Rating               | Tested in accordance with AS ISO 9705 2003 for the purpose of determining the<br>Group Number classification as required by the Building Code of<br>Australia for the control of fire spread on interior wall and ceiling linings.<br>The result achieved was:<br>Classification - Group 2<br>Specific Extinction - Less than 250m²/kg                                                                                                                                    |
| Lead Time                 | <ul> <li>2-weeks (approx.) from Wednesday, subject to stock availability.</li> <li>Additional 1-week for Western Australia.</li> <li>Express delivery is available subject to a surcharge. Contact Baresque for details and pricing.</li> </ul>                                                                                                                                                                                                                           |
| Suggested<br>Installation | Reverse hang alternate drops / butt join.<br>Baresque recommends and supplies Roman brand adhesives and primers.                                                                                                                                                                                                                                                                                                                                                          |
| Care Instructions         | Always use a clean, white, soft cloth.<br>Remove liquid stains immediately using a dry cloth. Avoid hard scrubbing.<br>For tougher stains, dampen the cloth with warm water or a weak dilution of liquid<br>detergent and apply being careful not to soak the material. Always work towards<br>the centre of the stain so as to avoid further spreading.<br>Remove any detergent with a clean, damp cloth. Gently pat dry.<br>Always test in an inconspicuous area first. |
| Warranty                  | 2-year warranty. Visit <b>baresque.com.au/warranty</b> for complete details.                                                                                                                                                                                                                                                                                                                                                                                              |

Wallcoverings » Decorative Wallcoverings

Additional Comments This product can be installed horizontally or vertically. Search Horizons to find other designs that coordinate with West.

Wallcoverings » Decorative Wallcoverings