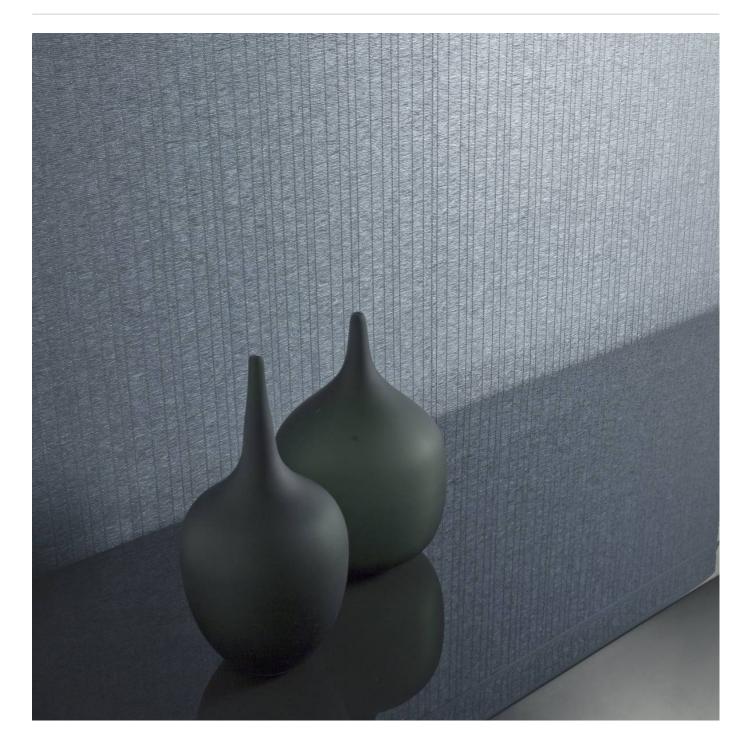

# Weave Stripe is a 91cm wide decorative wallcovering that's a perfect misture of shining elegance and natural fiborous look. Available in 4 colourways.

| Description               | Perfect mixture of shining elegance and natural fiborous look                                                                                                                                                                                                                                                                          |
|---------------------------|----------------------------------------------------------------------------------------------------------------------------------------------------------------------------------------------------------------------------------------------------------------------------------------------------------------------------------------|
| Composition               | Woven paper strips on non-woven backing 252 g/m²                                                                                                                                                                                                                                                                                       |
| Environmental Info        | The materials contained in these wallcoverings are naturally occurring and renewable resources harvested from farms and coloured with water-based inks.                                                                                                                                                                                |
| Pattern Repeat Size       | N/A                                                                                                                                                                                                                                                                                                                                    |
| Roll Size                 | 91cm wide - Available by the lineal metre                                                                                                                                                                                                                                                                                              |
| Fire Rating               | Tested in accordance with AS ISO 9705 2003 for the purpose of determining the<br>Group Number classification as required by the Building Code of<br>Australia for the control of fire spread on interior wall and ceiling linings.<br>The result achieved was:<br>Classification - Group 2<br>Specific Extinction - Less than 250m²/kg |
| Lead Time                 | <ul> <li>2-weeks (approx.) from Wednesday, subject to stock availability.</li> <li>Additional 1-week for Western Australia.</li> <li>Express delivery is available subject to a surcharge. Contact Baresque for details and pricing.</li> </ul>                                                                                        |
| Suggested<br>Installation | Reverse hang alternate drops / butt join.<br>Baresque recommends and supplies Roman brand adhesives and primers.                                                                                                                                                                                                                       |
| Care Instructions         | wc-grasscloth                                                                                                                                                                                                                                                                                                                          |
| Warranty                  | 2-year warranty. Visit <b>baresque.com.au/warranty</b> for complete details.                                                                                                                                                                                                                                                           |
| Additional Comments       | Stripes in Fine Stripe run the length of the roll (not edge to edge) and will therefore show minimal panelling effect when compared to traditional paperweave designs.                                                                                                                                                                 |