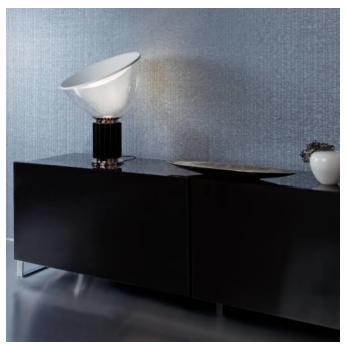

# Weave Stripe is a 91cm wide decorative wallcovering that's a perfect misture of shining elegance and natural fiborous look. Available in 4 colourways.

| Description               | Perfect mixture of shining elegance and natural fiborous look                                                                                                                                                                                                                                                                          |
|---------------------------|----------------------------------------------------------------------------------------------------------------------------------------------------------------------------------------------------------------------------------------------------------------------------------------------------------------------------------------|
| Composition               | Woven paper strips on non-woven backing 252 g/m²                                                                                                                                                                                                                                                                                       |
| Environmental Info        | The materials contained in these wallcoverings are naturally occurring and renewable resources harvested from farms and coloured with water-based inks.                                                                                                                                                                                |
| Pattern Repeat Size       | N/A                                                                                                                                                                                                                                                                                                                                    |
| Roll Size                 | 91cm wide - Available by the lineal metre                                                                                                                                                                                                                                                                                              |
| Fire Rating               | Tested in accordance with AS ISO 9705 2003 for the purpose of determining the<br>Group Number classification as required by the Building Code of<br>Australia for the control of fire spread on interior wall and ceiling linings.<br>The result achieved was:<br>Classification - Group 2<br>Specific Extinction - Less than 250m²/kg |
| Lead Time                 | <ul> <li>2-weeks (approx.) from Wednesday, subject to stock availability.</li> <li>Additional 1-week for Western Australia.</li> <li>Express delivery is available subject to a surcharge. Contact Baresque for details and pricing.</li> </ul>                                                                                        |
| Suggested<br>Installation | Reverse hang alternate drops / butt join.<br>Baresque recommends and supplies Roman brand adhesives and primers.                                                                                                                                                                                                                       |
| Care Instructions         | wc-grasscloth                                                                                                                                                                                                                                                                                                                          |
| Warranty                  | 2-year warranty. Visit <b>baresque.com.au/warranty</b> for complete details.                                                                                                                                                                                                                                                           |
| Additional Comments       | Stripes in Fine Stripe run the length of the roll (not edge to edge) and will therefore show minimal panelling effect when compared to traditional paperweave designs.                                                                                                                                                                 |