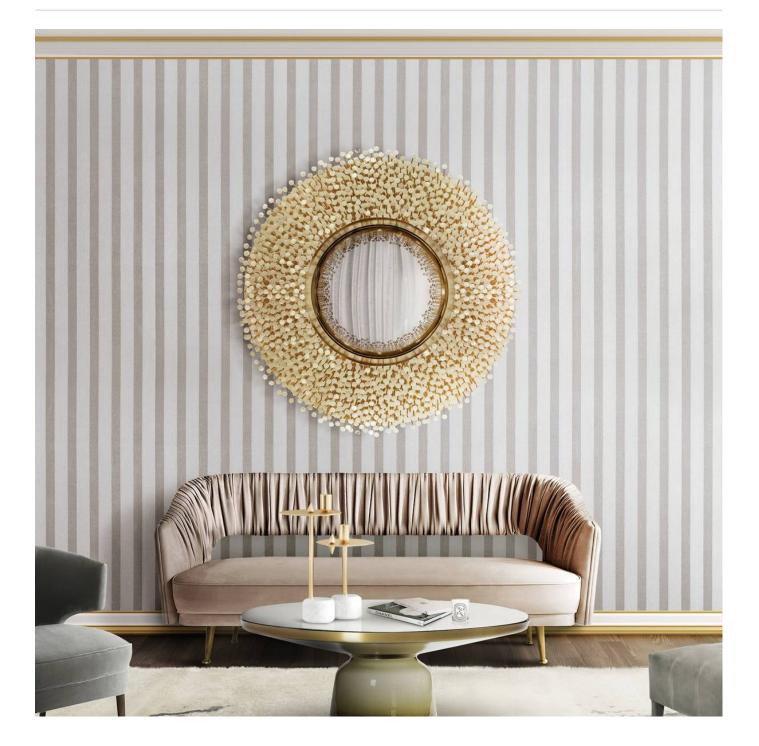

textile-stripe-infinityinf8-promo-1.jpg

Wallcoverings » Decorative Wallcoverings

Textile Stripe is a 90cm wide decorative wallcovering with an elegant and timeless stripe pattern, available in 8 colourways.

| Infinity is a discrete, elegant and timeless, yet versatile and eversurprising range of stripes that offer infinite possibilities to dress up your walls. Search Infinity for more options.                                                                                                                                                                                                                                                                                                                                                                                    |
|--------------------------------------------------------------------------------------------------------------------------------------------------------------------------------------------------------------------------------------------------------------------------------------------------------------------------------------------------------------------------------------------------------------------------------------------------------------------------------------------------------------------------------------------------------------------------------|
| 100% rayon warps on non-woven backing 295g/m²                                                                                                                                                                                                                                                                                                                                                                                                                                                                                                                                  |
| N/A                                                                                                                                                                                                                                                                                                                                                                                                                                                                                                                                                                            |
| 90cm x N/A - Available by the lineal metre.                                                                                                                                                                                                                                                                                                                                                                                                                                                                                                                                    |
| Tested in accordance with AS ISO 9705 2003 for the purpose of determining the<br>Group Number classification as required by the Building Code of<br>Australia for the control of fire spread on interior wall and ceiling linings.<br>The result achieved was:<br>Classification - Group 2<br>Specific Extinction - Less than 250m²/kg                                                                                                                                                                                                                                         |
| <ul> <li>2-weeks (approx.) from Wednesday, subject to stock availability.</li> <li>Additional 1-week for Western Australia.</li> <li>Express delivery is available subject to a surcharge. Contact Baresque for details and pricing.</li> </ul>                                                                                                                                                                                                                                                                                                                                |
| Non-reverse hang / butt join.<br>If your order contains several numbered rolls of one single item/ reference, please<br>first install the roll with the highest number,and then continue to install the other<br>rolls in sequence,in descending order.<br>Measure and cut 3 strip lengths. Add 5 to 10 cm to top and bottom of each strip.<br>For printed patterns, plan your match from the roll before cutting<br>Mark each strip coming from the roll on the back and hang in the same sequence<br>Reverse alternate lengths when instructed to do so by label on the roll |
|                                                                                                                                                                                                                                                                                                                                                                                                                                                                                                                                                                                |