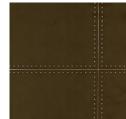

Wallcoverings » Decorative Wallcoverings

Brand: Bi Mei

Applications: Walls

Wallcoverings » Decorative Wallcoverings

Rectangular is a 89.5cm wide decorative wallcovering with a large scale geometrical pattern that's available in 6 colourways.

| Description               | The Future Carving range features 13 new wallcovering designs that will blow your<br>mind with their level of intricacy. Spanning suede, grassweaves and textiles, Future<br>Carving offers a range of unique aesthetics suited to the most discerning<br>environment. |
|---------------------------|------------------------------------------------------------------------------------------------------------------------------------------------------------------------------------------------------------------------------------------------------------------------|
| Composition               | 100% suede on a non-woven backing 400g/m²                                                                                                                                                                                                                              |
| Pattern Repeat Size       | 22cm V / 22cm H                                                                                                                                                                                                                                                        |
| Roll Size                 | Trims to 89.5cm x 10m - Available by the FULL ROLL ONLY                                                                                                                                                                                                                |
| Fire Rating               | Tested in accordance with AS ISO 9705 2003 for the purpose of determining the Group Number classification as required by the Building Code of Australia for the control of fire spread on interior wall and ceiling linings.                                           |
|                           | The result achieved was:<br>Classification - Group 2<br>Specific Extinction - Less than 250m²/kg                                                                                                                                                                       |
| Lead Time                 | • 2-weeks (approx.) from Wednesday, subject to stock availability.                                                                                                                                                                                                     |
|                           | <ul> <li>Additional 1-week for Western Australia.</li> </ul>                                                                                                                                                                                                           |
|                           | • Express delivery is available subject to a surcharge. Contact Baresque for details and pricing.                                                                                                                                                                      |
| Suggested<br>Installation | Non-reverse hang / butt join.                                                                                                                                                                                                                                          |
|                           | If your order contains several numbered rolls of one single item/ reference, please first install the roll with the highest number,and then continue to install the other rolls in sequence,in descending order.                                                       |
|                           | Measure and cut 3 strip lengths. Add 5 to 10 cm to top and bottom of each strip.                                                                                                                                                                                       |
|                           | For printed patterns, plan your match from the roll before cutting                                                                                                                                                                                                     |
|                           | Mark each strip coming from the roll on the back and hang in the same sequence                                                                                                                                                                                         |
|                           | Reverse alternate lengths when instructed to do so by label on the roll                                                                                                                                                                                                |

#### Colour & Finish Options

T117TF3508 ARMY

T117TF3509 AUTUMNAL TINTS

-----

T117TF3510 CHESTNUT

CLOUDAY

T117TF3511 LOW KEY