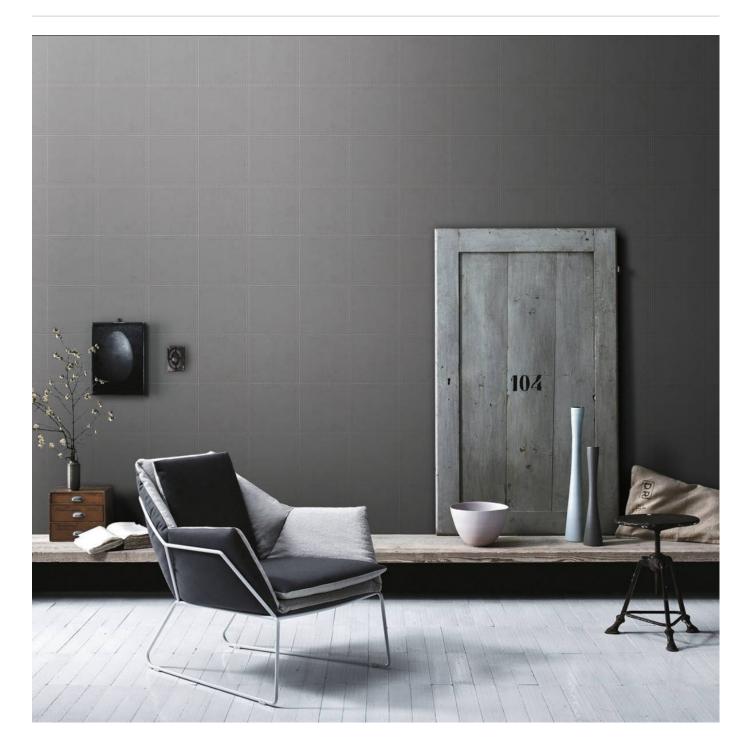

Wallcoverings » Decorative Wallcoverings

Brand: Bi Mei

Applications: Walls

Wallcoverings » Decorative Wallcoverings

Rectangular is a 89.5cm wide decorative wallcovering with a large scale geometrical pattern that's available in 6 colourways.