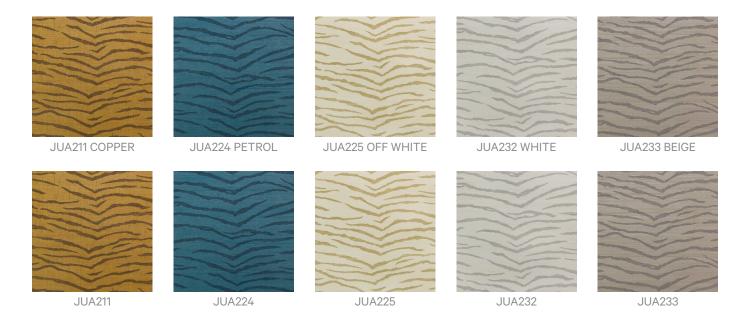

Printed Sisal is a 91cm wide decorative wallcovering inspired by the colours of the jungle with a zebra pattern. Available in 5 colourways.

| Description               | Abundant nature, explosive colours, stylized tiger motifsthe jungle comes to life! Mosaics of bakbak (bark of the banana plant) have been collected together with delicate weaves of natural fibres in tropical colours. Search Jungle for the complete collection. |
|---------------------------|---------------------------------------------------------------------------------------------------------------------------------------------------------------------------------------------------------------------------------------------------------------------|
| Composition               | sisal fibres on non woven backing 262 g/m²                                                                                                                                                                                                                          |
| Environmental Info        | The materials contained in these wallcoverings are naturally occurring and renewable resources harvested from farms and coloured with water-based inks.                                                                                                             |
| Pattern Repeat Size       | 101.8cm V, offset match                                                                                                                                                                                                                                             |
| Roll Size                 | 91cm wide - Available by the lineal metre                                                                                                                                                                                                                           |
| Fire Rating               | Tested in accordance with AS ISO 9705 2003 for the purpose of determining the Group Number classification as required by the Building Code of Australia for the control of fire spread on interior wall and ceiling linings.                                        |
|                           | The result achieved was:<br>Classification - Group 2<br>Specific Extinction - Less than 250m²/kg                                                                                                                                                                    |
| Lead Time                 | • 2-weeks (approx.) from Wednesday, subject to stock availability.                                                                                                                                                                                                  |
|                           | Additional 1-week for Western Australia.                                                                                                                                                                                                                            |
|                           | • Express delivery is available subject to a surcharge. Contact Baresque for details and pricing.                                                                                                                                                                   |
| Suggested<br>Installation | Reverse hang alternate drops / butt join.                                                                                                                                                                                                                           |
|                           | Baresque recommends and supplies Roman brand adhesives and primers.                                                                                                                                                                                                 |
| Care Instructions         | wc-grasscloth                                                                                                                                                                                                                                                       |
| Warranty                  | 2-year warranty. Visit <b>baresque.com.au/warranty</b> for complete details.                                                                                                                                                                                        |

#### Colour & Finish Options