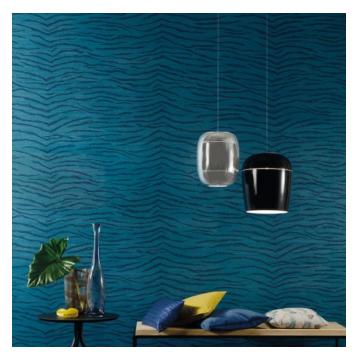

Printed Sisal is a 91cm wide decorative wallcovering inspired by the colours of the jungle with a zebra pattern. Available in 5 colourways.

| Description               | Abundant nature, explosive colours, stylized tiger motifsthe jungle comes to life! Mosaics of bakbak (bark of the banana plant) have been collected together with delicate weaves of natural fibres in tropical colours. Search Jungle for the complete collection. |
|---------------------------|---------------------------------------------------------------------------------------------------------------------------------------------------------------------------------------------------------------------------------------------------------------------|
| Composition               | sisal fibres on non woven backing 262 g/m²                                                                                                                                                                                                                          |
| Environmental Info        | The materials contained in these wallcoverings are naturally occurring and renewable resources harvested from farms and coloured with water-based inks.                                                                                                             |
| Pattern Repeat Size       | 101.8cm V, offset match                                                                                                                                                                                                                                             |
| Roll Size                 | 91cm wide - Available by the lineal metre                                                                                                                                                                                                                           |
| Fire Rating               | Tested in accordance with AS ISO 9705 2003 for the purpose of determining the Group Number classification as required by the Building Code of Australia for the control of fire spread on interior wall and ceiling linings.                                        |
|                           | The result achieved was:<br>Classification - Group 2<br>Specific Extinction - Less than 250m²/kg                                                                                                                                                                    |
| Lead Time                 | • 2-weeks (approx.) from Wednesday, subject to stock availability.                                                                                                                                                                                                  |
|                           | Additional 1-week for Western Australia.                                                                                                                                                                                                                            |
|                           | • Express delivery is available subject to a surcharge. Contact Baresque for details and pricing.                                                                                                                                                                   |
| Suggested<br>Installation | Reverse hang alternate drops / butt join.                                                                                                                                                                                                                           |
|                           | Baresque recommends and supplies Roman brand adhesives and primers.                                                                                                                                                                                                 |
| Care Instructions         | wc-grasscloth                                                                                                                                                                                                                                                       |
| Warranty                  | 2-year warranty. Visit <b>baresque.com.au/warranty</b> for complete details.                                                                                                                                                                                        |