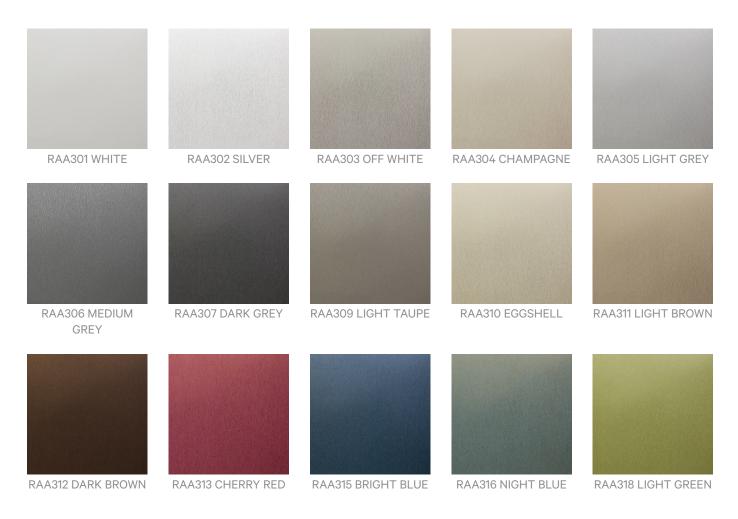

the material. Always work towards<br>the centre of the stain so as to avoid further spreading.<br>Remove any detergent with a clean, damp cloth. Gently pat dry.<br>Always test in an inconspicuous area first.                                            |



Wallcoverings » Decorative Wallcoverings

| Warranty            | 2-year warranty. Visit <b>baresque.com.au/warranty</b> for complete details.                                        |
|---------------------|---------------------------------------------------------------------------------------------------------------------|
| Additional Comments | This pattern can be installed vertically or horizontally. Search Rainbows to find other designs in this collection. |



Wallcoverings » Decorative Wallcoverings

#### Colour & Finish Options