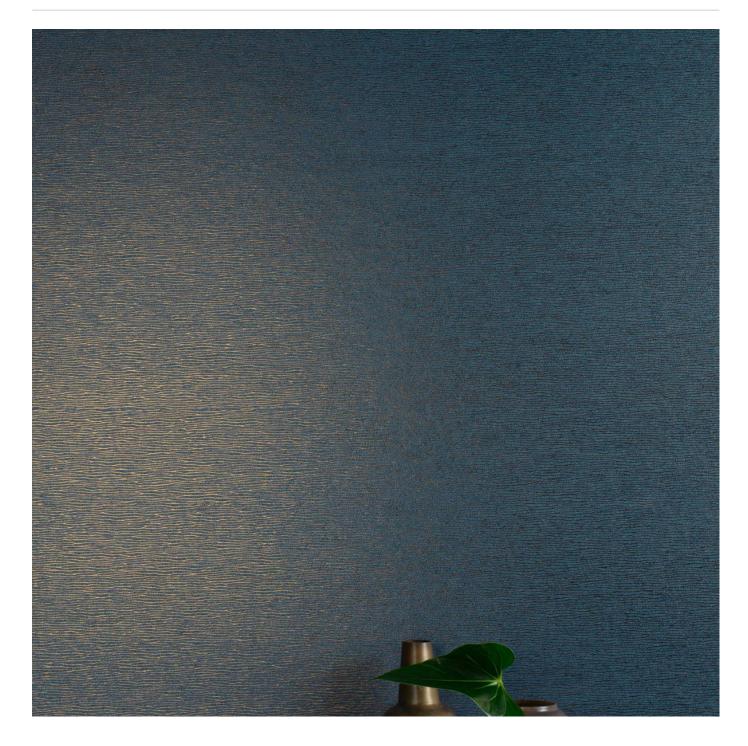

# Fine Wavelet is a 100cm wide decorative wallcovering translating a explosion of colours of recycled sari silk woven that's available in 15 colourways.

| Description               | The explosion of colours of recycled sari silk woven with strips of bakbak (bark of<br>the banana tree) is the focus point of this top-notch collection. Each metre of this<br>design is unique since the colours of the silk alternate without ever being repeated.<br>Squares of crushed paper in ombre shades and two geometric motifs complete the<br>range, making it possible to combine different colours, structures and materials in<br>one room. Search Rainbows to find other designs in this collection. |
|---------------------------|----------------------------------------------------------------------------------------------------------------------------------------------------------------------------------------------------------------------------------------------------------------------------------------------------------------------------------------------------------------------------------------------------------------------------------------------------------------------------------------------------------------------|
| Composition               | Foil print on non-woven backing                                                                                                                                                                                                                                                                                                                                                                                                                                                                                      |
| Pattern Repeat Size       | 100cm V. Lines run the length of the roll                                                                                                                                                                                                                                                                                                                                                                                                                                                                            |
| Roll Size                 | 100cm wide - Available by the lineal metre                                                                                                                                                                                                                                                                                                                                                                                                                                                                           |
| Fire Rating               | Tested in accordance with AS ISO 9705 2003 for the purpose of determining the<br>Group Number classification as required by the Building Code of<br>Australia for the control of fire spread on interior wall and ceiling linings.<br>The result achieved was:<br>Classification - Group 2<br>Specific Extinction - Less than 250m²/kg                                                                                                                                                                               |
| Lead Time                 | <ul> <li>2-weeks (approx.) from Wednesday, subject to stock availability.</li> <li>Additional 1-week for Western Australia.</li> <li>Express delivery is available subject to a surcharge. Contact Baresque for details and pricing.</li> </ul>                                                                                                                                                                                                                                                                      |
| Suggested<br>Installation | Reverse hang alternate drops / butt join.<br>Baresque recommends and supplies Roman brand adhesives and primers.                                                                                                                                                                                                                                                                                                                                                                                                     |
| Care Instructions         | Always use a clean, white, soft cloth.<br>Remove liquid stains immediately using a dry cloth. Avoid hard scrubbing.<br>For tougher stains, dampen the cloth with warm water or a weak dilution of liquid<br>detergent and apply being careful not to soak the material. Always work towards<br>the centre of the stain so as to avoid further spreading.<br>Remove any detergent with a clean, damp cloth. Gently pat dry.<br>Always test in an inconspicuous area first.                                            |