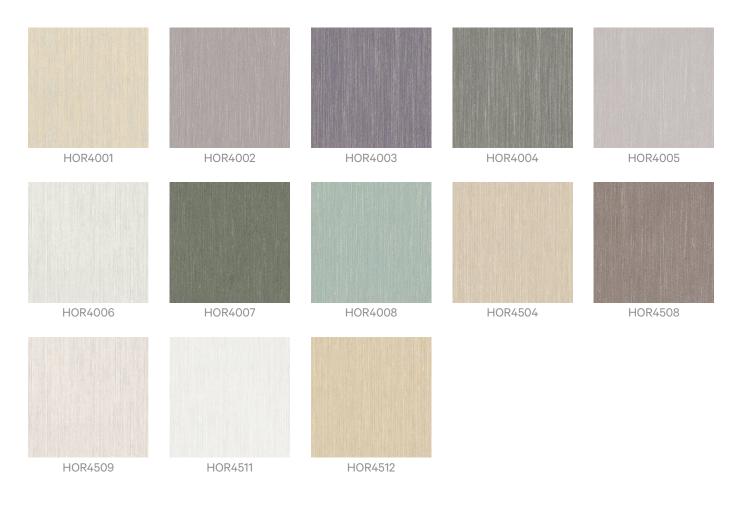

baresque-easthorizons-promo-3.jpg

baresque-easthorizons-promo-4.jpg

Wallcoverings » Decorative Wallcoverings

East-Horizons is a 91cm wide decorative wallcovering with a matt linen look that's available in 13 neutral colours.

#### Colour & Finish Options