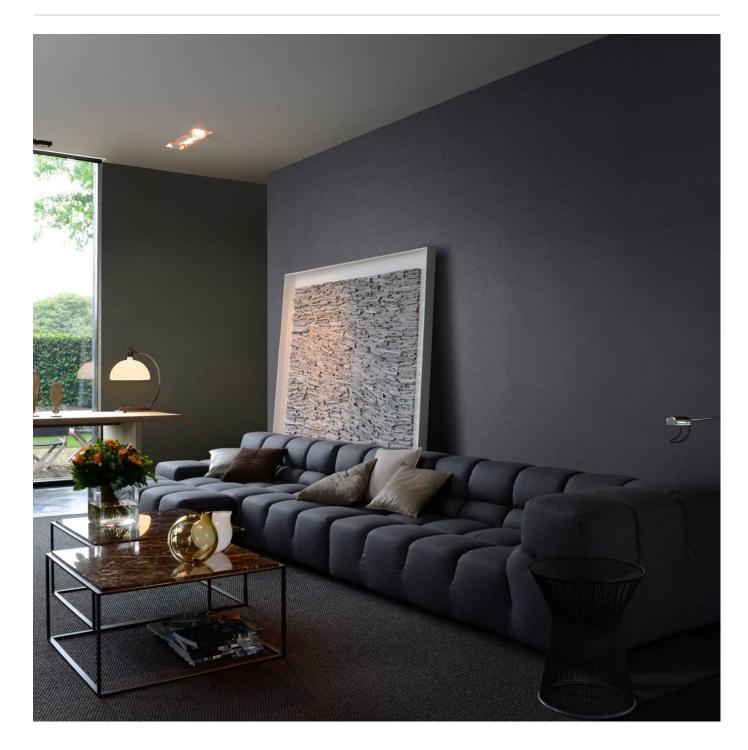

baresque-easthorizons-promo-3.jpg

baresque-easthorizons-promo-4.jpg

Wallcoverings » Decorative Wallcoverings

East-Horizons is a 91cm wide decorative wallcovering with a matt linen look that's available in 13 neutral colours.