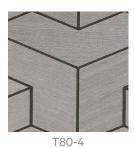

ing a clean, white, soft, dry cloth tapping on the wallcovering lightly.

Use a vacuum cleaner to lightly remove any dust that may have collected.

Cleaning with water or detergent is not recommended.

Always test in an inconspicuous area first. If care instructions don't deliver the expected results, cease cleaning method immediately and contact Baresque for assistance.

#### Warranty

2-year warranty. Visit **baresque.com.au/warranty** for complete details.

#### **Additional Comments**

As this design is made of natural materials, some variation in colour within and across batches is an inherent, unavoidable and enjoyable characteristic of the product. When installed, some panelling effect will be apparent.

**Wallcoverings** » Decorative Wallcoverings

### Colour & Finish Options











T80-6