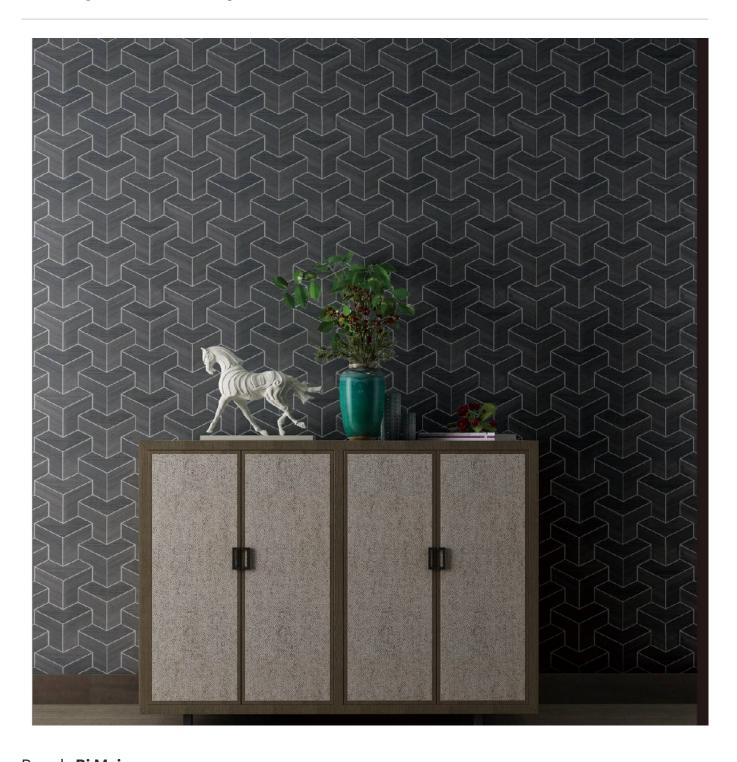

Wallcoverings » Decorative Wallcoverings

Brand: Bi Mei

Applications: Walls

Wallcoverings » Decorative Wallcoverings

Cube Weave is a 91cm wide decorative wallcovering with a geometric pattern displayed in 5 colours. Made of natural materials and renowable resources.