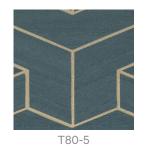

Wallcoverings » Decorative Wallcoverings

Brand: Bi Mei

Applications: Walls

Wallcoverings » Decorative Wallcoverings

Cube Weave is a 91cm wide decorative wallcovering with a geometric pattern displayed in 5 colours. Made of natural materials and renowable resources.

### Colour & Finish Options

T80-6