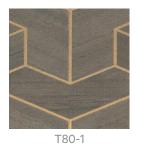

y using a clean, white, soft, dry cloth tapping on the wallcovering lightly.

Use a vacuum cleaner to lightly remove any dust that may have collected.

Cleaning with water or detergent is not recommended.

Always test in an inconspicuous area first. If care instructions don't deliver the expected results, cease cleaning method immediately and contact Baresque for assistance.

#### Warranty

2-year warranty. Visit **baresque.com.au/warranty** for complete details.

#### **Additional Comments**

As this design is made of natural materials, some variation in colour within and across batches is an inherent, unavoidable and enjoyable characteristic of the product. When installed, some panelling effect will be apparent.

**Wallcoverings** » Decorative Wallcoverings

### Colour & Finish Options











T80-6