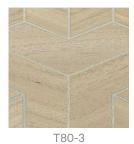

using a clean, white, soft, dry cloth tapping on the wallcovering lightly.

Use a vacuum cleaner to lightly remove any dust that may have collected.

Cleaning with water or detergent is not recommended.

Always test in an inconspicuous area first. If care instructions don't deliver the expected results, cease cleaning method immediately and contact Baresque for assistance.

#### Warranty

2-year warranty. Visit **baresque.com.au/warranty** for complete details.

#### **Additional Comments**

As this design is made of natural materials, some variation in colour within and across batches is an inherent, unavoidable and enjoyable characteristic of the product. When installed, some panelling effect will be apparent.

**Wallcoverings** » Decorative Wallcoverings

### Colour & Finish Options











T80-6